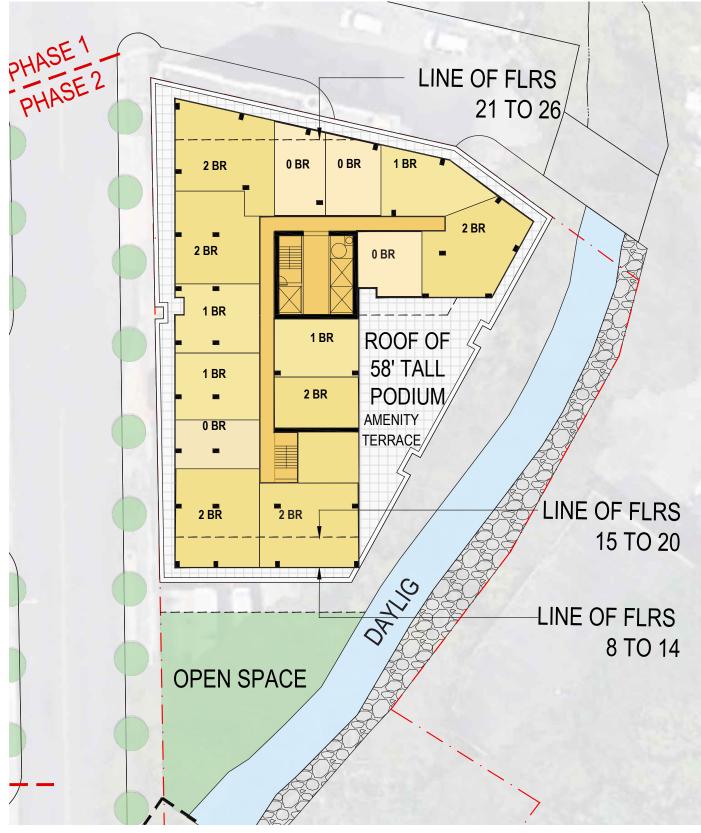

05.11.2021 | P. 8

PHASE 5 - SKY LOUNGE PLAN

**S9**ARCHITECTURE

YONKERS | CHICKEN ISLAND

PHASE 5 - TOWER PLAN

SCALE: 1/32" = 1-0"

PHASE 5 - MID RISE BLOCKING PLAN

YONKERS | CHICKEN ISLAND