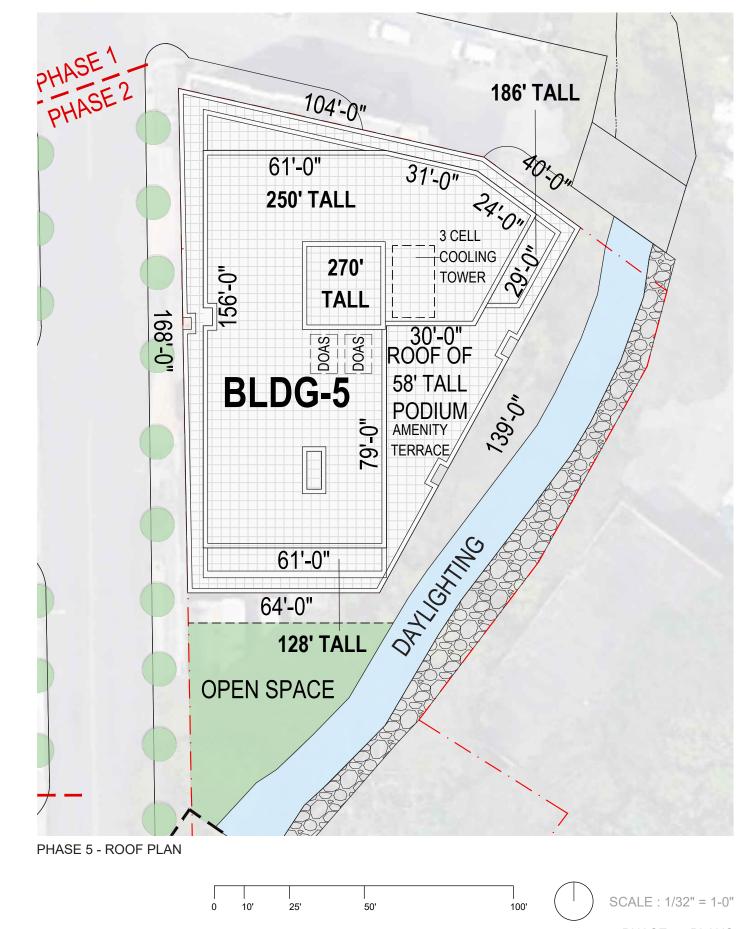

05.11.2021 | P. 8

PHASE 5 - SKY LOUNGE PLAN

**S9**ARCHITECTURE

YONKERS | CHICKEN ISLAND

PHASE 5 - TOWER PLAN

SCALE: 1/32" = 1-0"

PHASE 5 - MID RISE BLOCKING PLAN

YONKERS | CHICKEN ISLAND