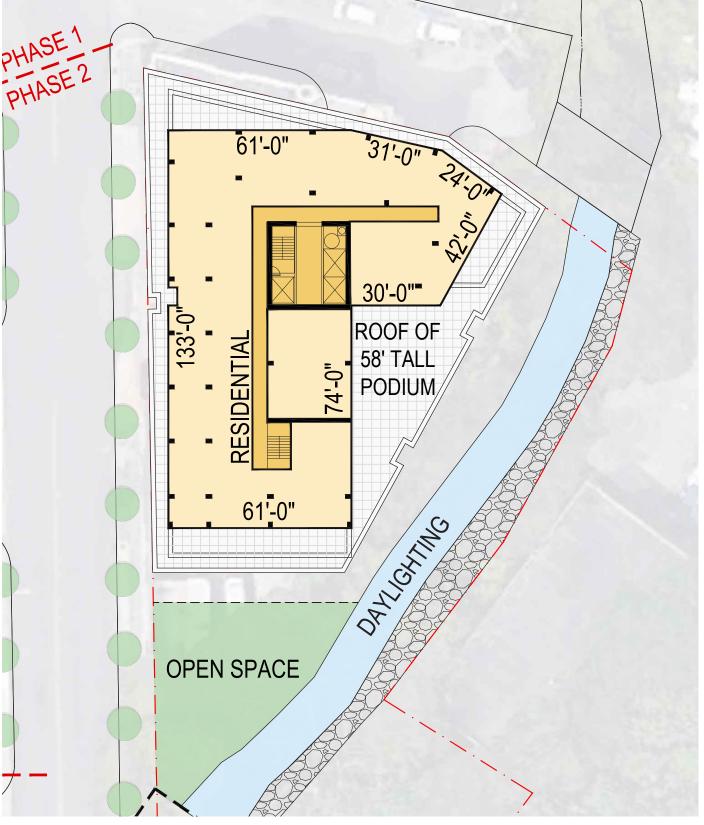

05.11.2021 | P. 8

PHASE 5 - SKY LOUNGE PLAN

**S9**ARCHITECTURE

YONKERS | CHICKEN ISLAND

PHASE 5 - TOWER PLAN

SCALE: 1/32" = 1-0"

PHASE 5 - MID RISE BLOCKING PLAN

YONKERS | CHICKEN ISLAND