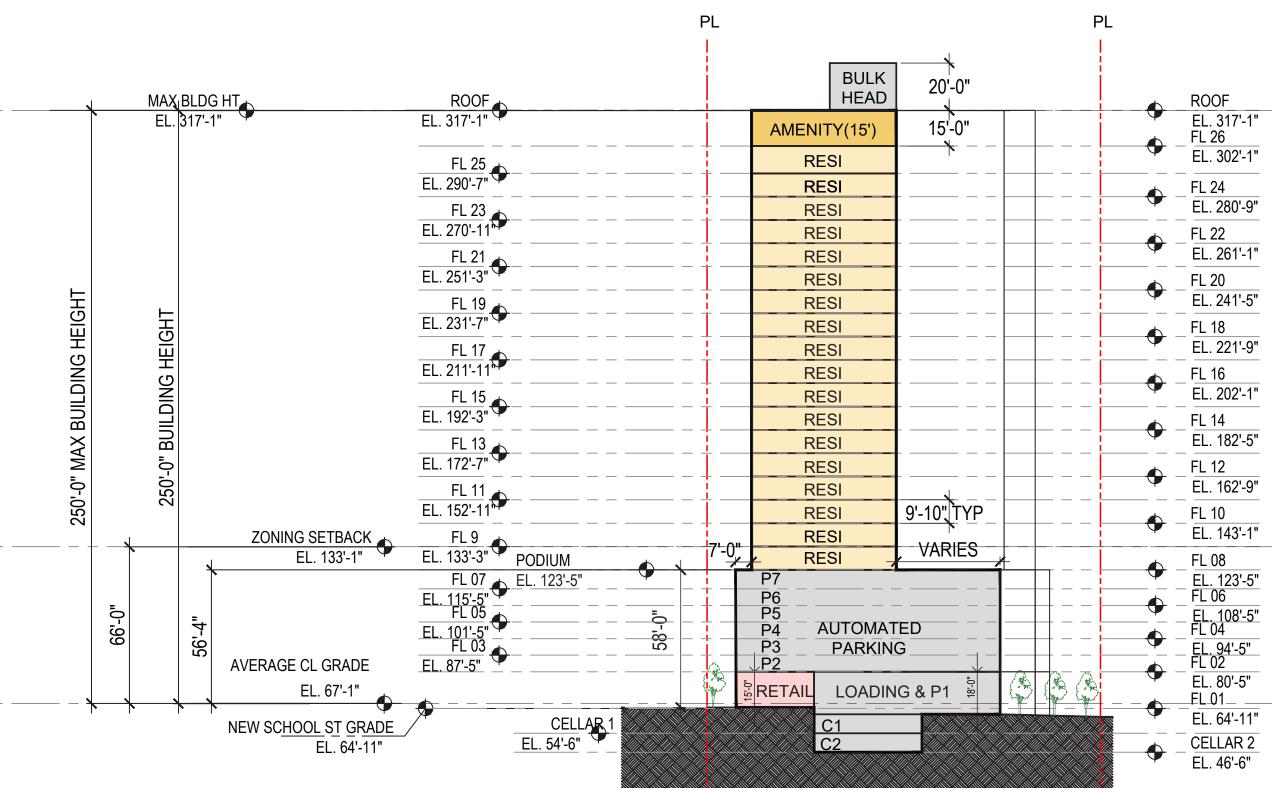

05.11.2021 | P. 8

PHASE 5 - SKY LOUNGE PLAN

**S9**ARCHITECTURE

YONKERS | CHICKEN ISLAND

PHASE 5 - TOWER PLAN

SCALE: 1/32" = 1-0"

PHASE 5 - MID RISE BLOCKING PLAN

YONKERS | CHICKEN ISLAND

S9ARCHITECTURE

PHASE 5 - PLANS

05.11.2021 | P. 10

YONKERS | CHICKEN ISLAND

**S9**ARCHITECTURE

YONKERS | CHICKEN ISLAND

**S9**ARCHITECTURE

PHASE 5 - GROUND FLOOR PLAN