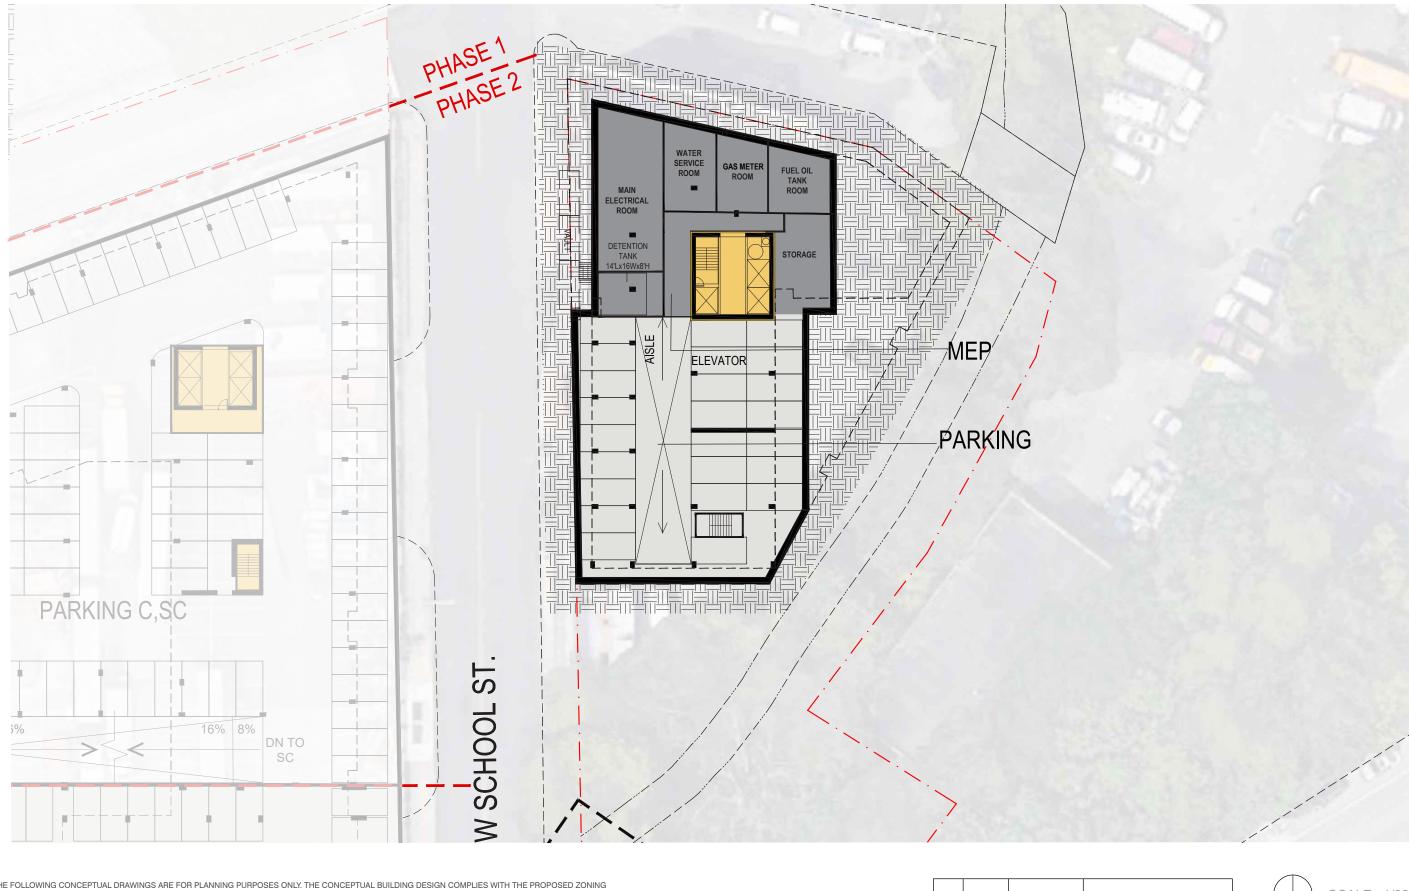

## CHICKEN ISLAND. YONKERS, NY

PHASE 5 - CONCEPT DESIGN PACKAGE 05.11.2021

**S9**ARCHITECTURE



YONKERS | CHICKEN ISLAND

**S9**ARCHITECTURE



SITE AERIAL PHASE 5

05.11.2021 | P. 2



YONKERS | CHICKEN ISLAND

**S9**ARCHITECTURE







YONKERS | CHICKEN ISLAND





YONKERS | CHICKEN ISLAND

**S9**ARCHITECTURE



PHASE 5 - KEY PLAN



YONKERS | CHICKEN ISLAND

**S9**ARCHITECTURE

PHASE 5 - PLANS

05.11.2021 | P. 8



PHASE 5 - SKY LOUNGE PLAN

**S9**ARCHITECTURE

YONKERS | CHICKEN ISLAND



PHASE 5 - TOWER PLAN



SCALE: 1/32" = 1-0"



PHASE 5 - MID RISE BLOCKING PLAN

YONKERS | CHICKEN ISLAND

S9ARCHITECTURE





PHASE 5 - PLANS

05.11.2021 | P. 10



YONKERS | CHICKEN ISLAND

**S9**ARCHITECTURE





YONKERS | CHICKEN ISLAND

**S9**ARCHITECTURE



PHASE 5 - GROUND FLOOR PLAN



YONKERS | CHICKEN ISLAND

**S9**ARCHITECTURE



PHASE 5 - CELLAR 1 & 2 PLAN