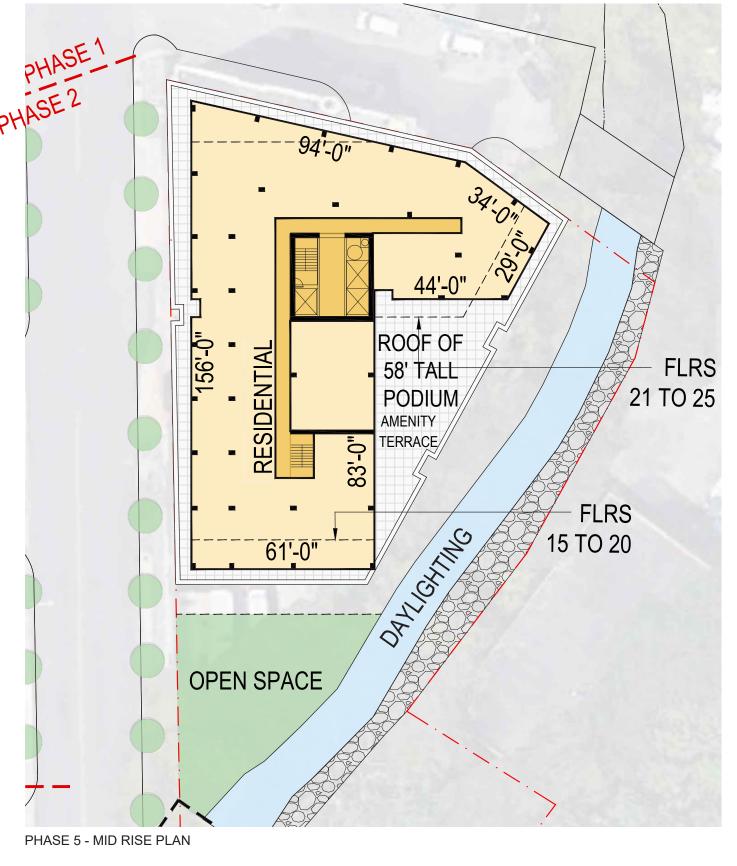

05.11.2021 | P. 8

PHASE 5 - SKY LOUNGE PLAN

**S9**ARCHITECTURE

YONKERS | CHICKEN ISLAND

PHASE 5 - TOWER PLAN

SCALE: 1/32" = 1-0"

PHASE 5 - MID RISE BLOCKING PLAN

YONKERS | CHICKEN ISLAND