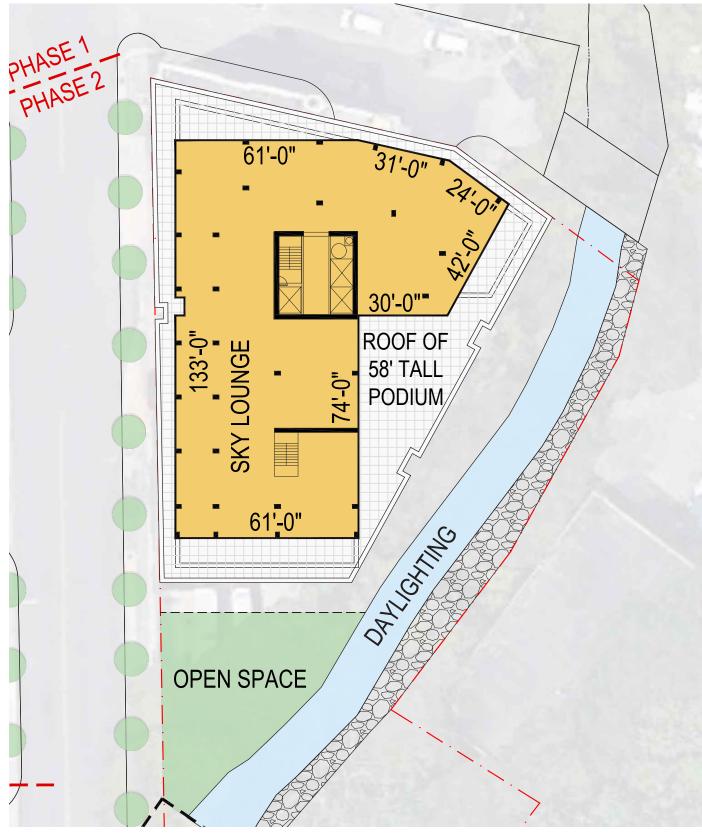

05.11.2021 | P. 8

PHASE 5 - SKY LOUNGE PLAN

**S9**ARCHITECTURE

YONKERS | CHICKEN ISLAND

PHASE 5 - TOWER PLAN

SCALE: 1/32" = 1-0"

PHASE 5 - MID RISE BLOCKING PLAN

YONKERS | CHICKEN ISLAND