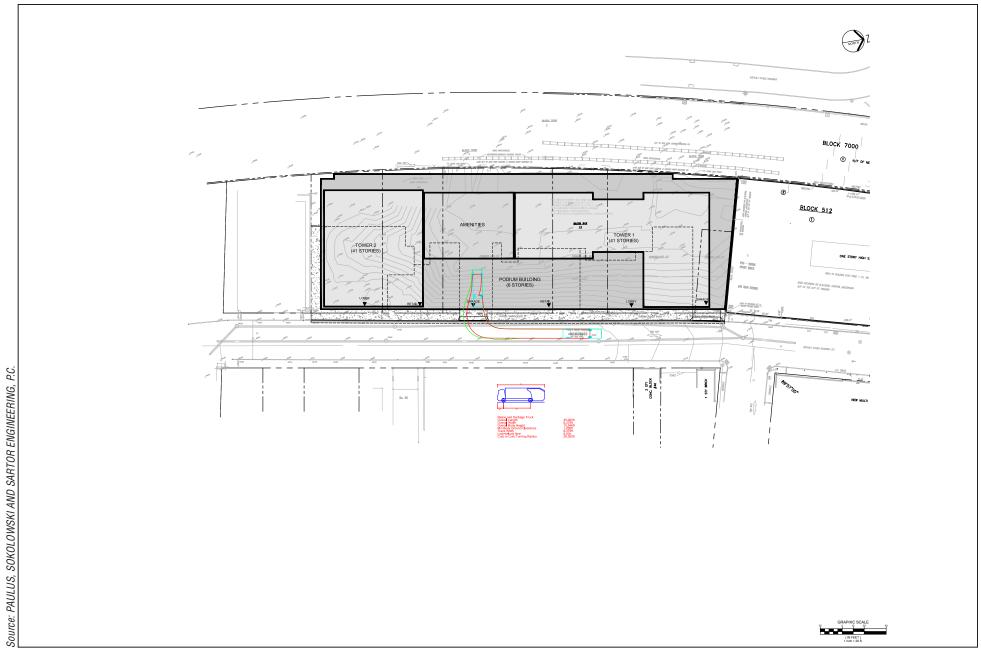

Project Sites

Yonkers Police Department (YPD) Fourth Precinct Sector 401



Project Sites

Yonkers Fire District (YFD) Fire Response Area

3B 3C 3G



North Broadway - Fire Truck Maneuvering Plans Figure 7-3



Chicken Island - Fire Truck Maneuvering Plans



Chicken Island - Fire Truck Maneuvering Plans



Teutonia - Fire Truck Maneuvering Plans



City of Yonkers Public Schools











North Broadway - Sanitation Truck Maneuvering Plans



Chicken Island - Sanitation Truck Maneuvering Plans



Chicken Island - Sanitation Truck Maneuvering Plans



Teutonia - Sanitation Truck Maneuvering Plans Figure 7-13



Project Sites Water Supply Infrastructure

Note: CIP = Cast Iron Pipe DIP = Ductile Iron Pipe





Note: VTP = Vitrified Tile Pipe CIP = Cast Iron Pipe



Teutonia Site Pre-Development (2013) Drainage Area Map

AMS YONKERS DOWNTOWN DEVELOPMENT

Figure 9-1