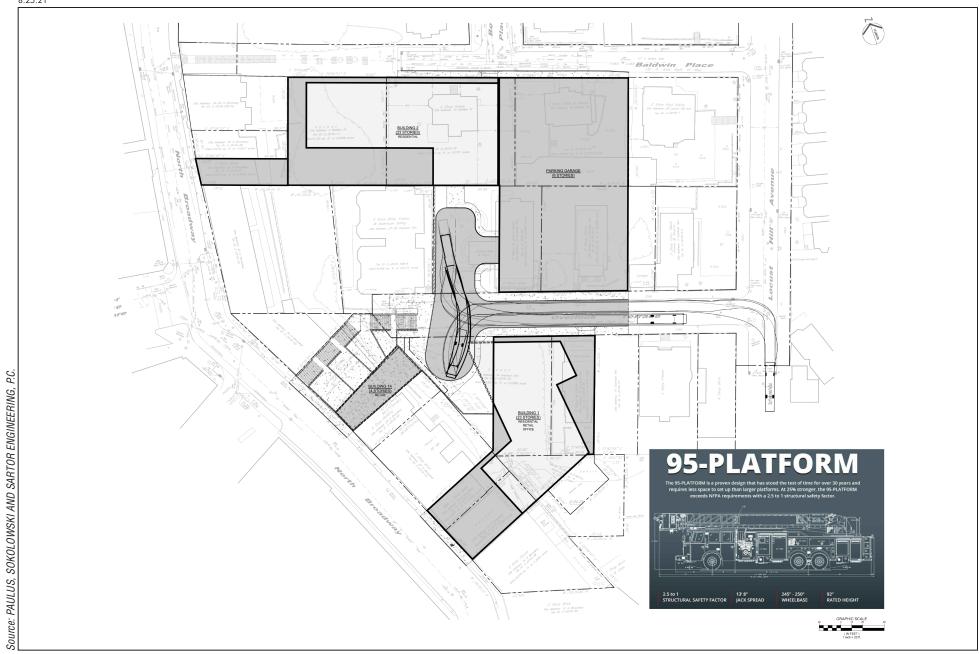

Project Sites

Yonkers Police Department (YPD) Fourth Precinct Sector 401

Project Sites

Yonkers Fire District (YFD) Fire Response Area

3B 3C 3G

North Broadway - Fire Truck Maneuvering Plans Figure 7-3

Chicken Island - Fire Truck Maneuvering Plans