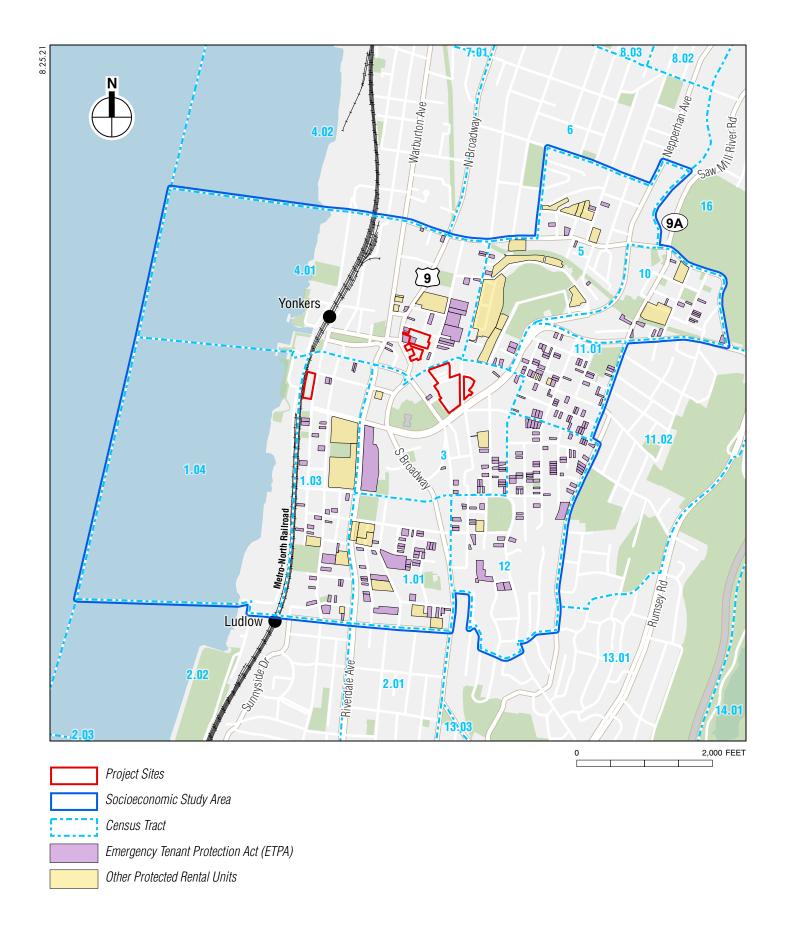

Project Sites

Yonkers Police Department (YPD) Fourth Precinct Sector 401

Project Sites

Yonkers Fire District (YFD) Fire Response Area

3B 3C 3G

North Broadway - Fire Truck Maneuvering Plans Figure 7-3

Chicken Island - Fire Truck Maneuvering Plans