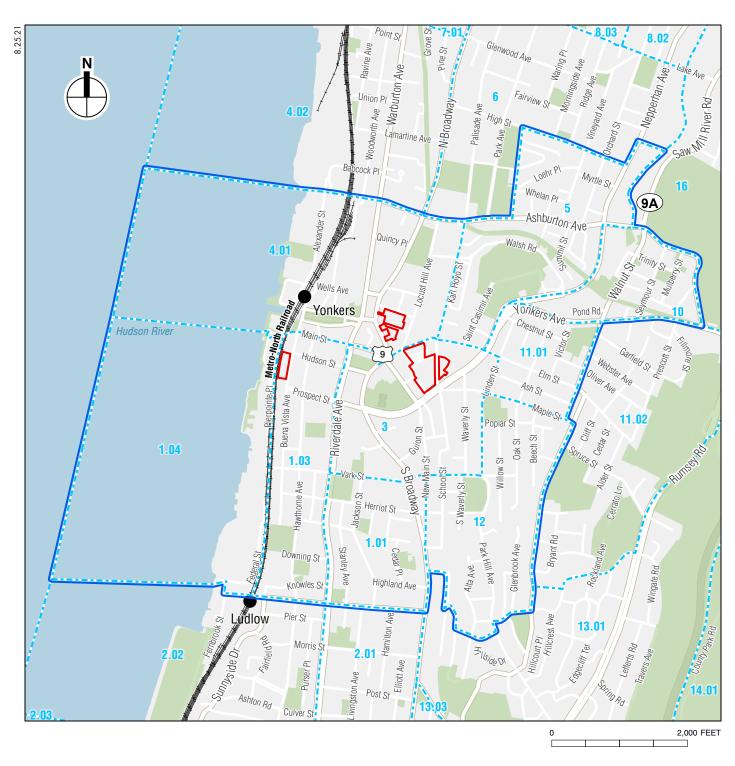

Project Sites

Yonkers Police Department (YPD) Fourth Precinct Sector 401



Project Sites

Yonkers Fire District (YFD) Fire Response Area

3B 3C 3G



North Broadway - Fire Truck Maneuvering Plans Figure 7-3



Chicken Island - Fire Truck Maneuvering Plans



Chicken Island - Fire Truck Maneuvering Plans



Teutonia - Fire Truck Maneuvering Plans



City of Yonkers Public Schools











North Broadway - Sanitation Truck Maneuvering Plans



Chicken Island - Sanitation Truck Maneuvering Plans



Chicken Island - Sanitation Truck Maneuvering Plans



Teutonia - Sanitation Truck Maneuvering Plans Figure 7-13



Project Sites Water Supply Infrastructure

Note: CIP = Cast Iron Pipe DIP = Ductile Iron Pipe





Note: VTP = Vitrified Tile Pipe CIP = Cast Iron Pipe



Teutonia S