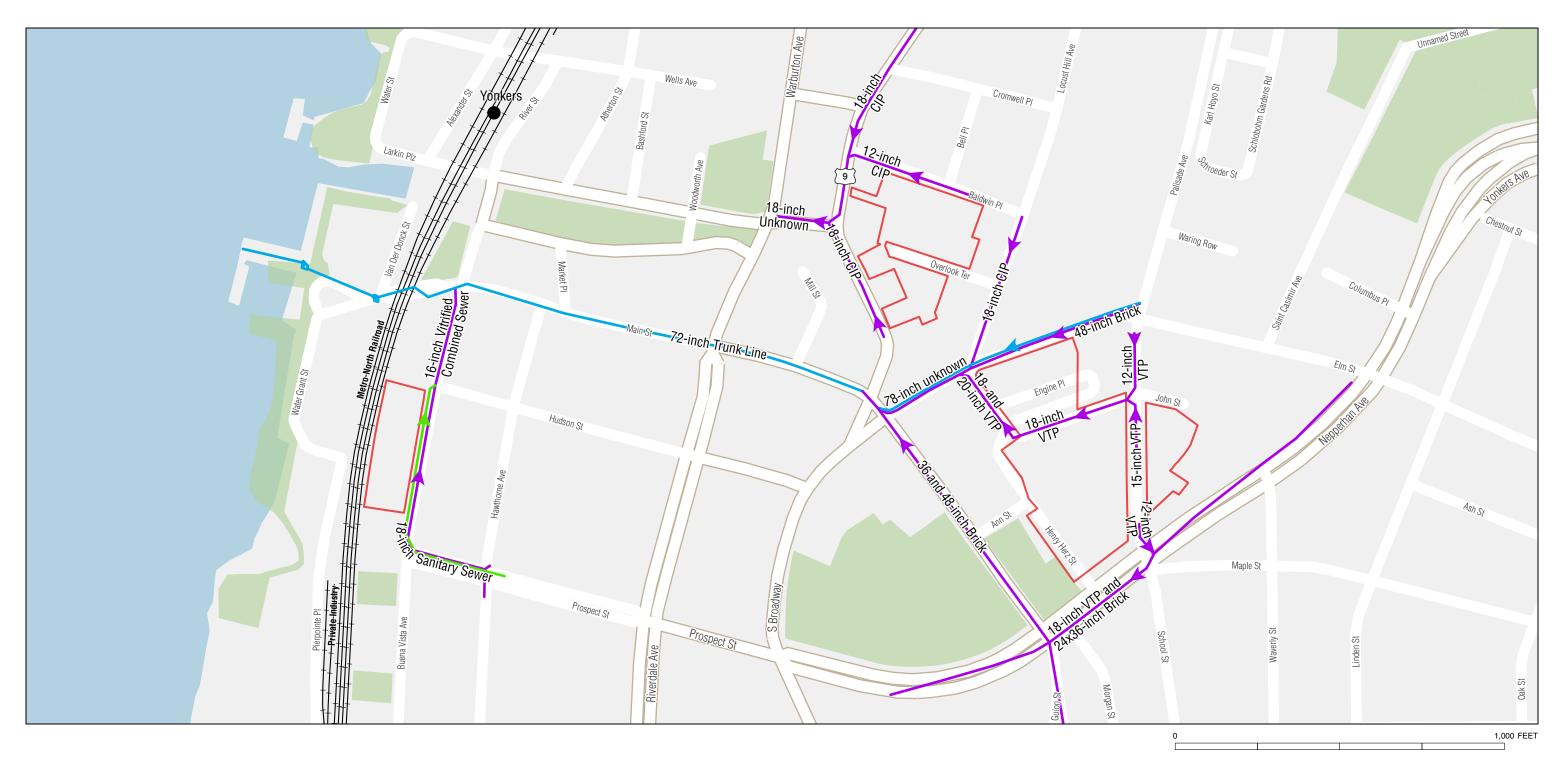

Chicken Island - Sanitation Truck Maneuvering Plans

Teutonia - Sanitation Truck Maneuvering Plans Figure 7-13

Project Sites Water Supply Infrastructure

Note: CIP = Cast Iron Pipe DIP = Ductile Iron Pipe

Note: VTP = Vitrified Tile Pipe CIP = Cast Iron Pipe