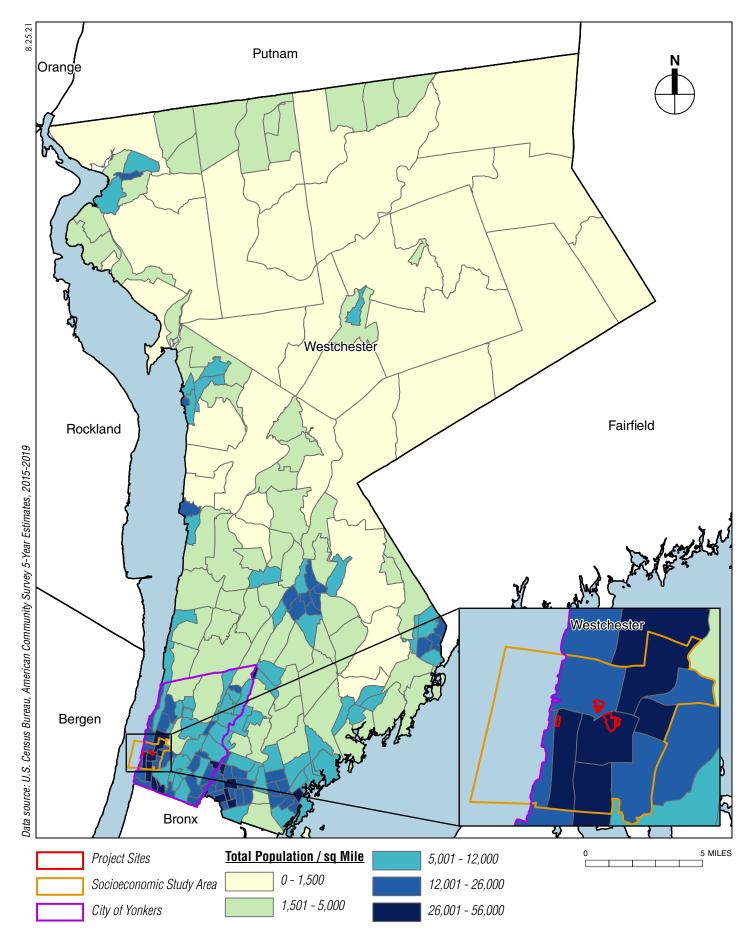

Project Sites

Yonkers Police Department (YPD) Fourth Precinct Sector 401



Project Sites

Yonkers Fire District (YFD) Fire Response Area

3B 3C 3G



North Broadway - Fire Truck Maneuvering Plans Figure 7-3



Chicken Island - Fire Truck Maneuvering Plans



Chicken Island - Fire Truck Maneuvering Plans



Teutonia - Fire Truck Maneuvering Plans



City of Yonkers Public Schools











North Broadway - Sanitation Truck Maneuvering Plans



Chicken Island - Sanitation Truck Maneuvering Plans



Chicken Island - Sanitation Truck Maneuvering Plans



Teutonia - Sanitation Truck Maneuvering Plans Figure 7-13



Project Sites Water Supply Infrastructure

Note: CIP = Cast Iron Pipe DIP = Ductile Iron Pipe





Note: VTP = Vitrified Tile Pipe CIP = Cast Iron Pipe



Teutonia Site