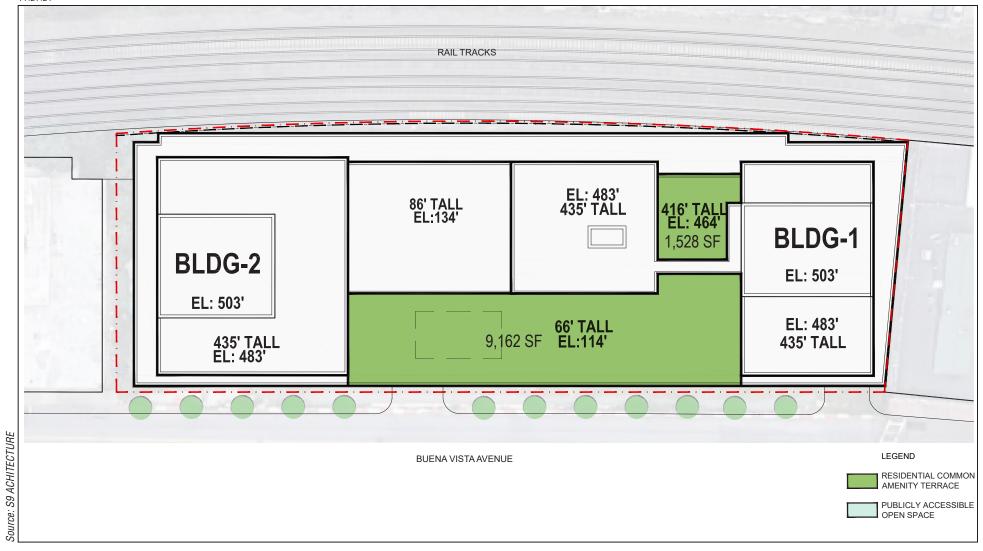

Project Sites

Yonkers Police Department (YPD) Fourth Precinct Sector 401

Project Sites

Yonkers Fire District (YFD) Fire Response Area

3B 3C 3G

North Broadway - Fire Truck Maneuvering Plans Figure 7-3

Chicken Island - Fire Truck Maneuvering Plans