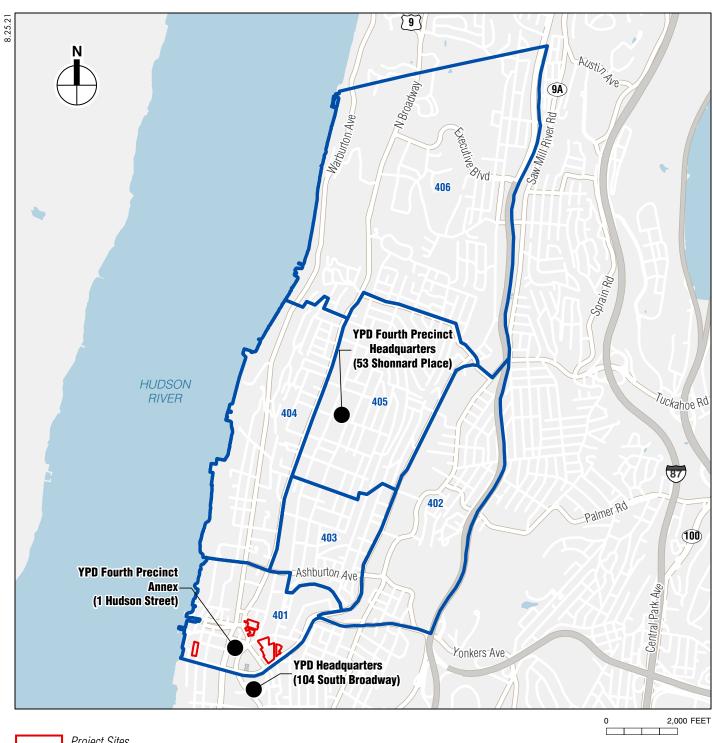

Project Sites

Yonkers Police Department (YPD) Fourth Precinct Sector 401

Project Sites

Yonkers Fire District (YFD) Fire Response Area

3B 3C 3G

North Broadway - Fire Truck Maneuvering Plans Figure 7-3

Chicken Island - Fire Truck Maneuvering Plans