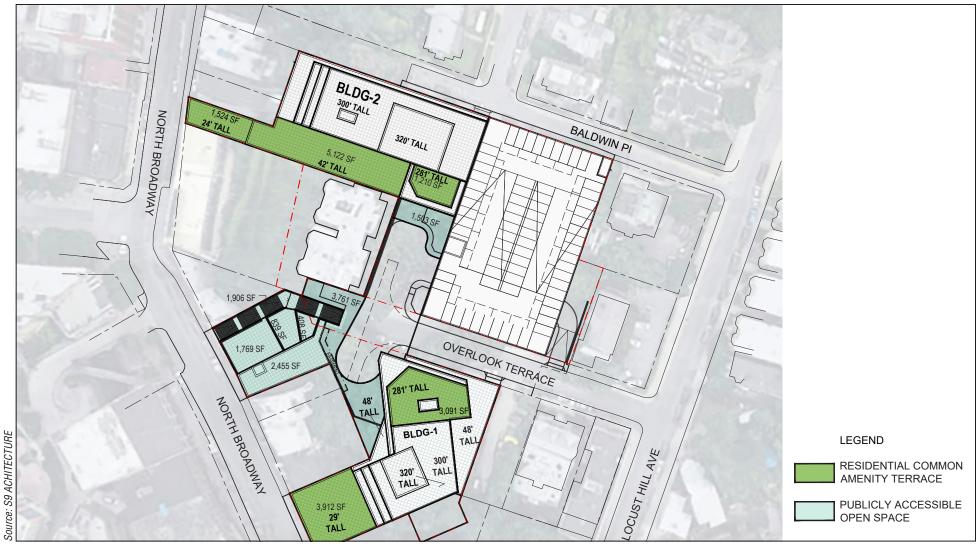

Project Sites

Yonkers Police Department (YPD) Fourth Precinct Sector 401



Project Sites

Yonkers Fire District (YFD) Fire Response Area

3B 3C 3G



North Broadway - Fire Truck Maneuvering Plans Figure 7-3



Chicken Island - Fire Truck Maneuvering Plans



Chicken Island - Fire Truck Maneuvering Plans



Teutonia - Fire Truck Maneuvering Plans



City of Yonkers Public Schools











North Broadway - Sanitation Truck Maneuvering Plans



Chicken Island - Sanitation Truck Maneuvering Plans



Chicken Island - Sanitation Truck Maneuvering Plans



Teutonia - Sanitation Truck Maneuvering Plans Figure 7-13



Project Sites Water Supply Infrastructure

Note: CIP = Cast Iron Pipe DIP = Ductile Iron Pipe





Note: VTP = Vitrified Tile Pipe CIP = Cast Iron Pipe



Teutonia Site Pre-Development (2013) Drainage Area Map

AMS YONKERS DOWNTOWN DEVELOPMENT

Figure 9-1