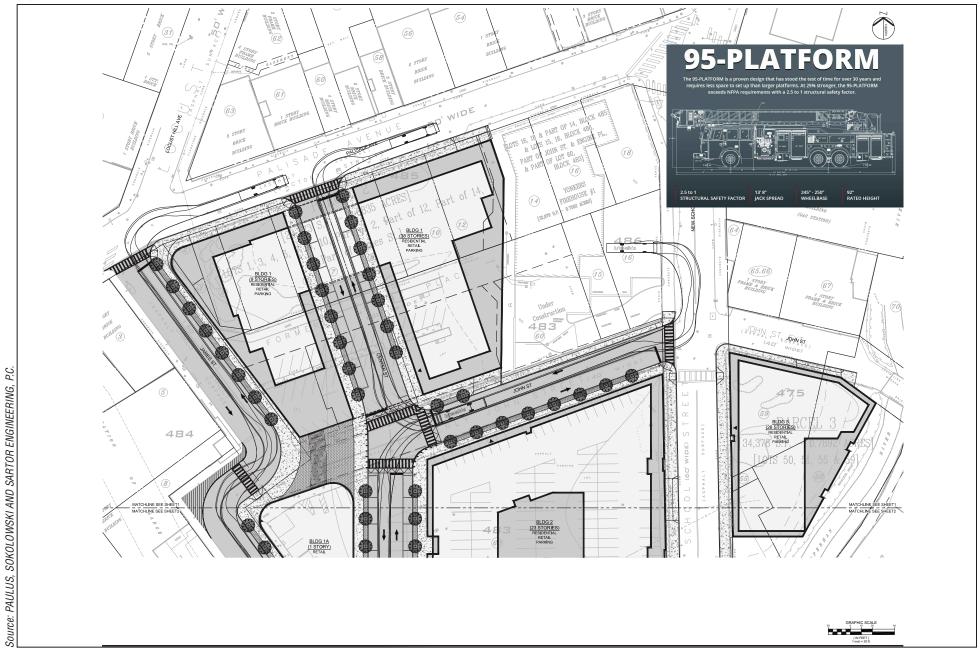

Project Sites

Yonkers Police Department (YPD) Fourth Precinct Sector 401

Project Sites

Yonkers Fire District (YFD) Fire Response Area

3B 3C 3G

North Broadway - Fire Truck Maneuvering Plans Figure 7-3

Chicken Island - Fire Truck Maneuvering Plans

Chicken Island - Fire Truck Maneuvering Plans

Teutonia - Fire Truck Maneuvering Plans

City of Yonkers Public Schools

North Broadway - Sanitation Truck Maneuvering Plans

Chicken Island - Sanitation Truck Maneuvering Plans