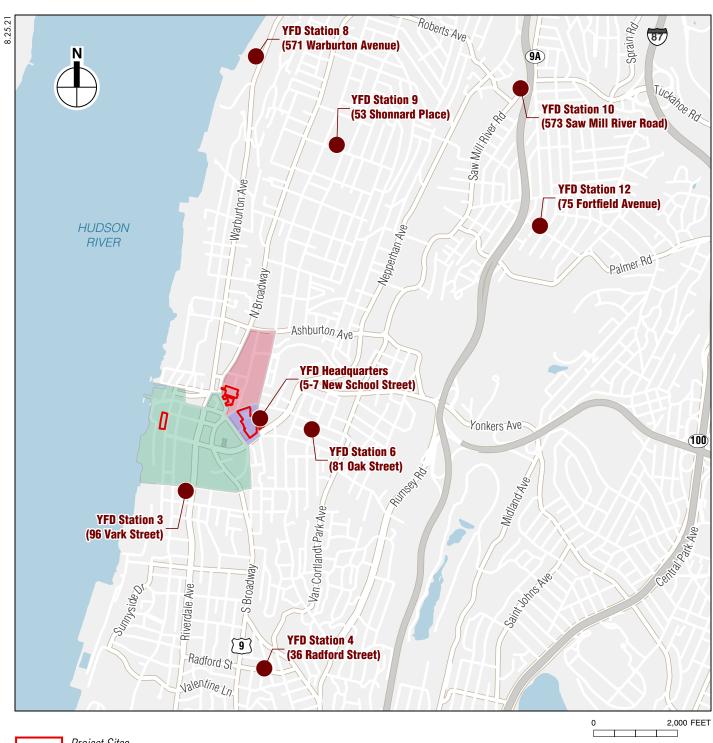

Project Sites

Yonkers Police Department (YPD) Fourth Precinct Sector 401

Project Sites

Yonkers Fire District (YFD) Fire Response Area

3B 3C 3G

North Broadway - Fire Truck Maneuvering Plans Figure 7-3

Chicken Island - Fire Truck Maneuvering Plans