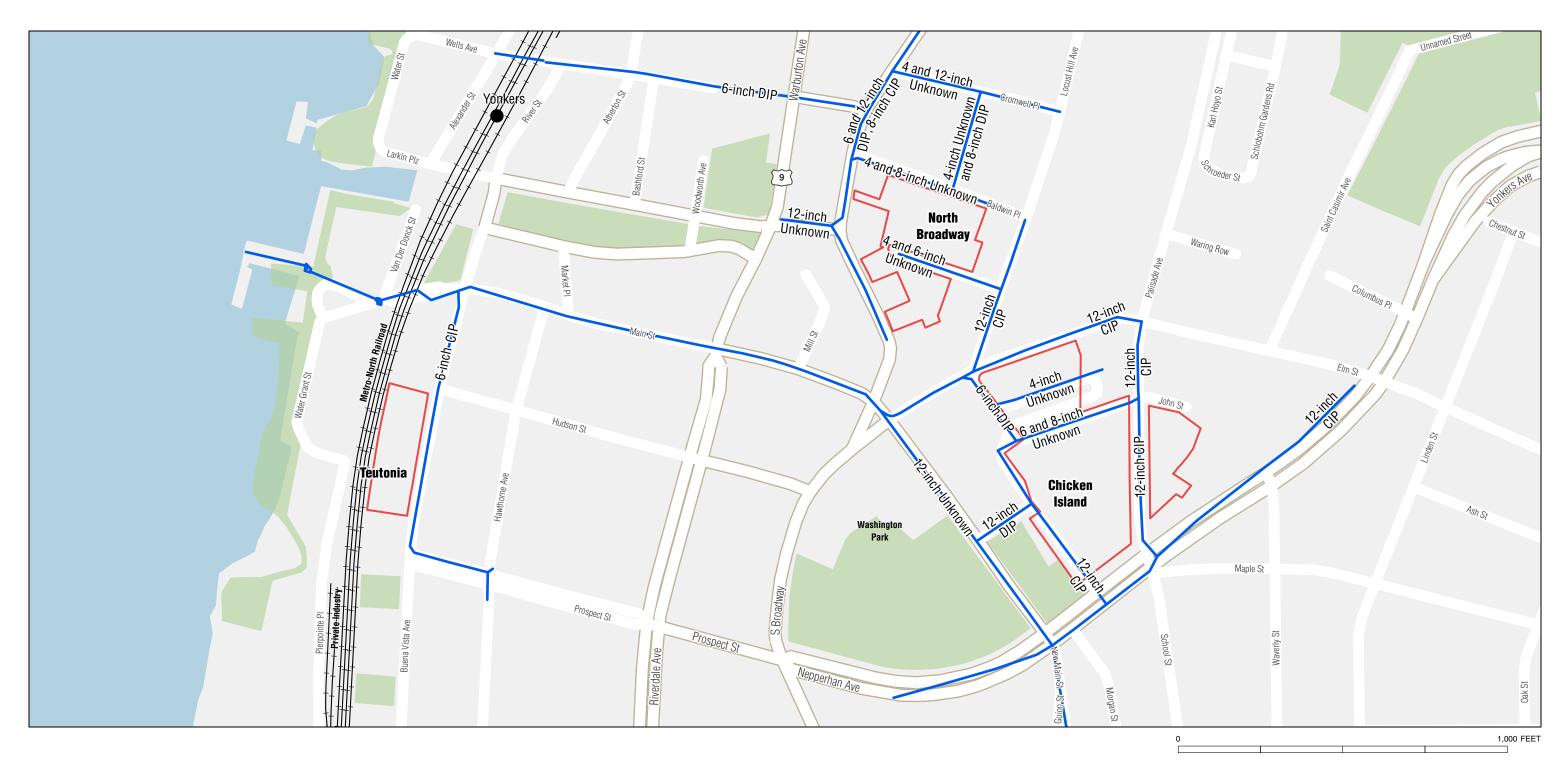

Chicken Island - Sanitation Truck Maneuvering Plans

Teutonia - Sanitation Truck Maneuvering Plans Figure 7-13

Project Sites Water Supply Infrastructure

Note: CIP = Cast Iron Pipe DIP = Ductile Iron Pipe

Note: VTP = Vitrified Tile Pipe CIP = Cast Iron Pipe