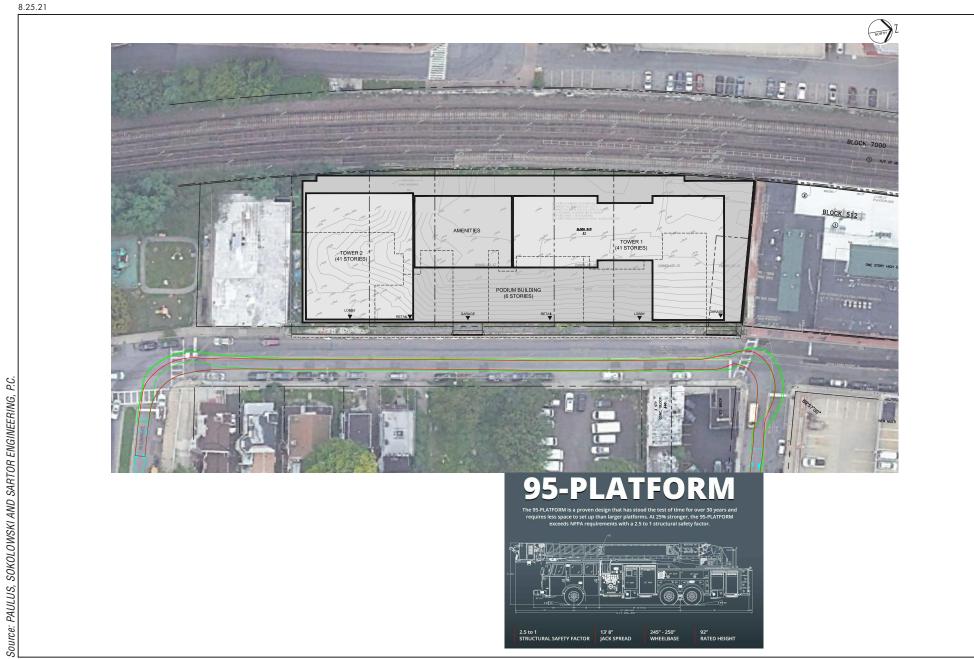

Chicken Island - Fire Truck Maneuvering Plans

Teutonia - Fire Truck Maneuvering Plans

City of Yonkers Public Schools

North Broadway - Sanitation Truck Maneuvering Plans

Chicken Island - Sanitation Truck Maneuvering Plans