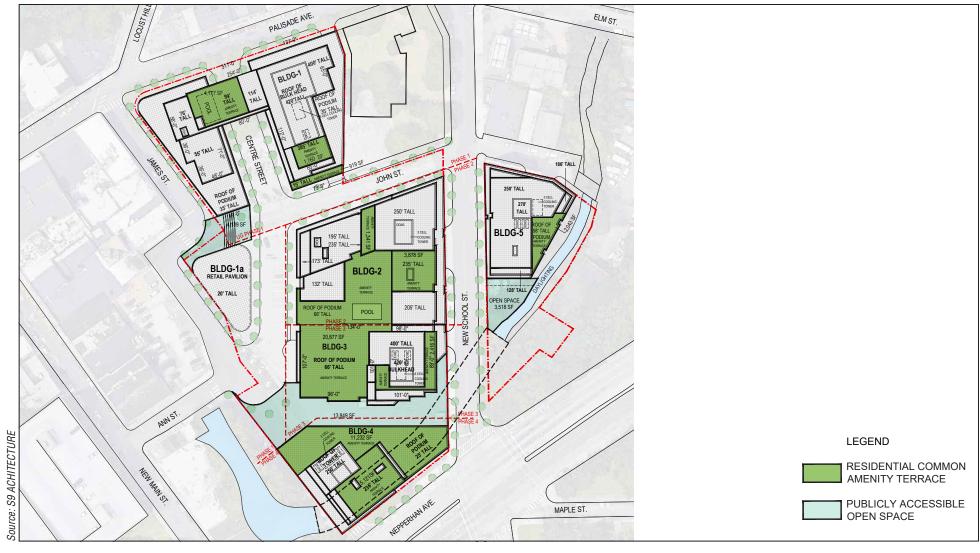

Project Sites

Yonkers Police Department (YPD) Fourth Precinct Sector 401



Project Sites

Yonkers Fire District (YFD) Fire Response Area

3B 3C 3G



North Broadway - Fire Truck Maneuvering Plans Figure 7-3



Chicken Island - Fire Truck Maneuvering Plans



Chicken Island - Fire Truck Maneuvering Plans



Teutonia - Fire Truck Maneuvering Plans



City of Yonkers Public Schools











North Broadway - Sanitation Truck Maneuvering Plans



Chicken Island - Sanitation Truck Maneuvering Plans



Chicken Island - Sanitation Truck Maneuvering Plans



Teutonia - Sanitation Truck Maneuvering Plans Figure 7-13



Project Sites Water Supply Infrastructure

Note: CIP = Cast Iron Pipe DIP = Ductile Iron Pipe





Note: VTP = Vitrified Tile Pipe CIP = Cast Iron Pipe



Teutonia Site Pre-Development (2013) Drainage Area Map

AMS YONKERS DOWNTOWN DEVELOPMENT

Figure 9-1