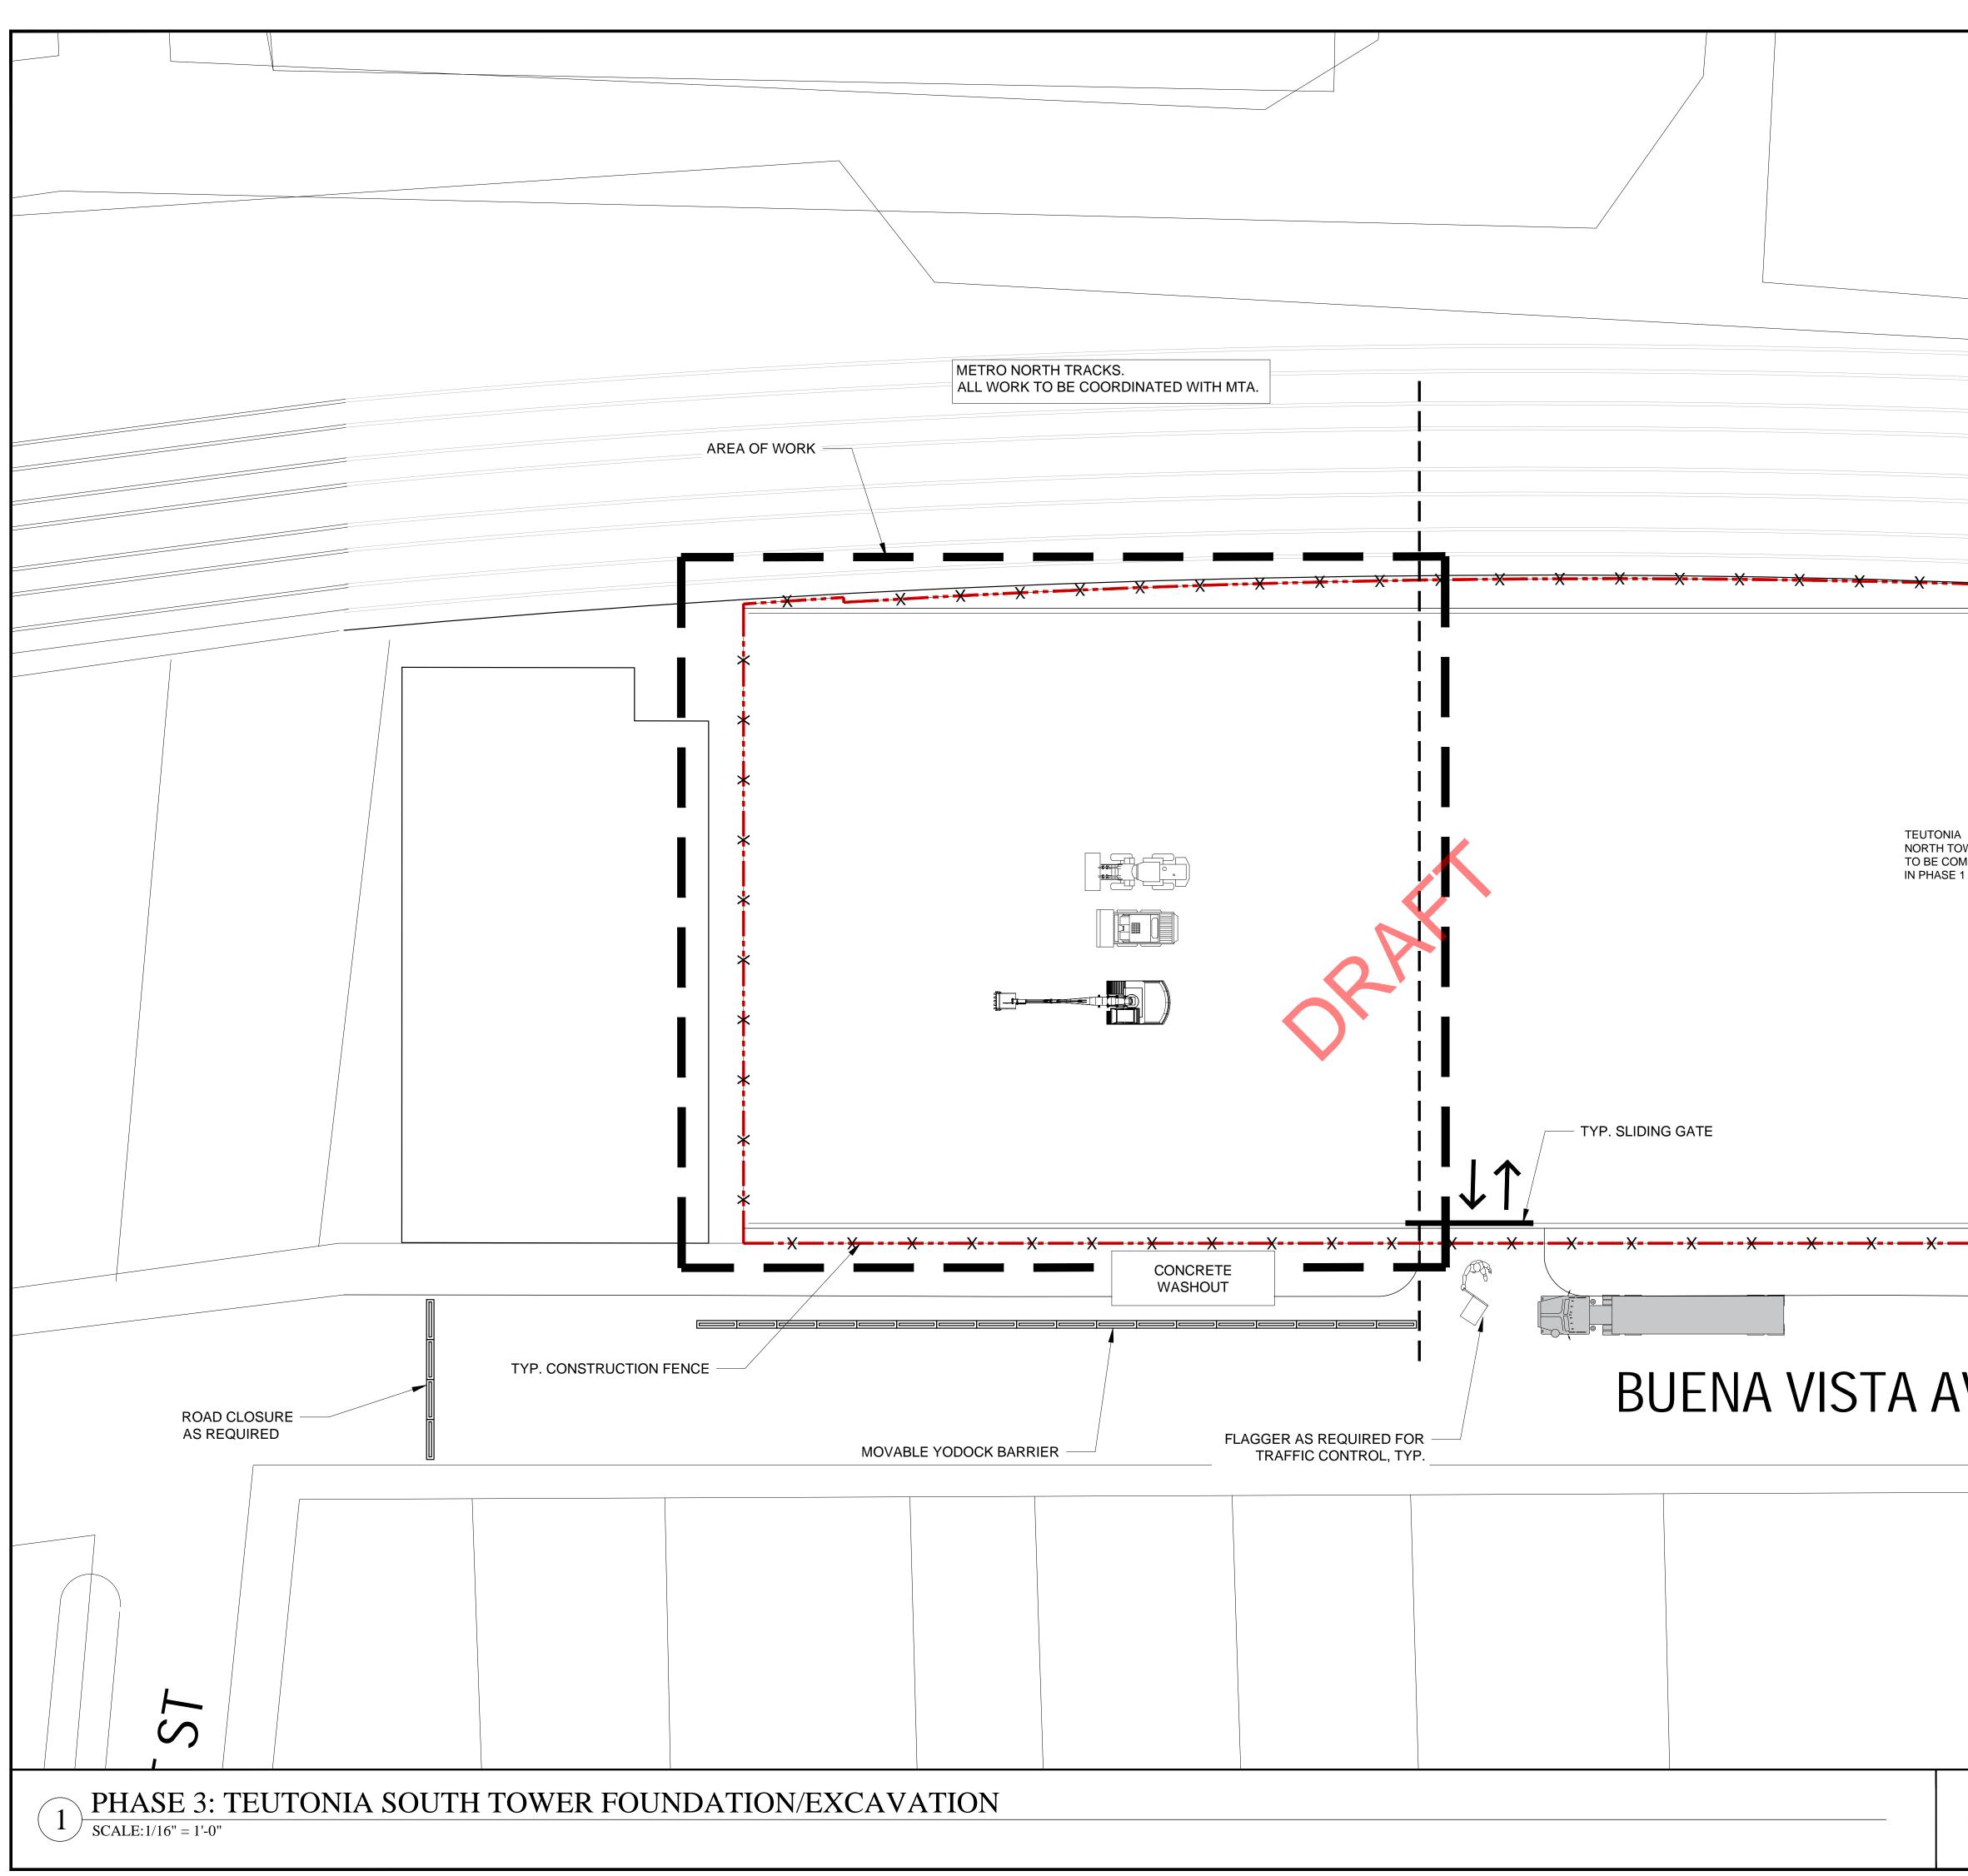

SMOKING PROHIBITED ON ALL CONSTRUCTION SITES SMOKING ON ANY CONSTRUCTION (INCLUDING DEMOLITION) SITE IS STRICTLY PROHIBITED.