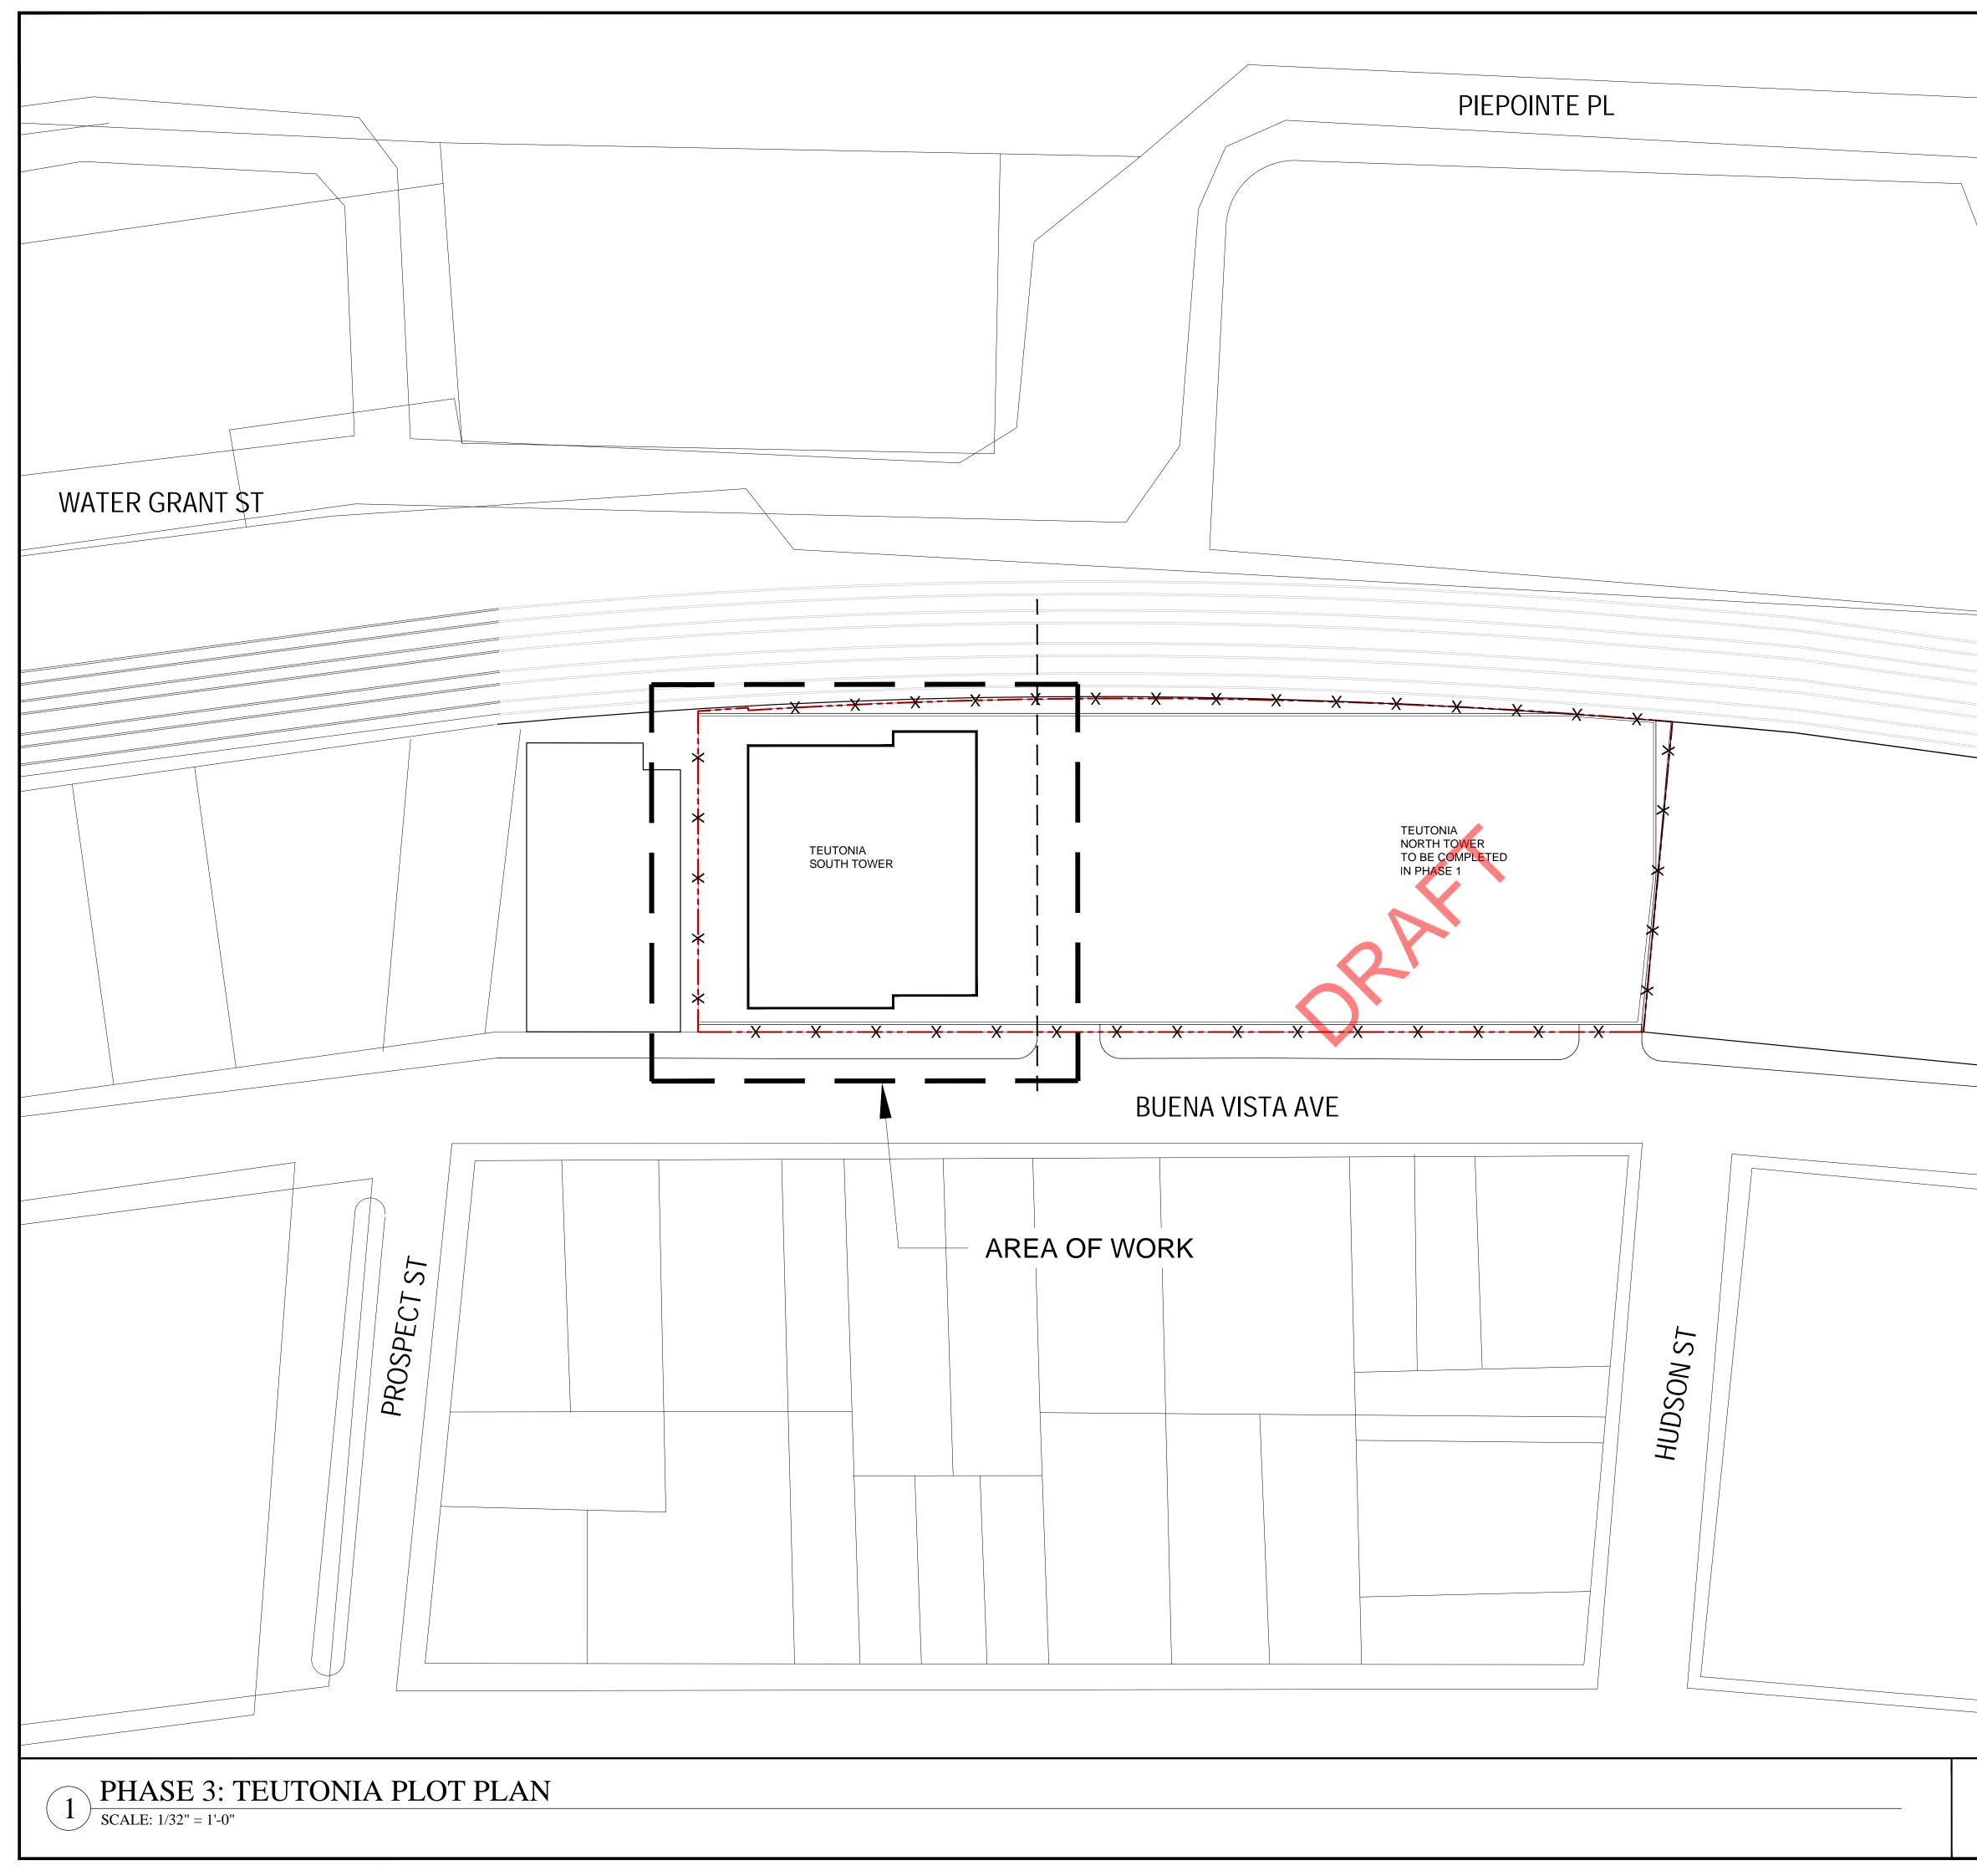

#### FIRST AID KITS:

EACH SUB CONTRACTOR SHALL PROVIDE THEIR WORKERS WITH A FULLY STOCKED FIRST AID KIT WHICH SHALL BE FULLY-AVAILABLE WHEN NEEDED. THE FIRST AID KIT SHALL INCLUDE INDIVIDUALLY WRAPPED PACKETS OF ASPIRIN, BACITRACIN, GAUSSES WRAP, ANTISEPTIC WIPES, STERILE GLOVES, EYE WASH SOLUTION, ETC. AFTER PACKETS ARE OPENED FOR USE THEY ARE TO BE DISCARDED AND NOT RETURNED TO THE FIRST AID KIT. A MANUAL SHOULD BE PROVIDED WITH THE FIRST AID KIT TO GIVE INSTRUCTIONS. THE FIRST AID KIT SHALL BE CHECKED PERIODICALLY AND REPLENISHED AS NEEDED. IN ADDITION TO THE FIRST AID KIT THERE SHOULD BE A SEPARATE EYE WASH STATION NEARBY THAT WORKERS CAN OPERATE TO FLUSH OUT FOREIGN MATTER FROM THEIR EYES WHEN NEEDED.