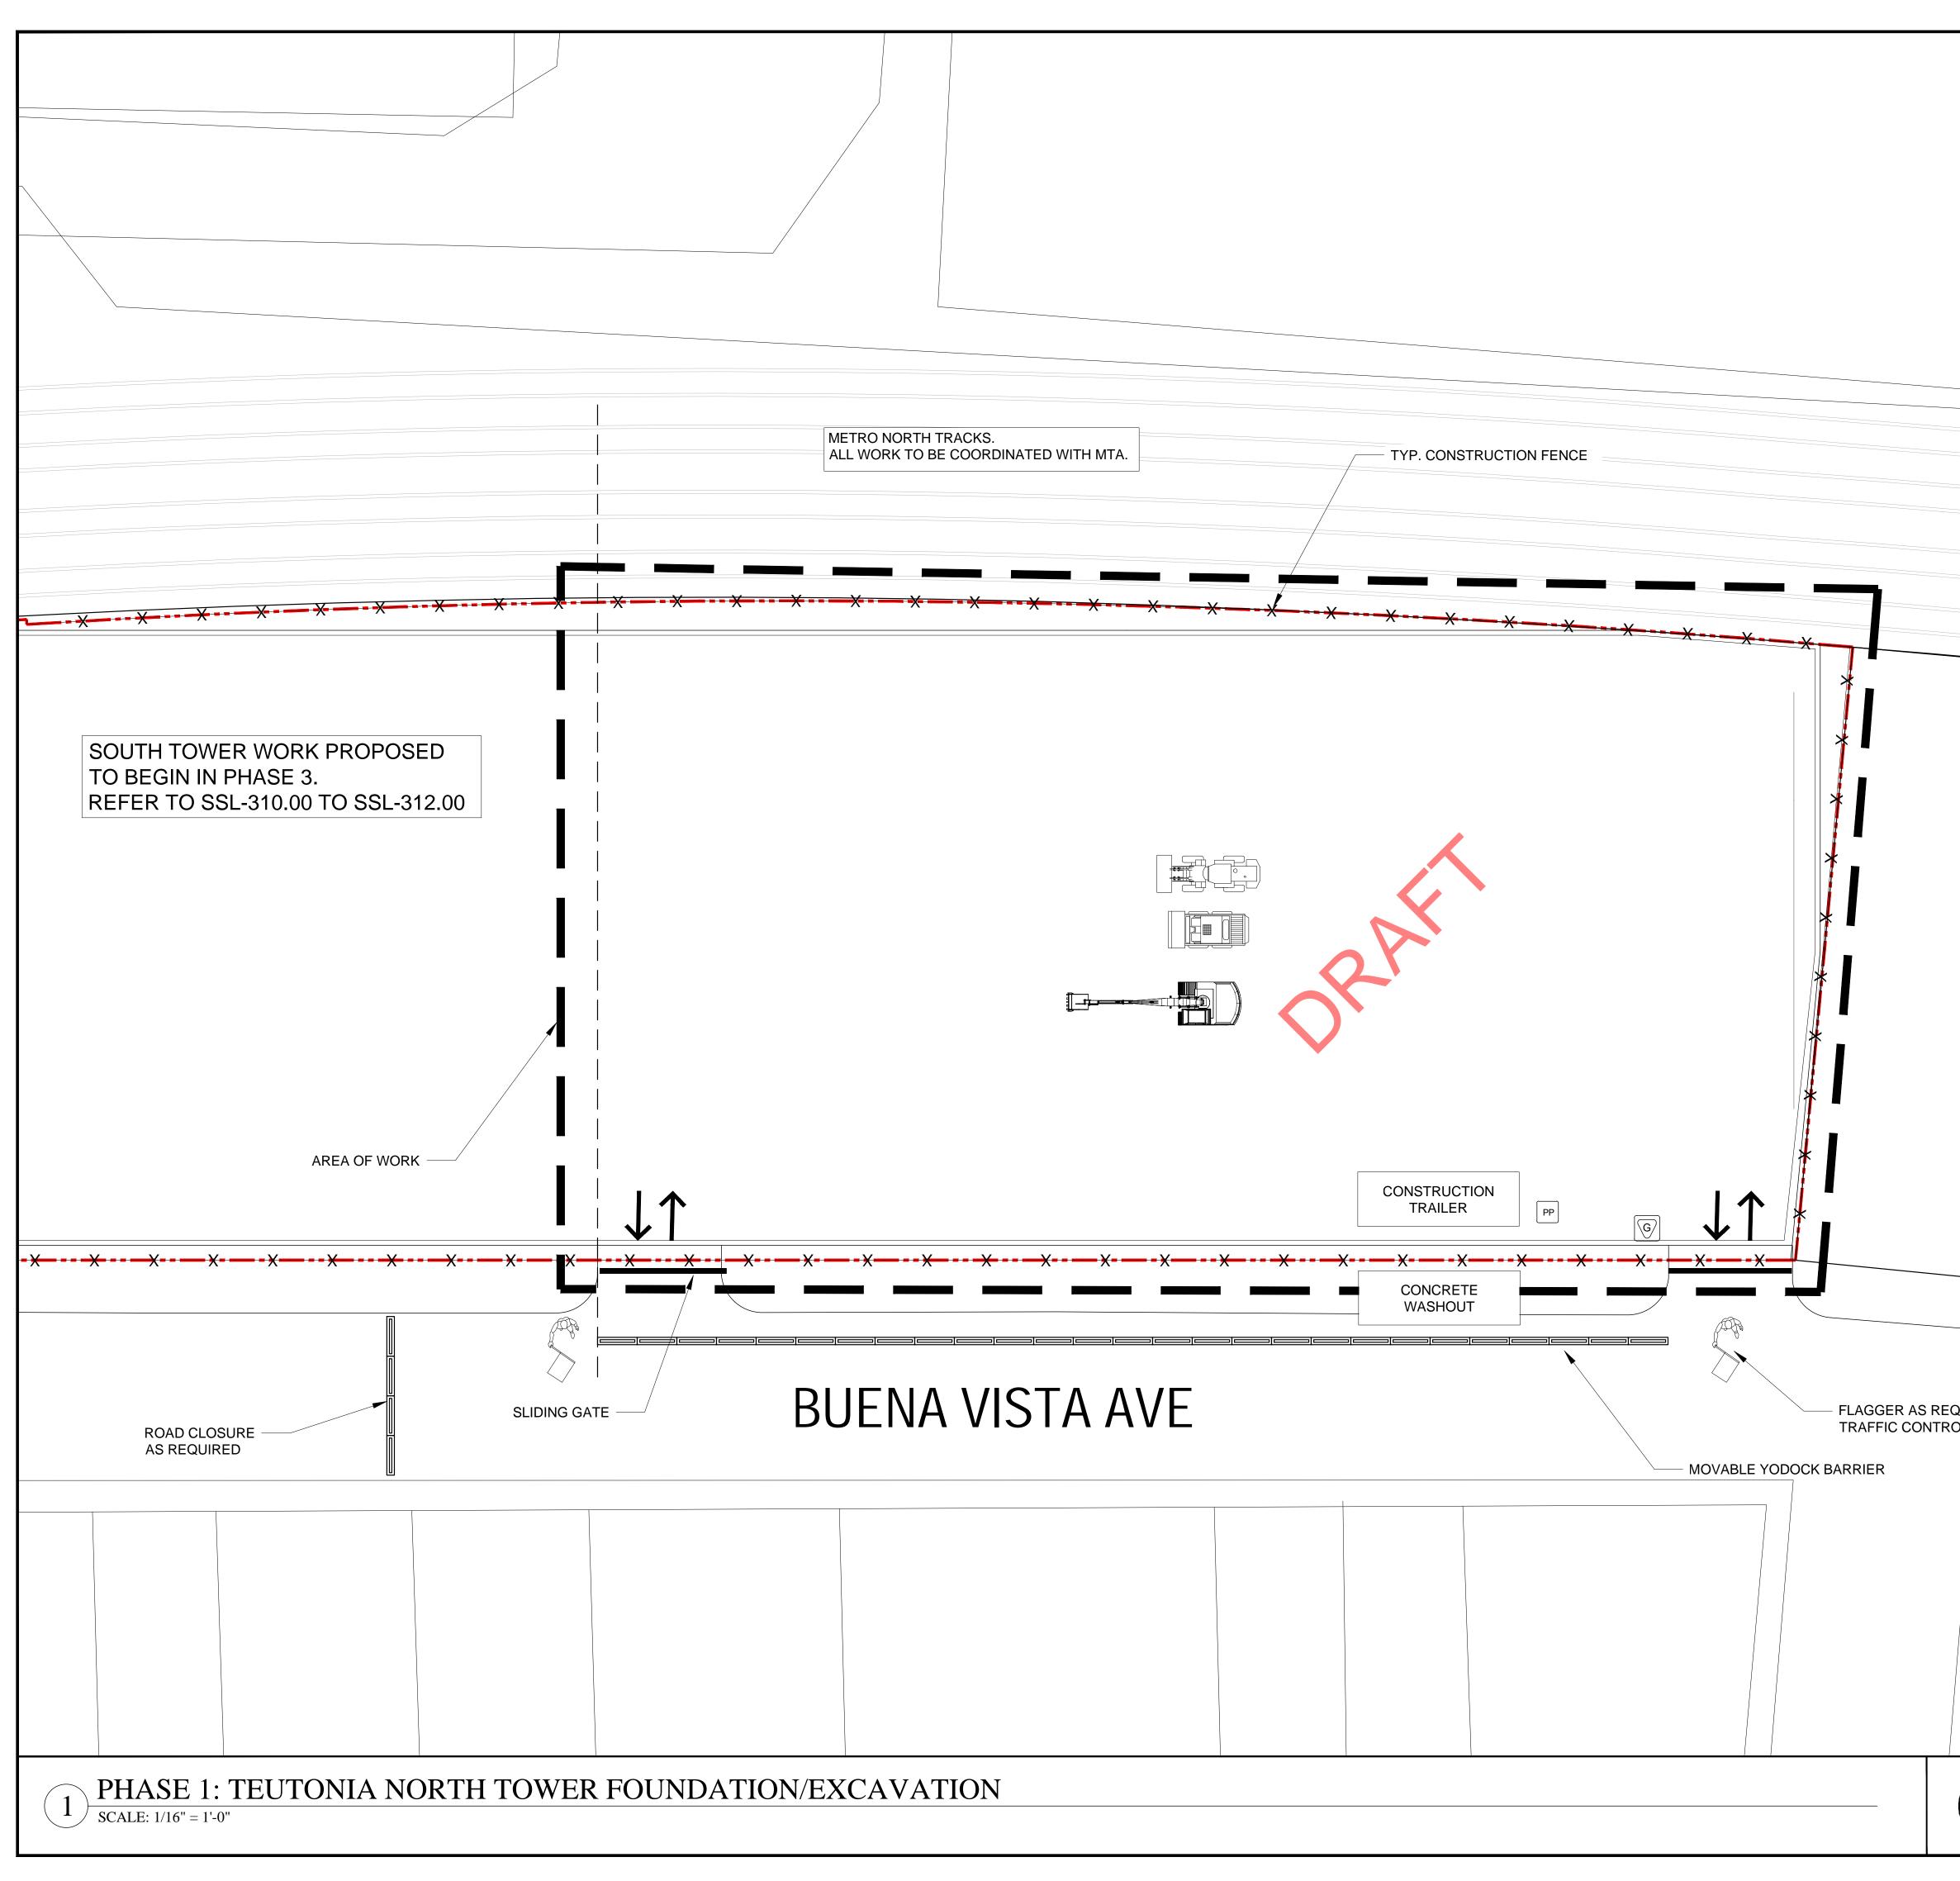

#### 3306.2 WALKWAYS.

A WALKWAY SHALL BE PROVIDED FOR PEDESTRIAN TRAVEL IN FRONT OF EVERY CONSTRUCTION AND DEMOLITION SITE UNLESS THE APPLICABLE GOVERNING AUTHORITY AUTHORIZES THE SIDEWALK TO BE FENCED OR CLOSED. WALKWAYS SHALL BE OF SUFFICIENT WIDTH TO ACCOMMODATE THE PEDESTRIAN TRAFFIC, BUT IN NO CASE SHALL THEY BE LESS THAN 4 FEET (1219 MM) IN WIDTH. WALKWAYS SHALL BE PROVIDED WITH A DURABLE WALKING SURFACE. WALKWAYS SHALL BE ACCESSIBLE IN ACCORDANCE WITH CHAPTER 11 AND SHALL BE DESIGNED TO SUPPORT ALL IMPOSED LOADS AND IN NO CASE SHALL THE DESIGN LIVE LOAD BE LESS THAN 150 POUNDS PER SQUARE FOOT (PSF) (7.2 KN/M2).