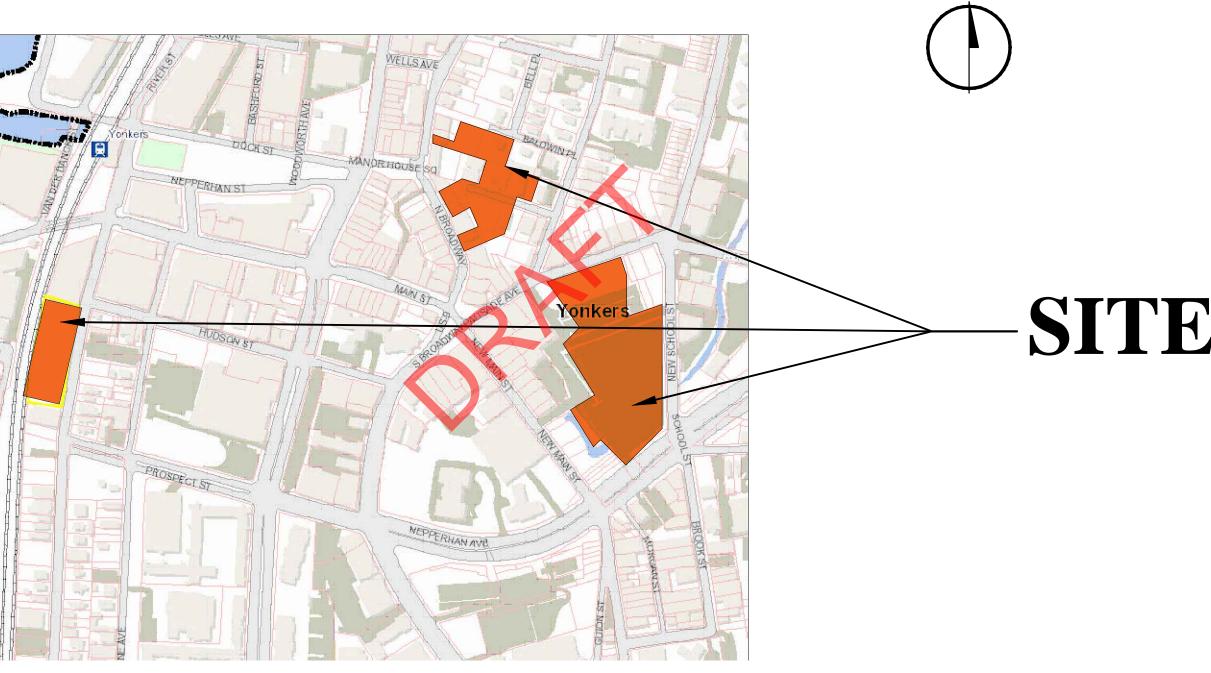

# SITE SAFETY LOGISTICS PLAN FOR NEW MULTI-BUILDING DEVELOPMENT AT YONKERS, NY 11233