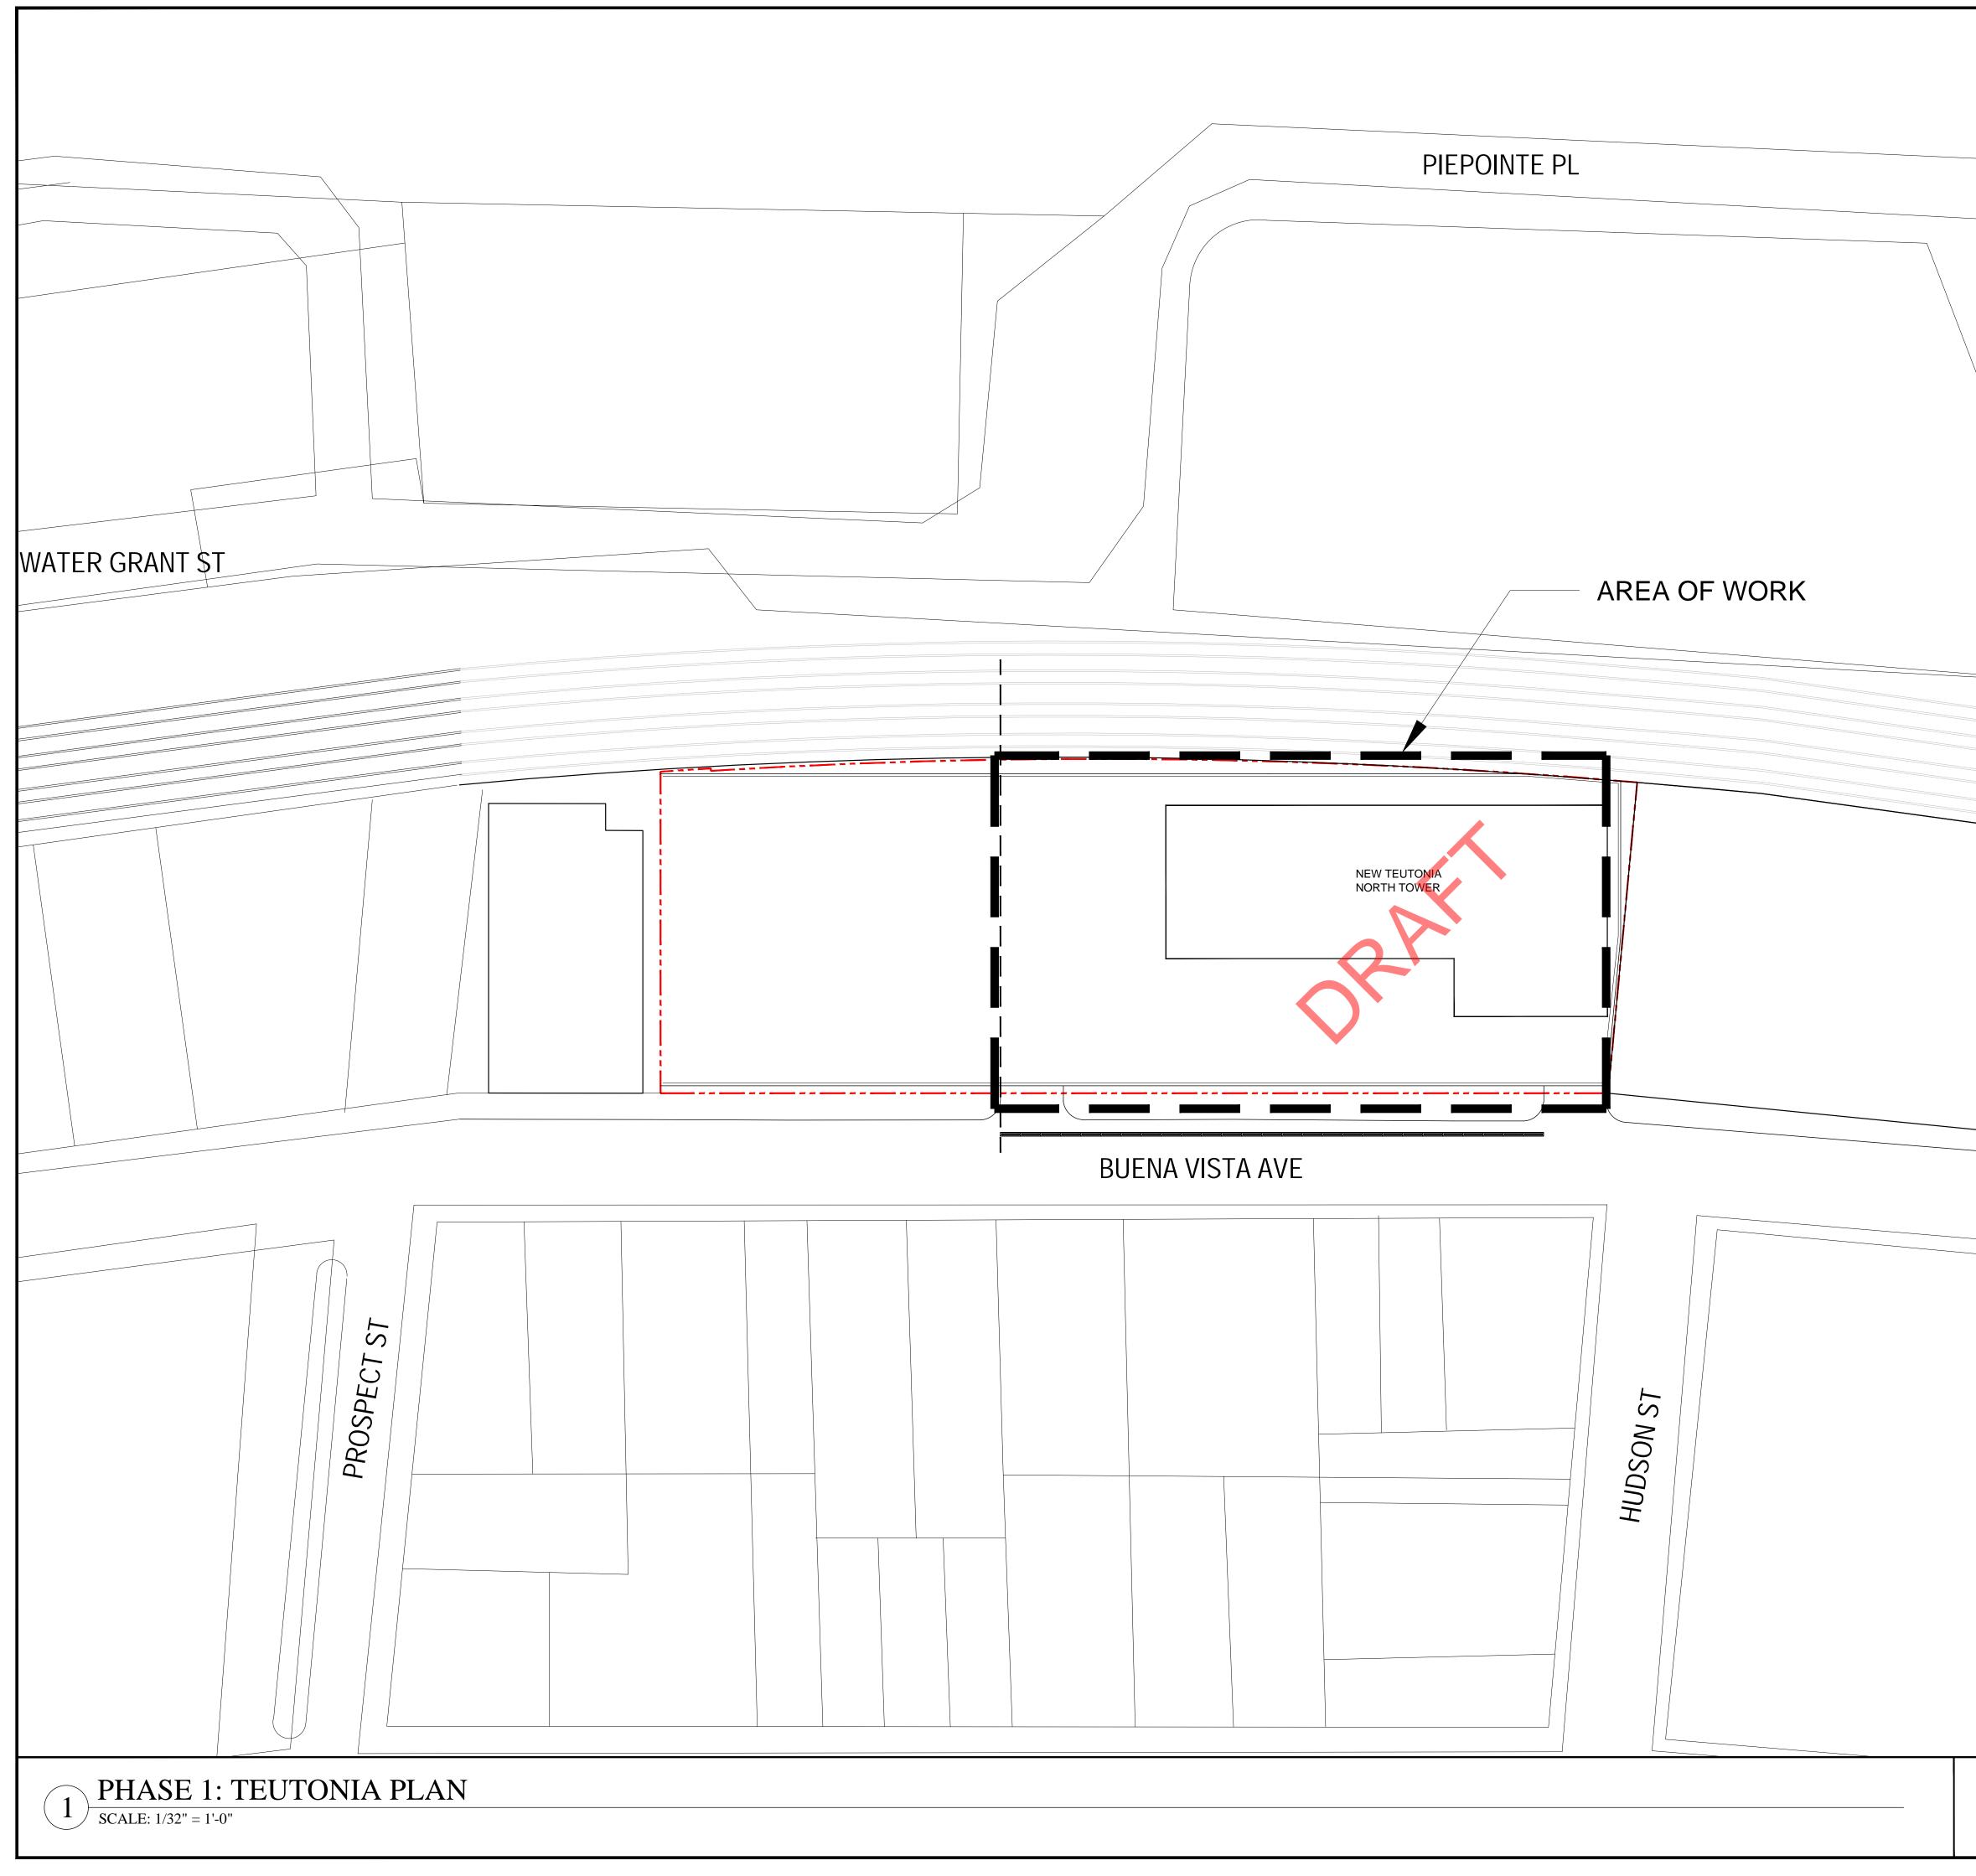

3304.1 EXCAVATION AND FILI

EXCAVATION AND FILL FOR BUILDINGS AND STRUCTURES SHALL BE CONSTRUCTED OR PROTECTED SO AS NOT TO ENDANGER LIFE OR PROPERTY. STUMPS AND ROOTS SHALL BE REMOVED FROM THE SOIL TO A DEPTH OF NOT LESS THAN 12 INCHES (305 MM) BELOW THE SURFACE OF THE GROUND IN THE AREA TO BE OCCUPIED BY THE BUILDING. WOOD FORMS THAT HAVE BEEN USED IN PLACING CONCRETE, IF WITHIN THE GROUND OR BETWEEN FOUNDATION SILLS AND THE GROUND, SHALL BE REMOVED BEFORE A BUILDING IS OCCUPIED OR USED FOR ANY PURPOSE. BEFORE COMPLETION, LOOSE OR CASUAL WOOD SHALL BE REMOVED FROM DIRECT CONTACT WITH THE GROUND UNDER THE BUILDING.