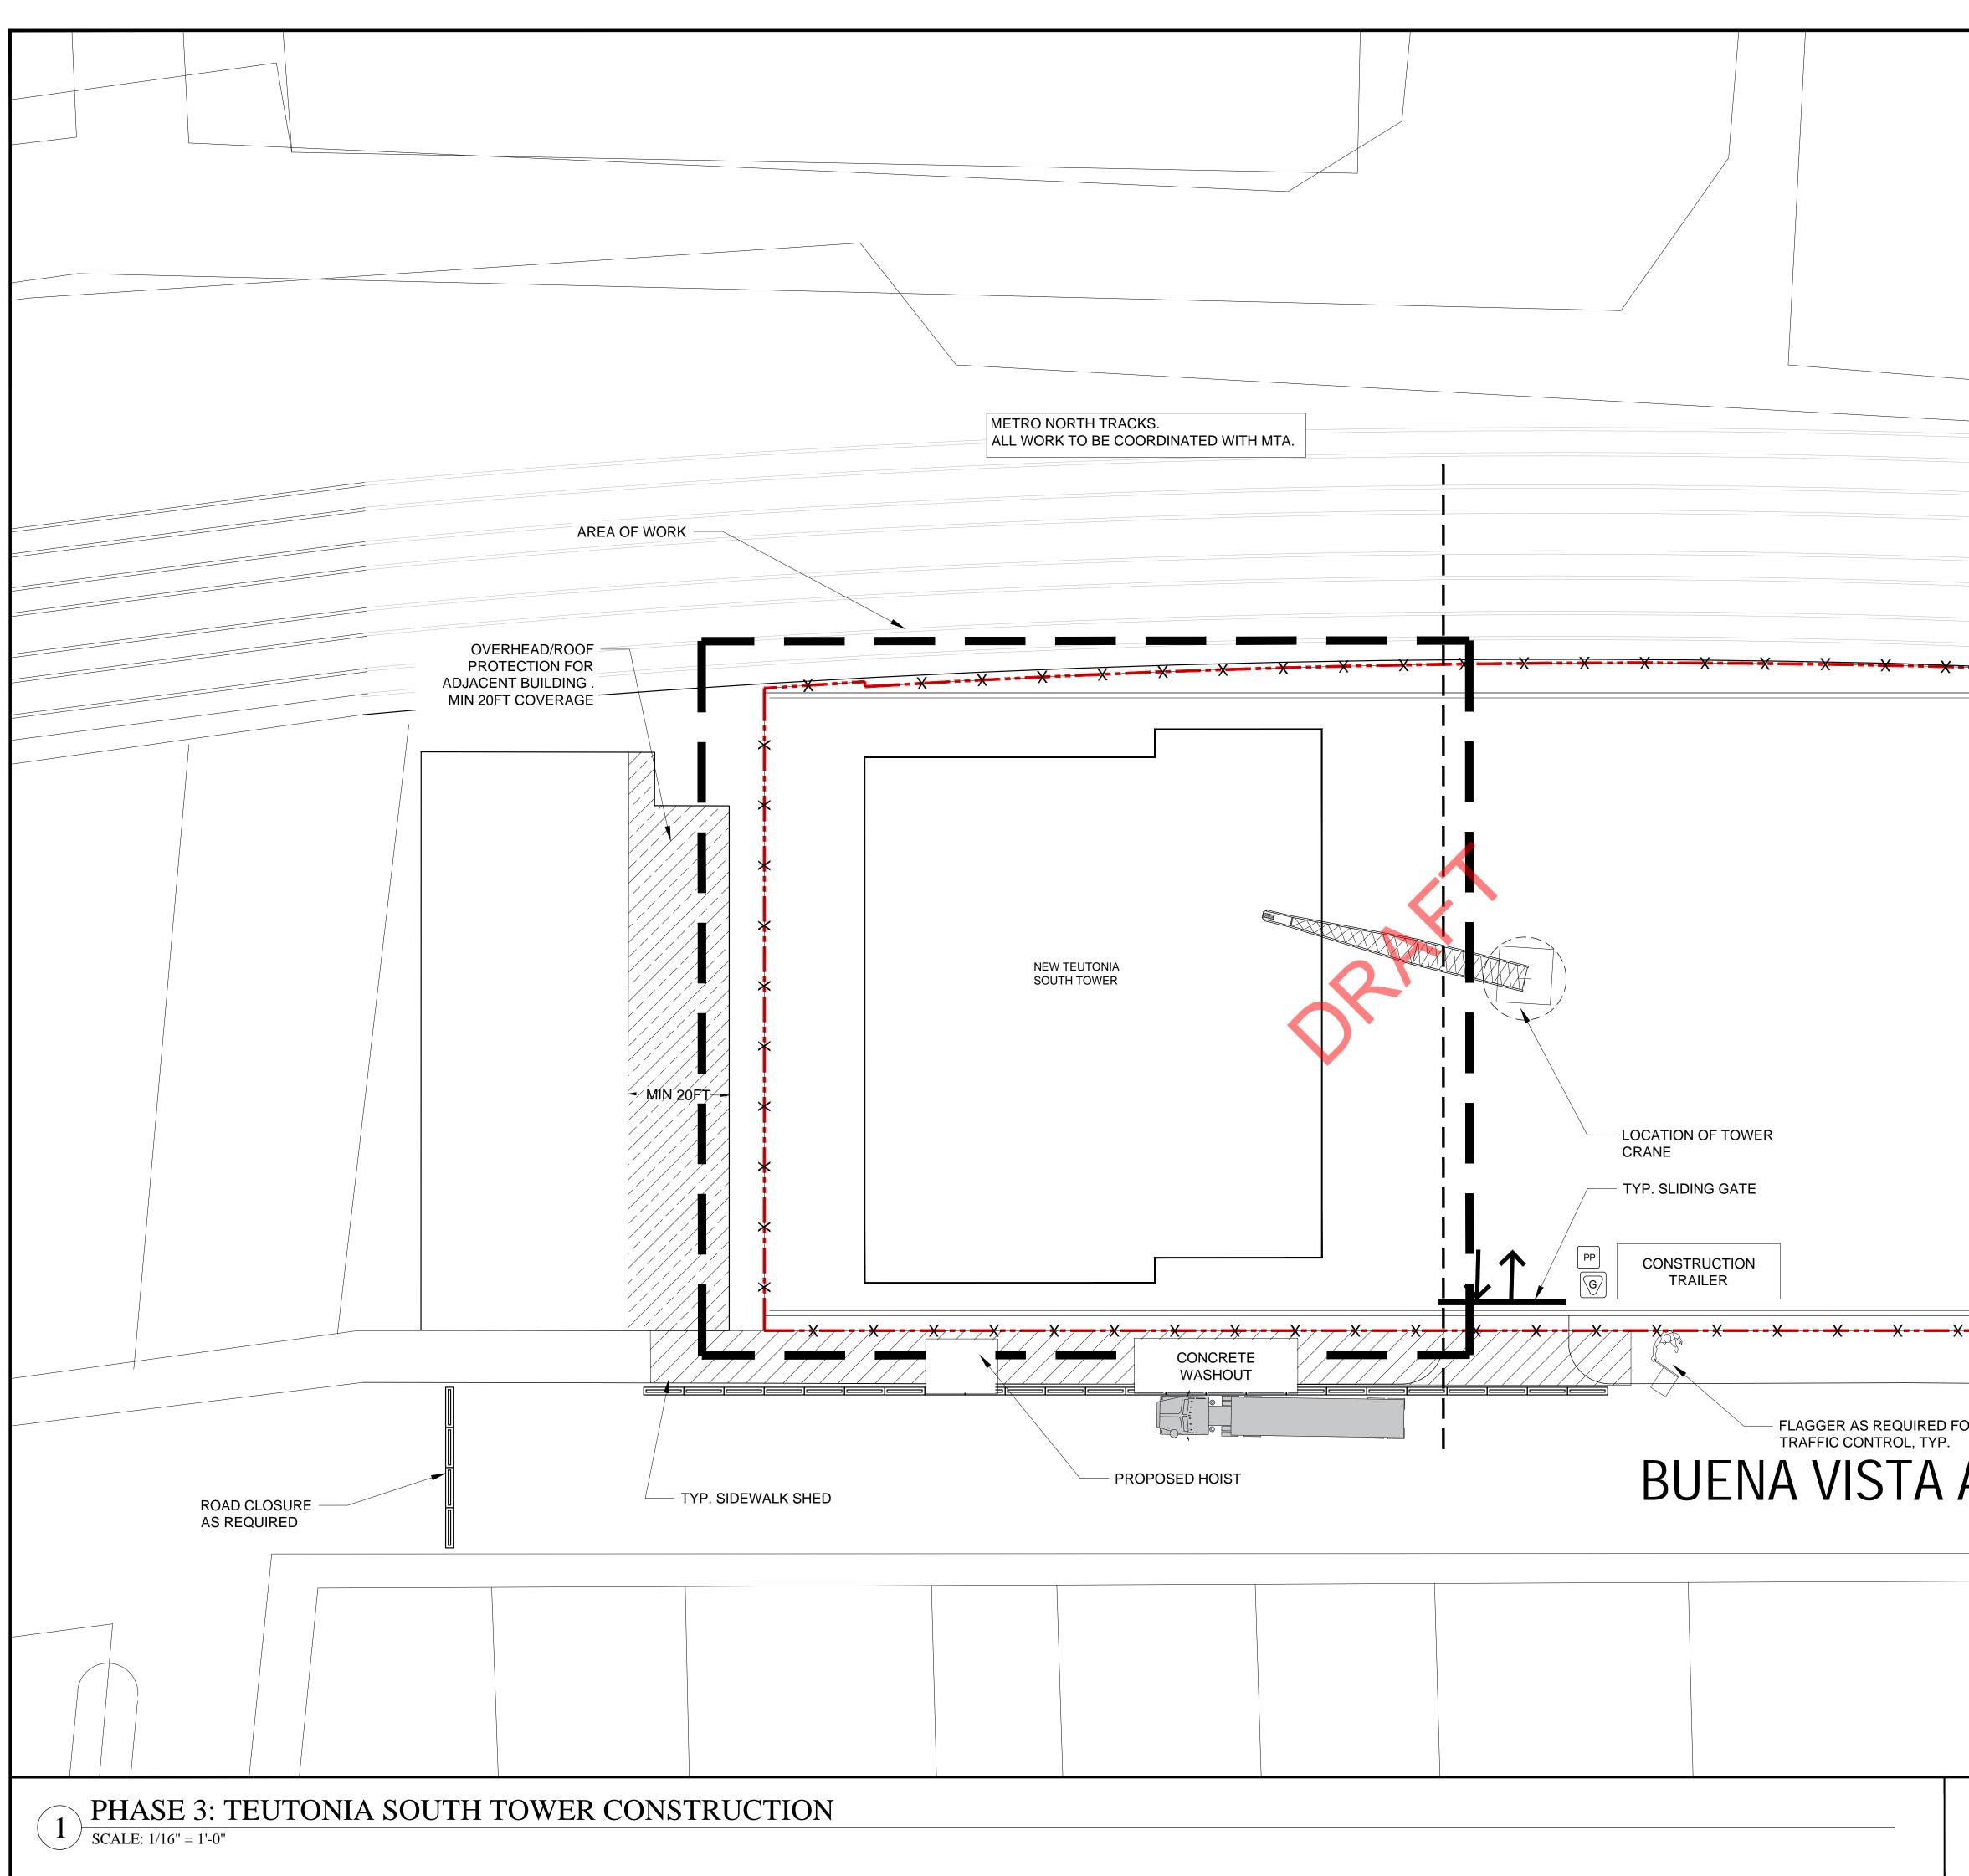

|                   |
|             |              |                                         | DA                     | TE: (                        | 06.28.2021 DOB JOB #                       |                   |
|             |              |                                         | PRO                    | DJECT No.:                   | CSS-1597 DRAWING No.:                      |                   |
| <b>ベ</b> ノ  |              |                                         | DRA                    | AWING BY:                    | s.p. SSL-311                               | 1.00              |
|             |              |                                         | CHI                    | K. BY:                       | M.R.G. PAGE No.:                           | 23 of 31          |



|                 | LEGEND       |                                        | DI              | ESIGNER:                  |            |                                   |                   |
|-----------------|--------------|----------------------------------------|-----------------|---------------------------|------------|-----------------------------------|-------------------|
|                 | SYMBOLS      | NOTES                                  |                 |                           | We're      | in the                            |                   |
|                 |              |                                        |                 |                           |            |                                   |                   |
|                 |              |