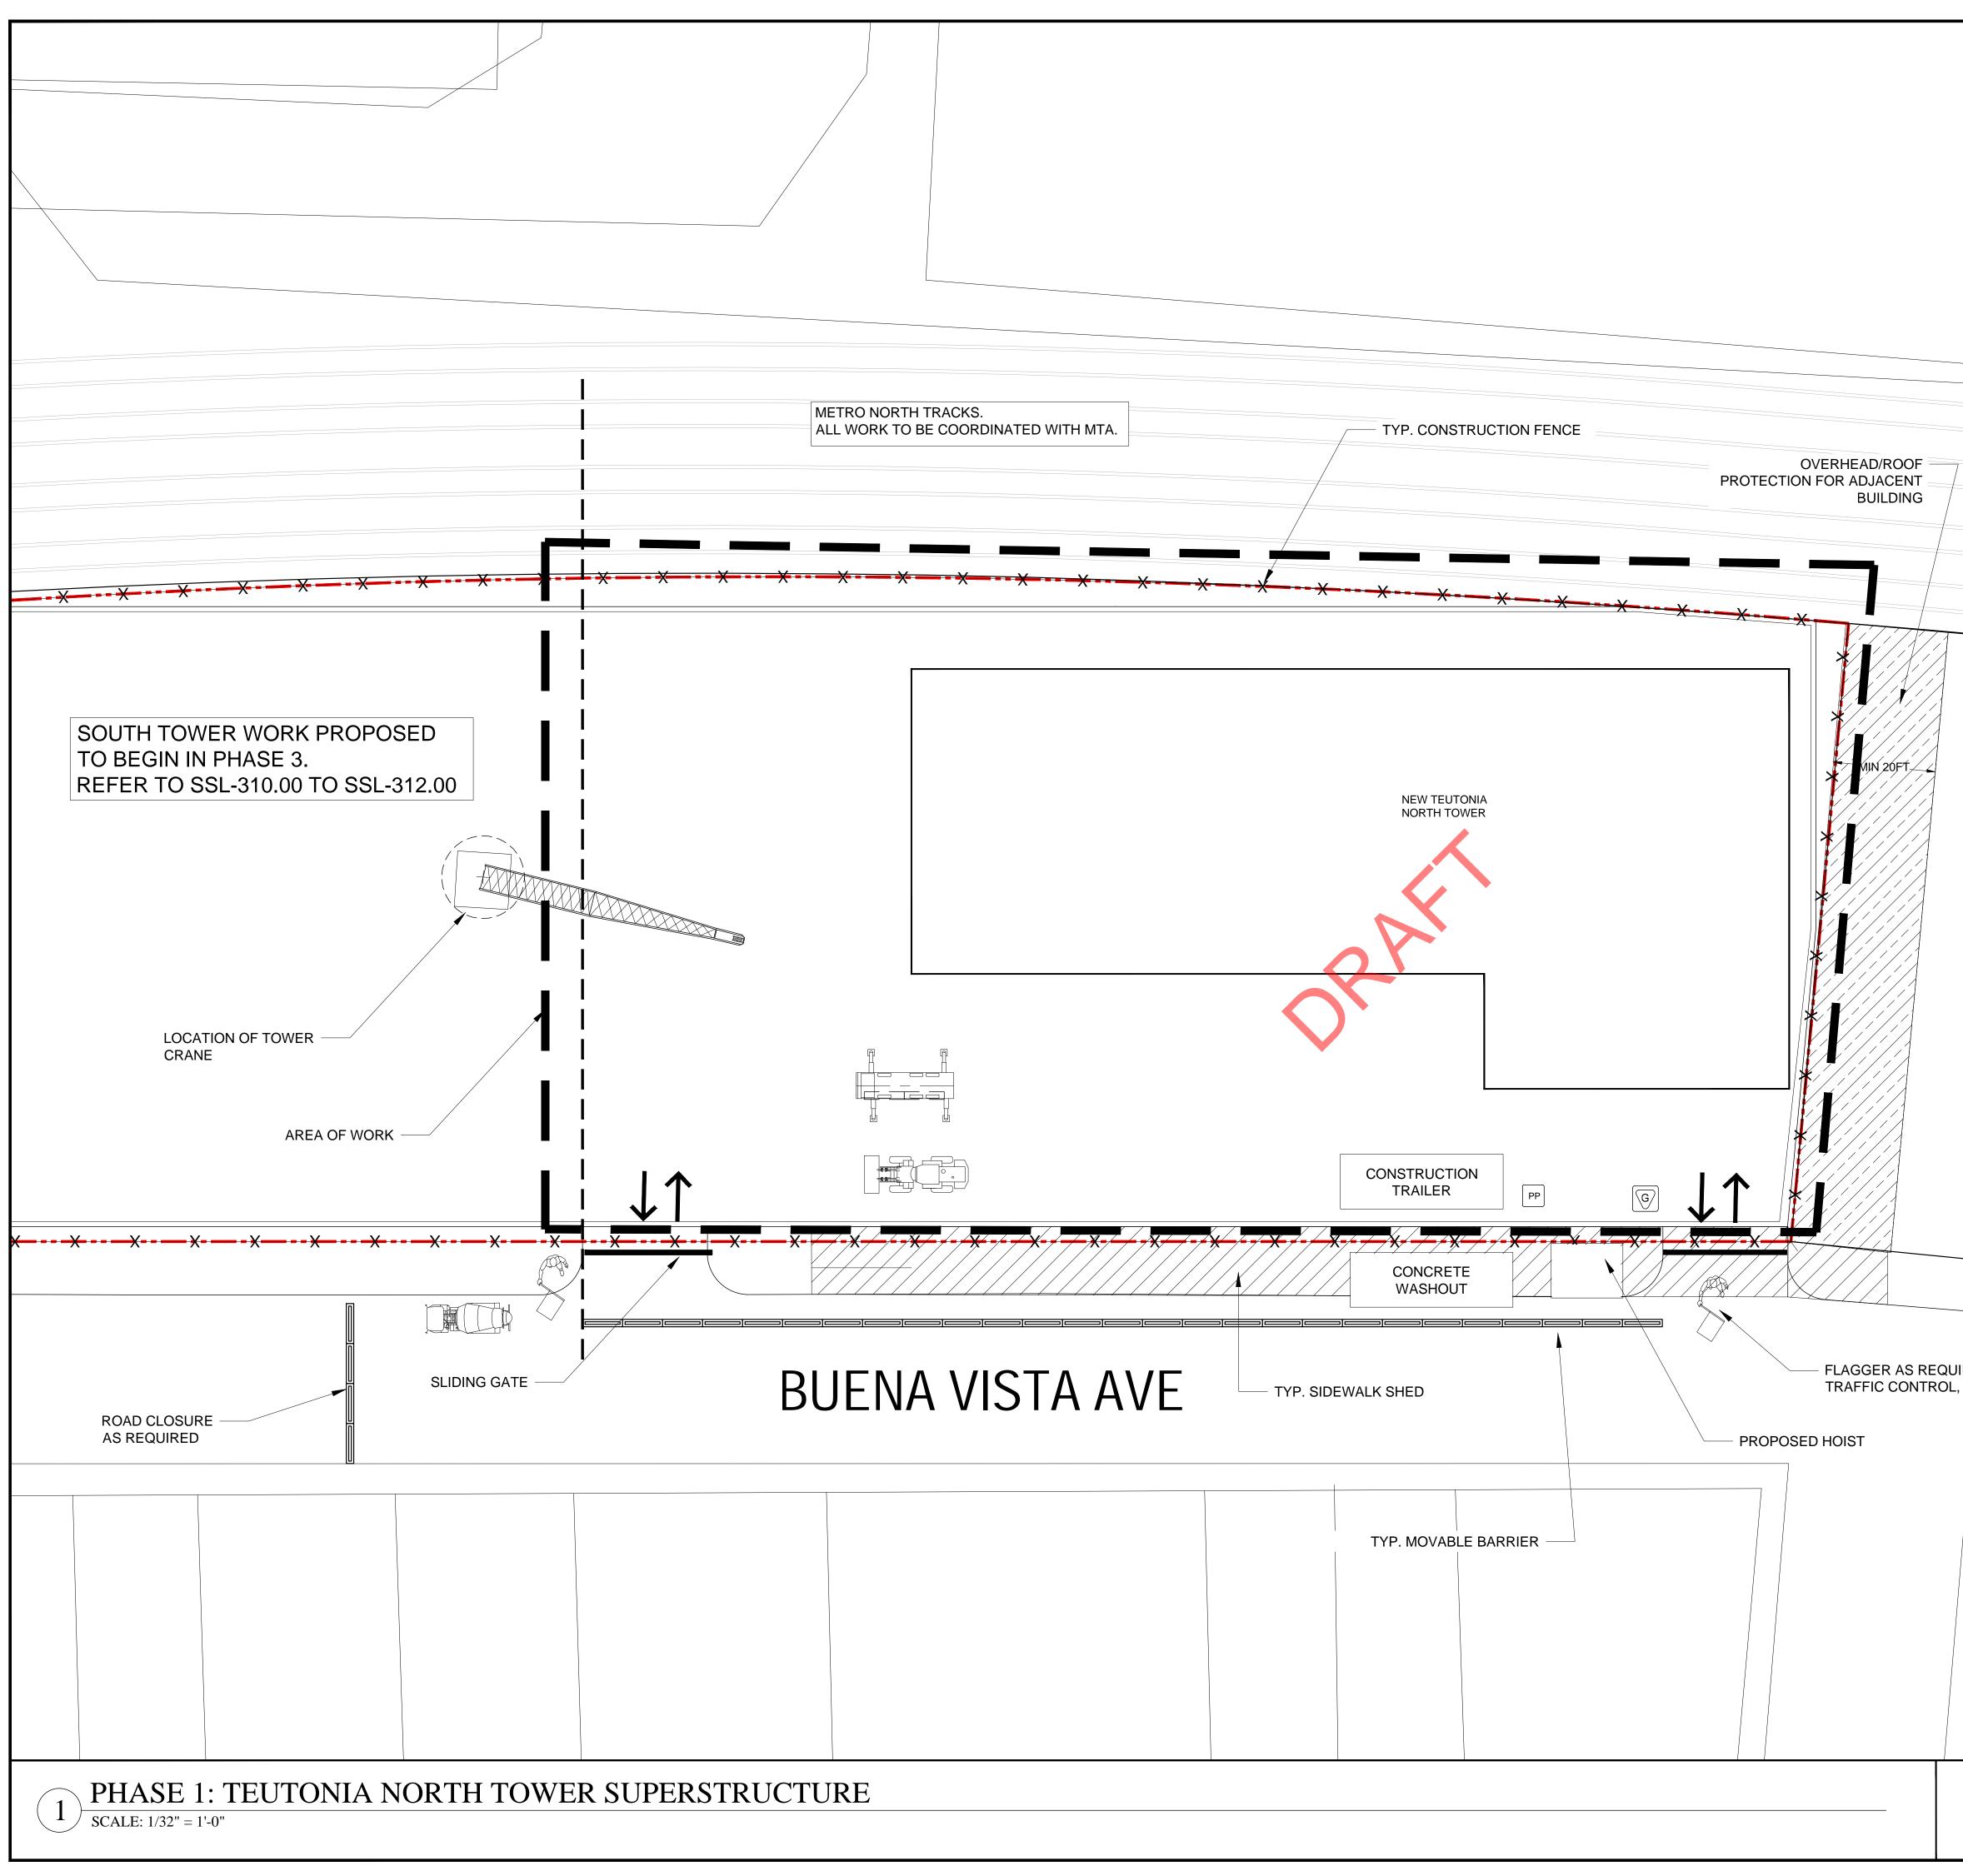

#### 3306.3 DIRECTIONAL BARRICADES.

PEDESTRIAN TRAFFIC SHALL BE PROTECTED BY A DIRECTIONAL BARRICADE WHERE THE WALKWAY EXTENDS INTO THE STREET. THE DIRECTIONAL BARRICADE SHALL BE OF SUFFICIENT SIZE AND CONSTRUCTION TO DIRECT VEHICULAR TRAFFIC AWAY FROM THE PEDESTRIAN PATH.