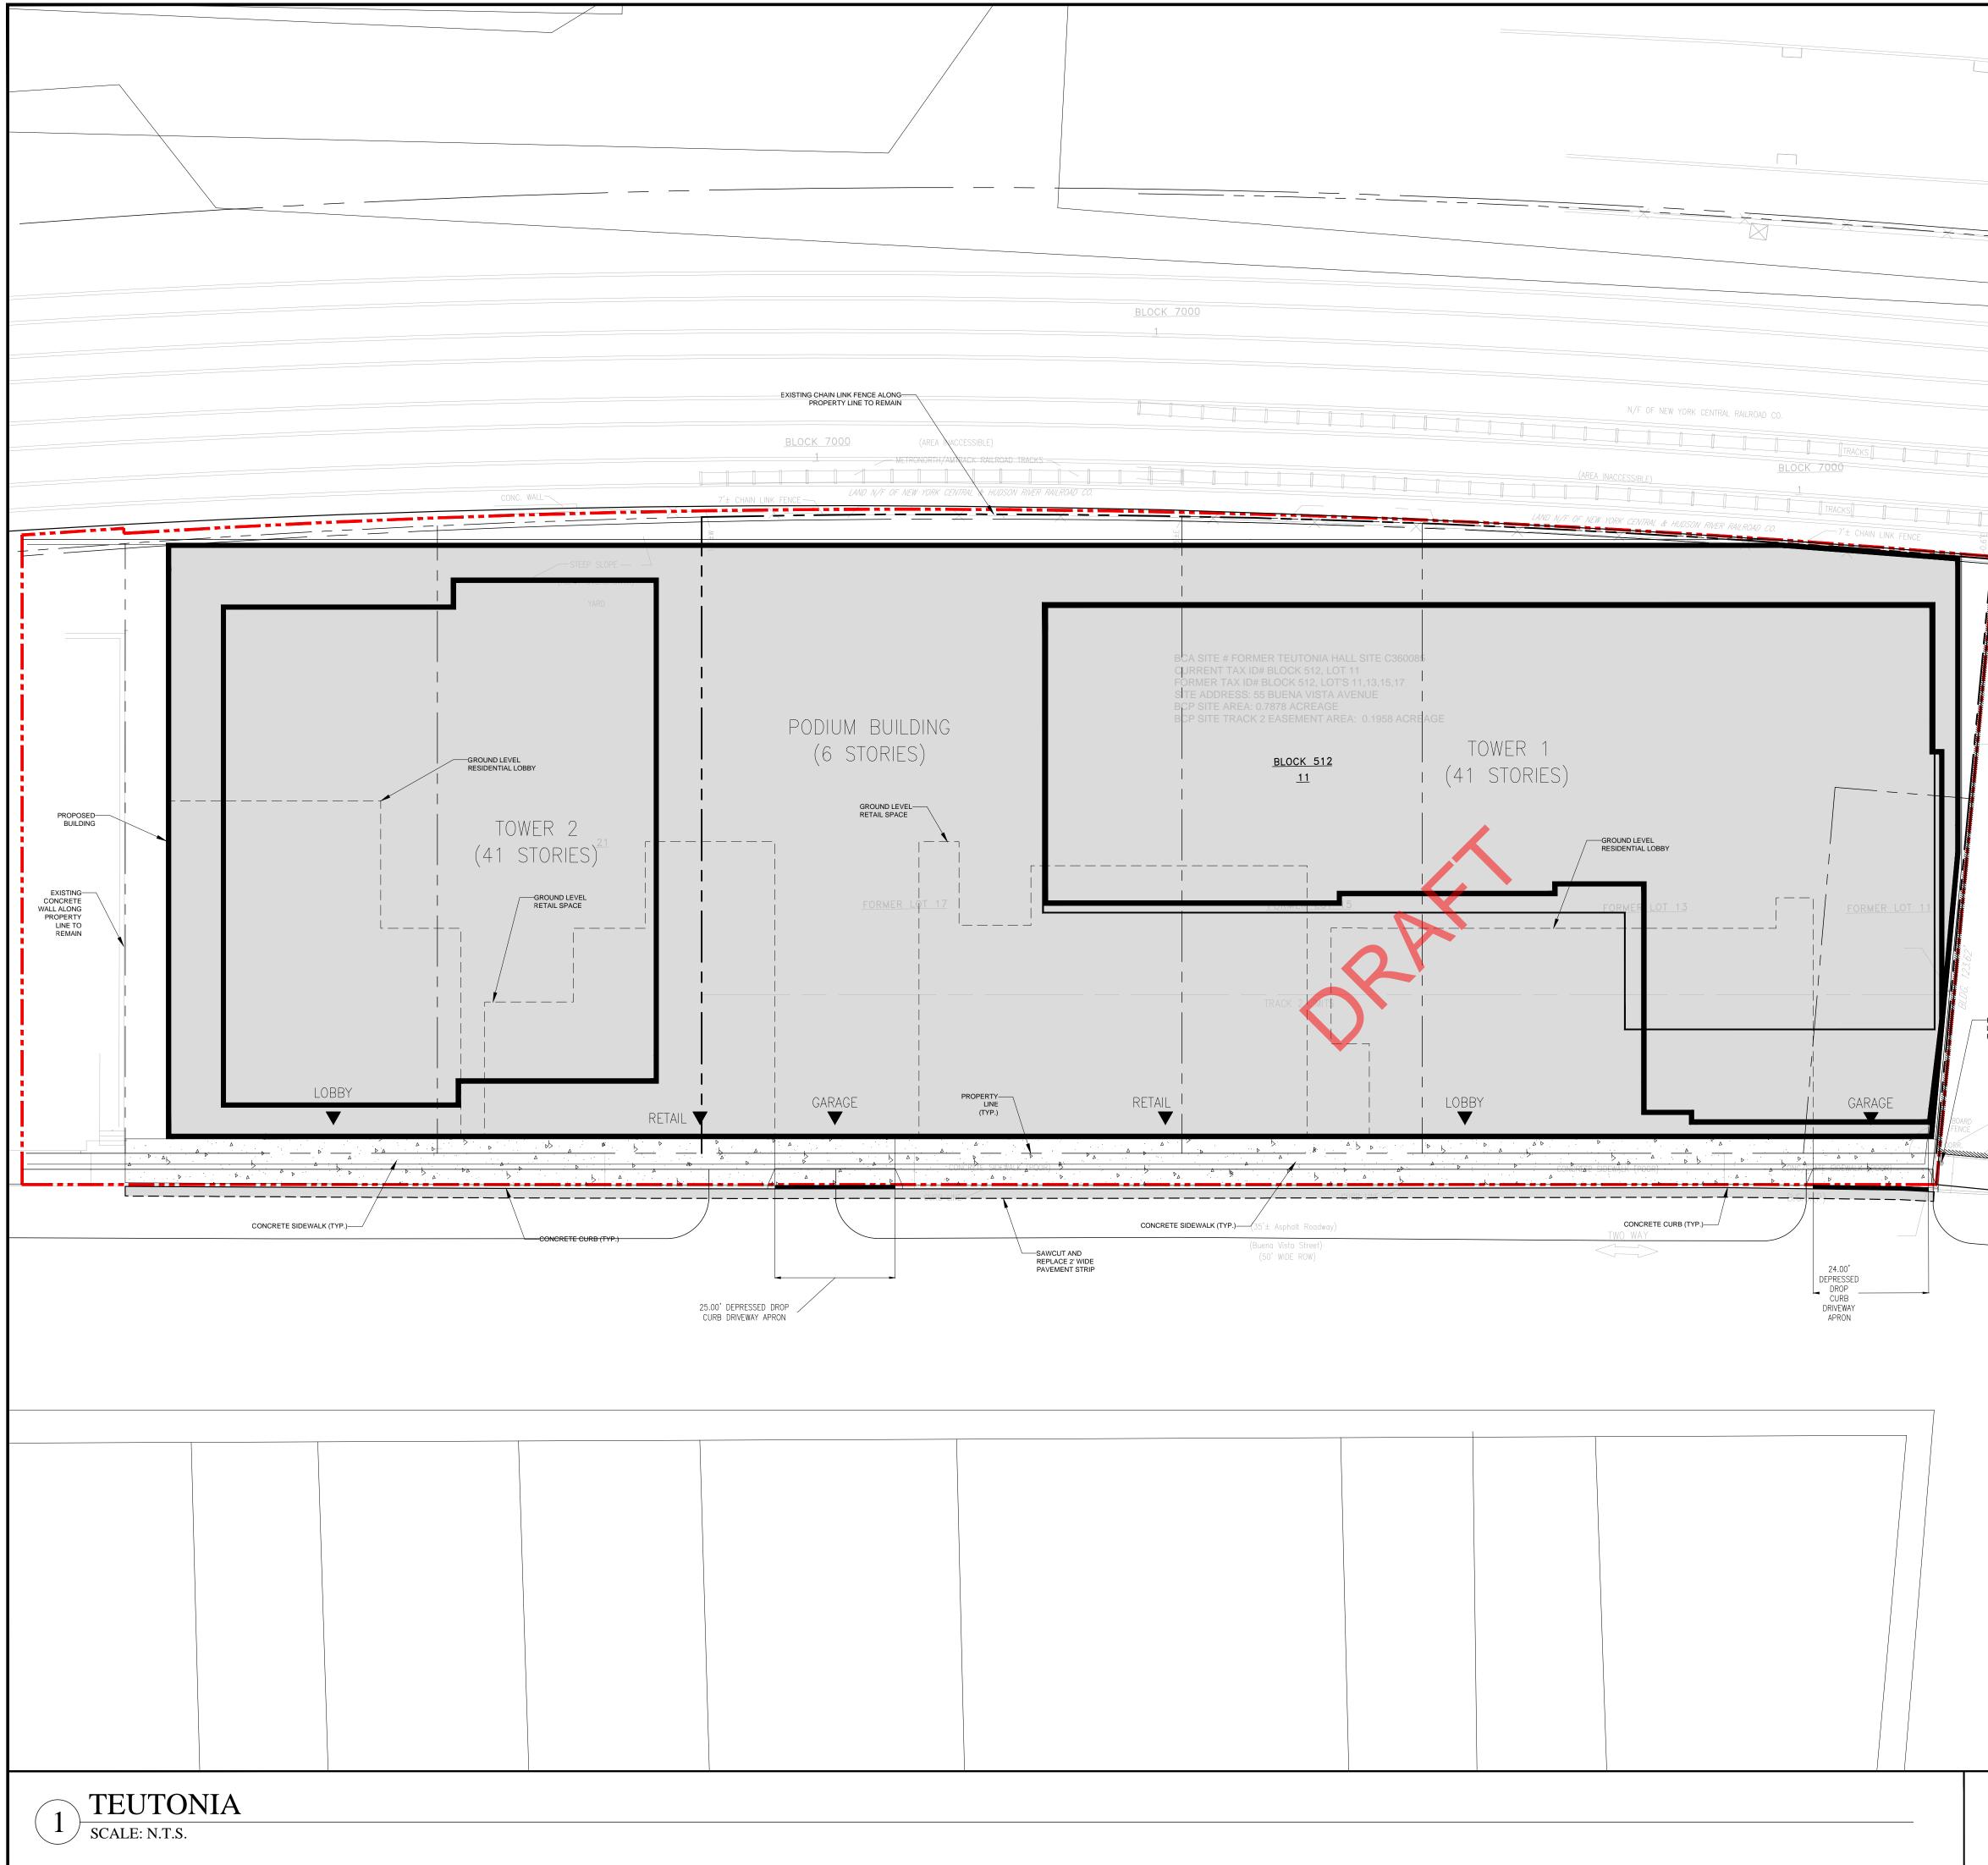

3304.1 EXCAVATION AND FILI

EXCAVATION AND FILL FOR BUILDINGS AND STRUCTURES SHALL BE CONSTRUCTED OR PROTECTED SO AS NOT TO ENDANGER LIFE OR PROPERTY. STUMPS AND ROOTS SHALL BE REMOVED FROM THE SOIL TO A DEPTH OF NOT LESS THAN 12 INCHES (305 MM) BELOW THE SURFACE OF THE GROUND IN THE AREA TO BE OCCUPIED BY THE BUILDING. WOOD FORMS THAT HAVE BEEN USED IN PLACING CONCRETE, IF WITHIN THE GROUND OR BETWEEN FOUNDATION SILLS AND THE GROUND, SHALL BE REMOVED BEFORE A BUILDING IS OCCUPIED OR USED FOR ANY PURPOSE. BEFORE COMPLETION, LOOSE OR CASUAL WOOD SHALL BE REMOVED FROM DIRECT CONTACT WITH THE GROUND UNDER THE BUILDING.