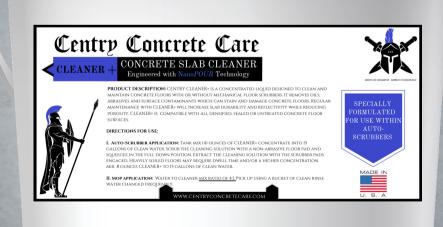

### **PRODUCT DESCRIPTION**

CENTRY CLEANER+ IS A CONCENTRATED LIQUID DESIGNED TO CLEAN AND MAINTAIN CONCRETE FLOORS WITH OR WITHOUT MECHANICAL FLOOR SCRUBBERS. CLEANER+ REMOVES OILS, ABRASIVES AND SURFACE CONTAMINANTS WHICH CAN STAIN AND DAMAGE CONCRETE FLOORS, REGULAR MAINTENANCE WITH CLEANER+ WILL INCREASE SLAB DURABILITY AND REFLECTIVITY WHILE REDUCING POROSITY. CLEANER+ IS COMPATIBLE WITH ALL DENSIFIED, SEALED OR UNTREATED CONCRETE FLOOR SURFACES.

#### CLEANER+ SPECIFICATIONS

APPLICATION METHODS Auto Scrubber & Mop/Bucket

MIX RATIO Auto Scrubber Application: 40z Cleaner+ to 15 Gallons Water Mop Application: 10z Cleaner to 4 Gallons Water

FORMULATION 100% Water Based Solids Concentrate NanoPOUR™ Concrete Densifier Technology No VOC's Non-Flammable