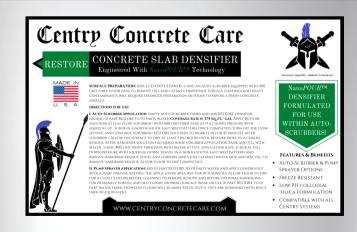

# Centry Concrete Care

### RESTORE CONCRETE SLAB DENSIFIER

### DESIGNED FOR AUTO SCRUBBER APPLICATION

- IDEAL FOR CONCRETE POLISHING
- AUTO SCRUBBER OR PUMP SPRAYER APPLICATION
- FORTIFIED WITH NANOPOUR™ DENSIFIER TECHNOLOGY
- FREEZE/THAW/USE RESISTANT CHEMISTRY
- CONCENTRATED 3:1 FORMULA
- CANNOT BE OVER APPLIED AND WILL NOT LEAVE MINERAL SALT DISCOLORATION
- LOW PH COLLODIAL SILICA FORMULATION
- NO VOC'S, NON-HAZARDOUS AND NON-FLAMMABLE
- COMPATIBLE WITH ALL CENTRY SYSTEMS

## Restore Concrete Slab Densisier