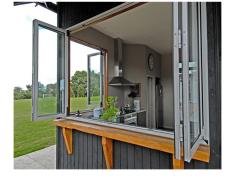

# **Folding Door**

## www.cbmmart.com

Advantages

Thermal insulation

Heat insulation

Noise reduction

Sound insulation

Fire and flame retardant

Specification

Frame Material: 6063-T5 Aluminum

Alu-Thickness: 1.8,2.0,2.5mm

Glass Type: Single/double, tempered

Glass Thickness: 5,6,8,10mm

Accessories: Included

The sliding door can almost meet the designing needs of any consumer because of glass's reprocessing, baking paint, sand blasting, toughening, special-shaped processing and other characteristics.

The sliding door is personalized, fashionable, artistic and solid.