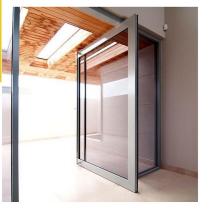

#### Specification

Frame Material: 6063-T5 Aluminum

Alu-Thickness: 1.8,2.0,2.5mm

Glass Type: Single/double, tempered

Glass Thickness: 5,6,8,10mm

Accessories: Included

The pivot door adopts aluminum profile as the frame of the door and tempered glass as the facade. The function can well resist wind, can reduce the dissipation of air conditioning, and has the effect of energy saving and air isolation. The design of the central axis door body is generous and spacious, and the style is high-profile and luxurious.

#### Specification

Frame Material: 6063-T5 Aluminum

Alu-Thickness: 1.8,2.0,2.5mm

Glass Type: Single/double, tempered

Glass Thickness: 5,6,8,10mm

Accessories: Included

Prevent Mist

The casement window has various opening modes, diversified styles and shapes, convenient installation. It has long use period, good sealing, good thermal insulation and dust-proof performance.