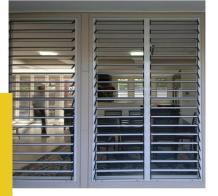

**Louver window** have the advantages of large ventilation area and convenient cleaning. The appropriate opening angle of the louver prevents the interior of the building from being affected by strong outdoor winds and maintains proper ventilation at all times. At the same time, it is highly decorative, and the glass blades can be selected in a variety of colors or processing techniques.

Frame Material: 6063-T5 Aluminum

Alu-Thickness: 1.4/1.6/1.8mm

Glass Type: Single/double, tempered

Glass Thickness: 5,6,8,10mm

Accessories: Included