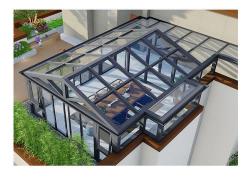

#### Specification

Frame Material: 6063-T5 Aluminum

Alu-Thickness: 1.4/1.6/1.8mm

Glass Type: Single/double, tempered

Glass Thickness: 5,6,8,10mm

Accessories: Included

**The sun room** adopts a non-traditional building constructed with glass and metal frames to achieve the purpose of enjoying the sun and being close to nature. Sunshine room is a building respected by people in pursuit of nature and fashion at home and abroad.