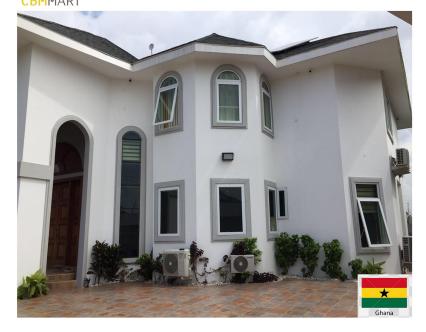

ure. Sunshine room is a building respected by people in pursuit of nature and fashion at home and abroad.









#### Specification

Frame Material: 6063-T5 Aluminum

Alu-Thickness: 2.0/3.0mm

Glass Type: Single/double, tempered

Glass Thickness: 5,6,8,10mm

Accessories: Included



















#### Garage door

- 1. Superior Weather Resistance
- 2. Increased Energy Efficiency
- 3. Excellent Security
- 4. Enhanced Looks









Frame Material: 6063-T5 Aluminum

Alu-Thickness: 2.0-3.0mm

Glass Type: Single/double, tempered:

Glass Thickness: 5,6mm

Accessories: Included









Sound Wind I formance Resista













# Work Shop















# Packing & Shipping

# www.cbmmart.com

















# Project Gallery CBMMART









# Project Gallery CBMMART

# www.cbmmart.com