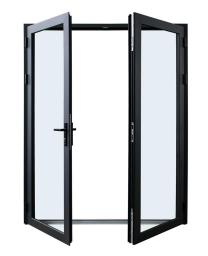

Accessories: Included

ir Sound tness performance

Wind Load Resistance

Prevent Mist

The casement door has various opening modes, diversified styles and shapes, convenient installation. It has long use period, good sealing, good thermal insulation and dust-proof performance. It's suitable for all kinds of high, medium and low grade decoration.

#### Specification

Frame Material: 6063-T5 Aluminum

Alu-Thickness: 1.8,2.0,2.5mm

Glass Type: Single/double, tempered

Glass Thickness: 5,6,8,10mm

Accessories: Included

The pivot door adopts aluminum profile as the frame of the door and tempered glass as the facade. The function can well resist wind, can reduce the dissipation of air conditioning, and has the effect of energy saving and air isolation. The design of the central axis door body is generous and spacious, and the style is high-profile and luxurious.

#### Specification

Frame Material: 6063-T5 Aluminum

Alu-Thickness: 1.8,2.0,2.5mm

Glass Type: Single/double, tempered

Glass Thickness: 5,6,8,10mm

Accessories: Included

Prevent Mist

The casement window has various opening modes, diversified styles and shapes, convenient installation. It has long use period, good sealing, good thermal insulation and dust-proof performance.