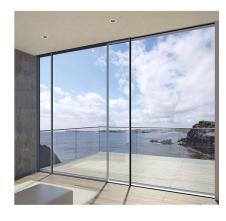

# **Sliding Window**

Sliding window has the advantage of space saving, exterior beauty, price economy and good leakproofness. It can be opened flexibly with a simple push because of high-grade slippery course. Using large glass: not only increases the indoor lighting, but also improves the overall appearance of the building.

#### **Specification**

Frame Material: 6063-T5 Aluminum

Alu-Thickness: 1.4/1.6/1.8mm

Glass Type: Single/double, tempered

Glass Thickness: 5,6,8,10mm

Accessories: Included