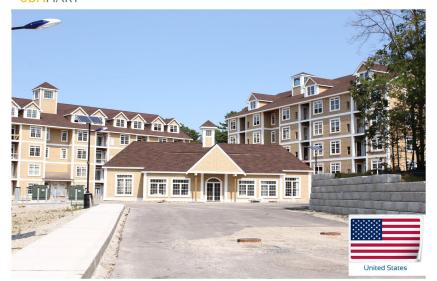

the purpose of enjoying the sun and being close to nature. Sunshine room is a building respected by people in pursuit of nature and fashion at home and abroad.









#### Specification

Frame Material: 6063-T5 Aluminum

Alu-Thickness: 2.0/3.0mm

Glass Type: Single/double, tempered

Glass Thickness: 5,6,8,10mm

Accessories: Included



















#### Garage door

- 1. Superior Weather Resistance
- 2. Increased Energy Efficiency
- 3. Excellent Security
- 4. Enhanced Looks









Frame Material: 6063-T5 Aluminum

Alu-Thickness: 2.0-3.0mm

Glass Type: Single/double, tempered:

Glass Thickness: 5,6mm

Accessories: Included









Sound Wind I formance Resista













# Work Shop















# Packing & Shipping

# www.cbmmart.com

















# Project Gallery CBMMART









# Project Gallery CBMMART

# www.cbmmart.com