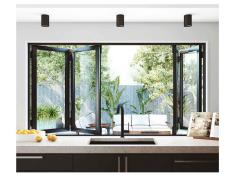

# **Folding Window**

### www.cbmmart.com

The folding glass windows products are gorgeous in appearance and durable, beautiful in colors and colorful with smooth texture . So they can be perfectly matched with the interior decoration style or doors and Windows.

#### **Specification**

Frame Material: 6063-T5 Aluminum

Alu-Thickness: 1.4/1.6/1.8mm

Glass Type: Single/double, tempered

Glass Thickness: 5,6,8,10mm

Accessories: Included