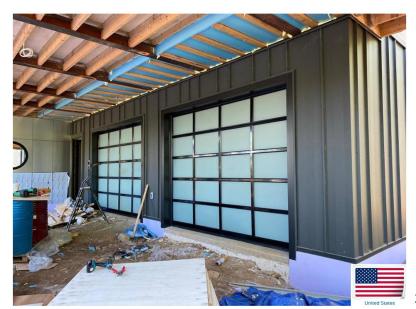

#### Garage door

- 1. Superior Weather Resistance
- 2. Increased Energy Efficiency
- 3. Excellent Security
- 4. Enhanced Looks

Frame Material: 6063-T5 Aluminum

Alu-Thickness: 2.0-3.0mm

Glass Type: Single/double, tempered:

Glass Thickness: 5,6mm

Accessories: Included

Sound Wind I formance Resista