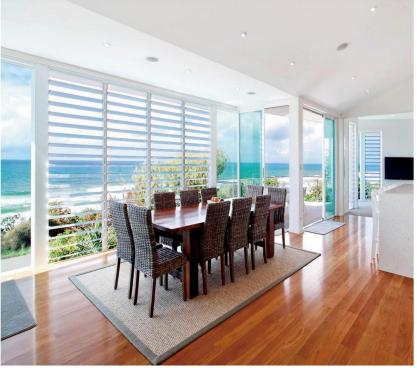

**Louver window** have the advantages of large ventilation area and convenient cleaning. The appropriate opening angle of the louver prevents the interior of the building from being affected by strong outdoor winds and maintains proper ventilation at all times. At the same time, it is highly decorative, and the glass blades can be selected in a variety of colors or processing techniques.

Frame Material: 6063-T5 Aluminum

Alu-Thickness: 1.4/1.6/1.8mm

Glass Type: Single/double, tempered

Glass Thickness: 5,6,8,10mm

Accessories: Included