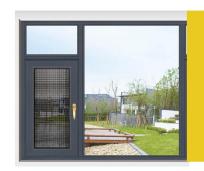

Accessories: Included

ir Sound tness performance

Wind Load Resistance

Prevent Mist

The casement door has various opening modes, diversified styles and shapes, convenient installation. It has long use period, good sealing, good thermal insulation and dust-proof performance. It's suitable for all kinds of high, medium and low grade decoration.

#### Specification

Frame Material: 6063-T5 Aluminum

Alu-Thickness: 1.8,2.0,2.5mm

Glass Type: Single/double, tempered

Glass Thickness: 5,6,8,10mm

Accessories: Included

Prevent Mist

The casement window has various opening modes, diversified styles and shapes, convenient installation. It has long use period, good sealing, good thermal insulation and dust-proof performance.

Casement window makes an air circulation between the room and nature for indoor air fresh, while excluding the possibility of rain into the room.

Pure and fresh air creates comfortable living environment for people undoubtedly. The linkage hardware and lever handle around the window sash can be operated all sorts of functions indoor. Because the window sash is totally fixed on the window frame all-around when closing, so its safety and anti-theft performance are very good.