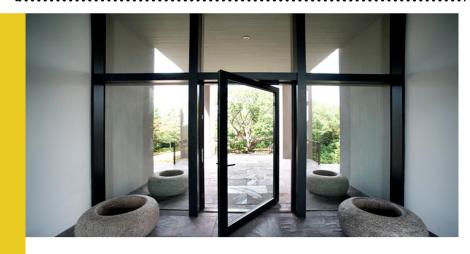

#### Specification

Frame Material: 6063-T5 Aluminum

Alu-Thickness: 1.8,2.0,2.5mm

Glass Type: Single/double, tempered

Glass Thickness: 5,6,8,10mm

Accessories: Included

The pivot door adopts aluminum profile as the frame of the door and tempered glass as the facade. The function can well resist wind, can reduce the dissipation of air conditioning, and has the effect of energy saving and air isolation. The design of the central axis door body is generous and spacious, and the style is high-profile and luxurious.

#### Specification

Frame Material: 6063-T5 Aluminum

Alu-Thickness: 1.8,2.0,2.5mm

Glass Type: Single/double, tempered

Glass Thickness: 5,6,8,10mm

Accessories: Included

Prevent Mist

The casement window has various opening modes, diversified styles and shapes, convenient installation. It has long use period, good sealing, good thermal insulation and dust-proof performance.