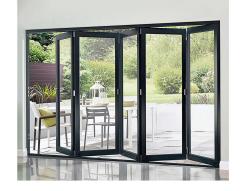

# **Folding Door**

## www.cbmmart.com

Advantages

Thermal insulation

Heat insulation

Noise reduction

Sound insulation

Fire and flame retardant

Specification

Frame Material: 6063-T5 Aluminum

Alu-Thickness: 1.8,2.0,2.5mm

Glass Type: Single/double, tempered

Glass Thickness: 5,6,8,10mm

Accessories: Included

The sliding door can almost meet the designing needs of any consumer because of glass's reprocessing, baking paint, sand blasting, toughening, special-shaped processing and other characteristics.

The sliding door is personalized, fashionable, artistic and solid.