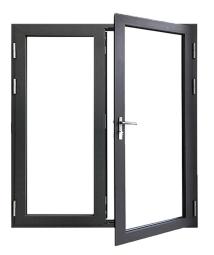

#### Specification

Frame Material: 6063-T5 Aluminum

Alu-Thickness: 1.8,2.0,2.5mm

Glass Type: Single/double, tempered

Glass Thickness: 5,6,8,10mm

Accessories: Included

Prevent Mist

The casement window has various opening modes, diversified styles and shapes, convenient installation. It has long use period, good sealing, good thermal insulation and dust-proof performance.

It's suitable for all kinds of high, medium and low grade decoration.

#### Specification

Frame Material: 6063-T5 Aluminum

Alu-Thickness: 1.4/1.6/1.8mm

Glass Type: Single/double, tempered

Glass Thickness: 5,6,8,10mm

Accessories: Included

Finish: Powder coated

**Tightness** 

Casement window makes an air circulation between the room and nature for indoor air fresh, while excluding the possibility of rain into the room.

Pure and fresh air creates comfortable living environment for people undoubtedly. The linkage hardware and lever handle around the window sash can be operated all sorts of functions indoor. Because the window sash is totally fixed on the window frame all-around when closing, so its safety and anti-theft performance are very good.