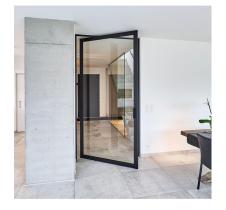

#### Specification

Frame Material: 6063-T5 Aluminum

Alu-Thickness: 1.8,2.0,2.5mm

Glass Type: Single/double, tempered

Glass Thickness: 5,6,8,10mm

Accessories: Included

The pivot door adopts aluminum profile as the frame of the door and tempered glass as the facade. The function can well resist wind, can reduce the dissipation of air conditioning, and has the effect of energy saving and air isolation. The design of the central axis door body is generous and spacious, and the style is high-profile and luxurious.