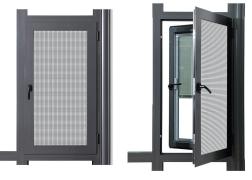

Accessories: Included

ir Sound tness performance

Wind Load Resistance

Prevent Mist

The casement door has various opening modes, diversified styles and shapes, convenient installation. It has long use period, good sealing, good thermal insulation and dust-proof performance. It's suitable for all kinds of high, medium and low grade decoration.

#### Specification

Frame Material: 6063-T5 Aluminum

Alu-Thickness: 1.8,2.0,2.5mm

Glass Type: Single/double, tempered

Glass Thickness: 5,6,8,10mm

Accessories: Included

The pivot door adopts aluminum profile as the frame of the door and tempered glass as the facade. The function can well resist wind, can reduce the dissipation of air conditioning, and has the effect of energy saving and air isolation. The design of the central axis door body is generous and spacious, and the style is high-profile and luxurious.