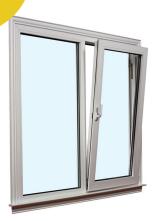

# Tilt & Turn Window

## www.cbmmart.com

**Tilt & turn window** are especially suitable for those who live on the upper floors. When the wind blows, tilt & turn window can prevent the wind and let fresh air slowly enter the room.

### Specification

Frame Material: 6063-T5 Aluminum

Alu-Thickness: 1.4/1.6/1.8mm

Glass Type: Single/double, tempered

Glass Thickness: 5,6,8,10mm

Accessories: Included

Air Sour ghtness perform

Wind Load Resistance