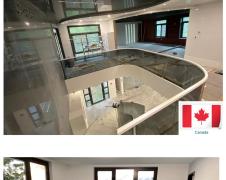

unshine room is a building respected by people in pursuit of nature and fashion at home and abroad.









#### Specification

Frame Material: 6063-T5 Aluminum

Alu-Thickness: 2.0/3.0mm

Glass Type: Single/double, tempered

Glass Thickness: 5,6,8,10mm

Accessories: Included



















#### Garage door

- 1. Superior Weather Resistance
- 2. Increased Energy Efficiency
- 3. Excellent Security
- 4. Enhanced Looks









Frame Material: 6063-T5 Aluminum

Alu-Thickness: 2.0-3.0mm

Glass Type: Single/double, tempered:

Glass Thickness: 5,6mm

Accessories: Included









Sound Wind I formance Resista













# Work Shop















# Packing & Shipping

# www.cbmmart.com

















# Project Gallery CBMMART









# Project Gallery CBMMART

# www.cbmmart.com