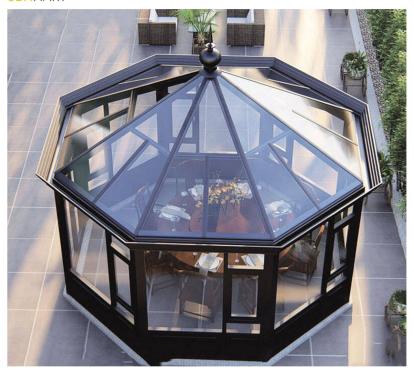

# Skyligt Window

## www.cbmmart.com

Skylight window, Is not only environmental, but also easy to beused. In the meantime, power sunroof of sunshine room can facilitate room of independent double entry and conjoined double entry structure to increase usable floor area.

#### Specification

Frame Material: 6063-T5 Aluminum

Alu-Thickness: 1.4/1.6/1.8mm

Glass Type: Single/double, tempered

Glass Thickness: 5,6,8,10mm

Accessories: Included

**The sun room** adopts a non-traditional building constructed with glass and metal frames to achieve the purpose of enjoying the sun and being close to nature. Sunshine room is a building respected by people in pursuit of nature and fashion at home and abroad.