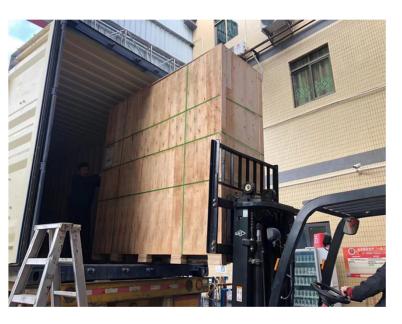

lass and metal frames to achieve the purpose of enjoying the sun and being close to nature. Sunshine room is a building respected by people in pursuit of nature and fashion at home and abroad.









#### Specification

Frame Material: 6063-T5 Aluminum

Alu-Thickness: 2.0/3.0mm

Glass Type: Single/double, tempered

Glass Thickness: 5,6,8,10mm

Accessories: Included



















#### Garage door

- 1. Superior Weather Resistance
- 2. Increased Energy Efficiency
- 3. Excellent Security
- 4. Enhanced Looks









Frame Material: 6063-T5 Aluminum

Alu-Thickness: 2.0-3.0mm

Glass Type: Single/double, tempered:

Glass Thickness: 5,6mm

Accessories: Included









Sound Wind I formance Resista













# Work Shop















# Packing & Shipping

# www.cbmmart.com

















# Project Gallery CBMMART









# Project Gallery CBMMART

# www.cbmmart.com