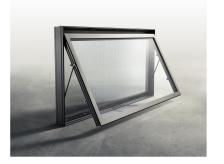

# **Awning Window**

## www.cbmmart.com

The Awning window is elegant and solemn, with excellent wind-resistant, water-tight, air-tight, heat preservation and sound insulation performance. It adopts the frame structure with low outside and high inside, which has excellent waterproof: performance.

#### Specification

Frame Material: 6063-T5 Aluminum

Alu-Thickness: 1.4/1.6/1.8mm

Glass Type: Single/double, tempered

Glass Thickness: 5,6,8,10mm

Accessories: Included

Finish: Powder coated