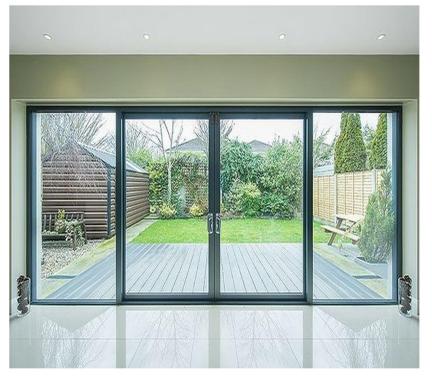

# Slim Sliding Door

### www.cbmmart.com

The sliding door can almost meet the designing needs of any consumer because of glass's reprocessing, baking paint, sand blasting, toughening, special-shaped processing and other characteristics.

The sliding door is personalized, fashionable, artistic and solid.

Specification

Frame Material: 6063-T5 Aluminum

Alu-Thickness: 1.8,2.0,2.5mm

Glass Type: Single/double, tempered

Glass Thickness: 5,6,8,10mm

Accessories: Included

ir Sound tness performance

Wind Load Resistance

Prevent Mist

The casement door has various opening modes, diversified styles and shapes, convenient installation. It has long use period, good sealing, good thermal insulation and dust-proof performance. It's suitable for all kinds of high, medium and low grade decoration.