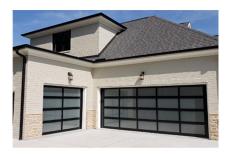

#### Garage door

- 1. Superior Weather Resistance
- 2. Increased Energy Efficiency
- 3. Excellent Security
- 4. Enhanced Looks

Frame Material: 6063-T5 Aluminum

Alu-Thickness: 2.0-3.0mm

Glass Type: Single/double, tempered:

Glass Thickness: 5,6mm

Accessories: Included

Sound Wind I formance Resista