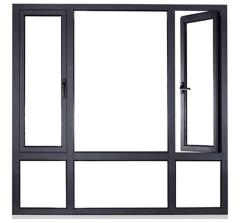

#### Specification

Frame Material: 6063-T5 Aluminum

Alu-Thickness: 1.8,2.0,2.5mm

Glass Type: Single/double, tempered

Glass Thickness: 5,6,8,10mm

Accessories: Included

Prevent Mist

The casement window has various opening modes, diversified styles and shapes, convenient installation. It has long use period, good sealing, good thermal insulation and dust-proof performance.

It's suitable for all kinds of high, medium and low grade decoration.