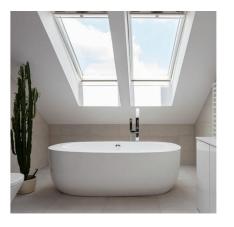

# Skyligt Window

## www.cbmmart.com

Skylight window, Is not only environmental, but also easy to beused. In the meantime, power sunroof of sunshine room can facilitate room of independent double entry and conjoined double entry structure to increase usable floor area.

#### Specification

Frame Material: 6063-T5 Aluminum

Alu-Thickness: 1.4/1.6/1.8mm

Glass Type: Single/double, tempered

Glass Thickness: 5,6,8,10mm

Accessories: Included

**The sun room** adopts a non-traditional building constructed with glass and metal frames to achieve the purpose of enjoying the sun and being close to nature. Sunshine room is a building respected by people in pursuit of nature and fashion at home and abroad.