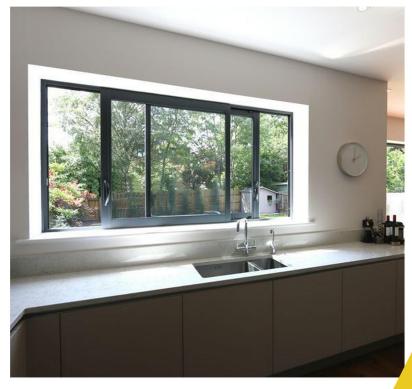

# **Sliding Window**

Sliding window has the advantage of space saving, exterior beauty, price economy and good leakproofness. It can be opened flexibly with a simple push because of high-grade slippery course. Using large glass: not only increases the indoor lighting, but also improves the overall appearance of the building.

#### **Specification**

Frame Material: 6063-T5 Aluminum

Alu-Thickness: 1.4/1.6/1.8mm

Glass Type: Single/double, tempered

Glass Thickness: 5,6,8,10mm

Accessories: Included