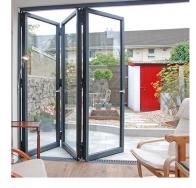

# **Folding Door**

## www.cbmmart.com

Advantages

Thermal insulation

Heat insulation

Noise reduction

Sound insulation

Fire and flame retardant

Specification

Frame Material: 6063-T5 Aluminum

Alu-Thickness: 1.8,2.0,2.5mm

Glass Type: Single/double, tempered

Glass Thickness: 5,6,8,10mm

Accessories: Included

The sliding door can almost meet the designing needs of any consumer because of glass's reprocessing, baking paint, sand blasting, toughening, special-shaped processing and other characteristics.

The sliding door is personalized, fashionable, artistic and solid.