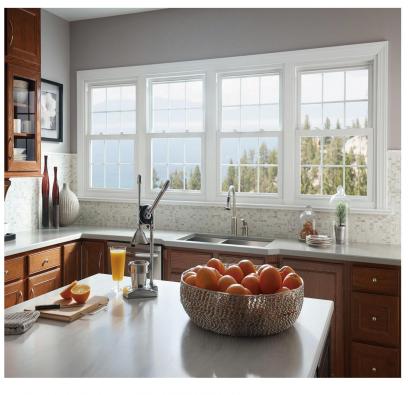

# Single/Double Hung Window

### www.cbmmart.com

Single Double hung window has superior energy saving, heat preservation, dust and noise reduction and excellent wind pressure resistance; beautiful lines, wide viewing angle

#### Specification

Frame Material: 6063-T5 Aluminum

Alu-Thickness: 1.4/1.6/1.8mm

Glass Type: Single/double, tempered

Glass Thickness: 5,6,8,10mm

Accessories: Included

Wind L e Resista