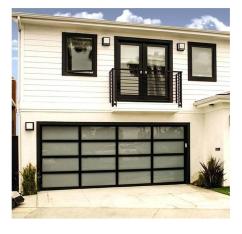

#### Garage door

- 1. Superior Weather Resistance
- 2. Increased Energy Efficiency
- 3. Excellent Security
- 4. Enhanced Looks

Frame Material: 6063-T5 Aluminum

Alu-Thickness: 2.0-3.0mm

Glass Type: Single/double, tempered:

Glass Thickness: 5,6mm

Accessories: Included

Sound Wind I formance Resista