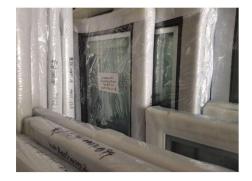

ted with glass and metal frames to achieve the purpose of enjoying the sun and being close to nature. Sunshine room is a building respected by people in pursuit of nature and fashion at home and abroad.









#### Specification

Frame Material: 6063-T5 Aluminum

Alu-Thickness: 2.0/3.0mm

Glass Type: Single/double, tempered

Glass Thickness: 5,6,8,10mm

Accessories: Included



















#### Garage door

- 1. Superior Weather Resistance
- 2. Increased Energy Efficiency
- 3. Excellent Security
- 4. Enhanced Looks









Frame Material: 6063-T5 Aluminum

Alu-Thickness: 2.0-3.0mm

Glass Type: Single/double, tempered:

Glass Thickness: 5,6mm

Accessories: Included









Sound Wind I formance Resista













# Work Shop















# Packing & Shipping

# www.cbmmart.com

















# Project Gallery CBMMART









# Project Gallery CBMMART

# www.cbmmart.com