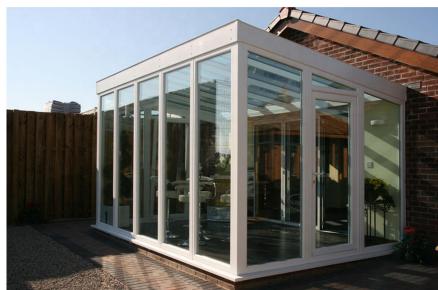

#### Specification

Frame Material: 6063-T5 Aluminum

Alu-Thickness: 1.4/1.6/1.8mm

Glass Type: Single/double, tempered

Glass Thickness: 5,6,8,10mm

Accessories: Included

**The sun room** adopts a non-traditional building constructed with glass and metal frames to achieve the purpose of enjoying the sun and being close to nature. Sunshine room is a building respected by people in pursuit of nature and fashion at home and abroad.