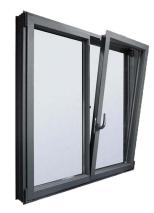

# Tilt & Turn Window

## www.cbmmart.com

**Tilt & turn window** are especially suitable for those who live on the upper floors. When the wind blows, tilt & turn window can prevent the wind and let fresh air slowly enter the room.

### Specification

Frame Material: 6063-T5 Aluminum

Alu-Thickness: 1.4/1.6/1.8mm

Glass Type: Single/double, tempered

Glass Thickness: 5,6,8,10mm

Accessories: Included

Air Sour ghtness perform

Wind Load Resistance