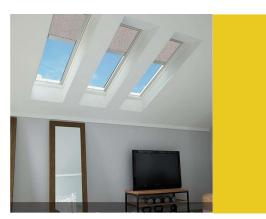

# Skyligt Window

## www.cbmmart.com

Skylight window, Is not only environmental, but also easy to beused. In the meantime, power sunroof of sunshine room can facilitate room of independent double entry and conjoined double entry structure to increase usable floor area.

#### Specification

Frame Material: 6063-T5 Aluminum

Alu-Thickness: 1.4/1.6/1.8mm

Glass Type: Single/double, tempered

Glass Thickness: 5,6,8,10mm

Accessories: Included

**The sun room** adopts a non-traditional building constructed with glass and metal frames to achieve the purpose of enjoying the sun and being close to nature. Sunshine room is a building respected by people in pursuit of nature and fashion at home and abroad.