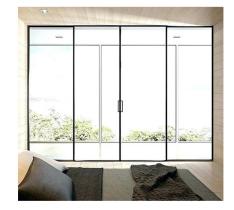

# **Folding Door**

## www.cbmmart.com

Advantages

Thermal insulation

Heat insulation

Noise reduction

Sound insulation

Fire and flame retardant

Specification

Frame Material: 6063-T5 Aluminum

Alu-Thickness: 1.8,2.0,2.5mm

Glass Type: Single/double, tempered

Glass Thickness: 5,6,8,10mm

Accessories: Included

The sliding door can almost meet the designing needs of any consumer because of glass's reprocessing, baking paint, sand blasting, toughening, special-shaped processing and other characteristics.

The sliding door is personalized, fashionable, artistic and solid.