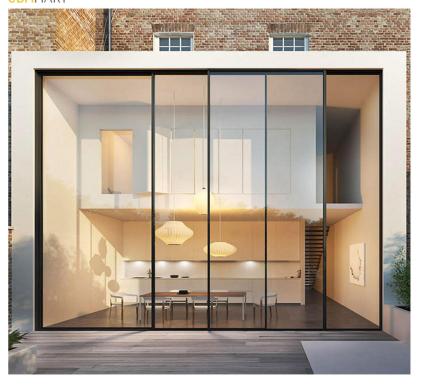

ntages

Thermal insulation

Heat insulation

Noise reduction

Sound insulation

Fire and flame retardant





Specification

Frame Material: 6063-T5 Aluminum

Alu-Thickness: 1.8,2.0,2.5mm

Glass Type: Single/double, tempered

Glass Thickness: 5,6,8,10mm

Accessories: Included



























The sliding door can almost meet the designing needs of any consumer because of glass's reprocessing, baking paint, sand blasting, toughening, special-shaped processing and other characteristics.

The sliding door is personalized, fashionable, artistic and solid.





## Specification

Frame Material: 6063-T5 Aluminum

Alu-Thickness: 1.8,2.0,2.5mm

Glass Type: Single/double, tempered

Glass Thickness: 5,6,8,10mm

Accessories: Included















# Slim Sliding Door

### www.cbmmart.com



The sliding door can almost meet the designing needs of any consumer because of glass's reprocessing, baking paint, sand blasting, toughening, special-shaped processing and other characteristics.

The sliding door is personalized, fashionable, artistic and solid.





Specification

Frame Material: 6063-T5 Aluminum

Alu-Thickness: 1.8,2.0,2.5mm

Glass Type: Single/double, tempered

Glass Thickness: 5,6,8,10mm

Accessories: Included







ir Sound tness performance

Wind Load Resistance







Prevent Mist





The casement door has various opening modes, diversified styles and shapes, convenient installation. It has long use period, good sealing, good thermal insulation and dust-proof performance. It's suitable for all kinds of high, medium and low grade decoration.











#### Spec