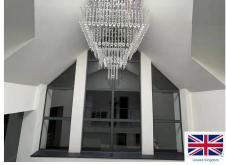

e. Sunshine room is a building respected by people in pursuit of nature and fashion at home and abroad.









#### Specification

Frame Material: 6063-T5 Aluminum

Alu-Thickness: 2.0/3.0mm

Glass Type: Single/double, tempered

Glass Thickness: 5,6,8,10mm

Accessories: Included



















#### Garage door

- 1. Superior Weather Resistance
- 2. Increased Energy Efficiency
- 3. Excellent Security
- 4. Enhanced Looks









Frame Material: 6063-T5 Aluminum

Alu-Thickness: 2.0-3.0mm

Glass Type: Single/double, tempered:

Glass Thickness: 5,6mm

Accessories: Included









Sound Wind I formance Resista













# Work Shop















# Packing & Shipping

# www.cbmmart.com

















# Project Gallery CBMMART









# Project Gallery CBMMART

# www.cbmmart.com