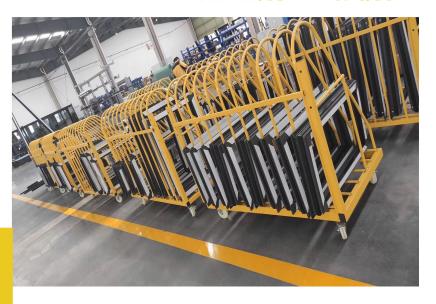

om** adopts a non-traditional building constructed with glass and metal frames to achieve the purpose of enjoying the sun and being close to nature. Sunshine room is a building respected by people in pursuit of nature and fashion at home and abroad.









#### Specification

Frame Material: 6063-T5 Aluminum

Alu-Thickness: 2.0/3.0mm

Glass Type: Single/double, tempered

Glass Thickness: 5,6,8,10mm

Accessories: Included



















#### Garage door

- 1. Superior Weather Resistance
- 2. Increased Energy Efficiency
- 3. Excellent Security
- 4. Enhanced Looks









Frame Material: 6063-T5 Aluminum

Alu-Thickness: 2.0-3.0mm

Glass Type: Single/double, tempered:

Glass Thickness: 5,6mm

Accessories: Included









Sound Wind I formance Resista













# Work Shop















# Packing & Shipping

# www.cbmmart.com

















# Project Gallery CBMMART









# Project Gallery CBMMART

# www.cbmmart.com