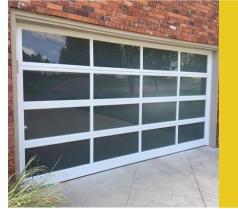

#### Garage door

- 1. Superior Weather Resistance
- 2. Increased Energy Efficiency
- 3. Excellent Security
- 4. Enhanced Looks

Frame Material: 6063-T5 Aluminum

Alu-Thickness: 2.0-3.0mm

Glass Type: Single/double, tempered:

Glass Thickness: 5,6mm

Accessories: Included

Sound Wind I formance Resista