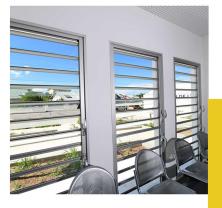

**Louver window** have the advantages of large ventilation area and convenient cleaning. The appropriate opening angle of the louver prevents the interior of the building from being affected by strong outdoor winds and maintains proper ventilation at all times. At the same time, it is highly decorative, and the glass blades can be selected in a variety of colors or processing techniques.

Frame Material: 6063-T5 Aluminum

Alu-Thickness: 1.4/1.6/1.8mm

Glass Type: Single/double, tempered

Glass Thickness: 5,6,8,10mm

Accessories: Included