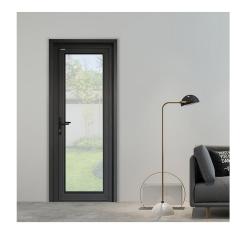

#### Specification

Frame Material: 6063-T5 Aluminum

Alu-Thickness: 1.8,2.0,2.5mm

Glass Type: Single/double, tempered

Glass Thickness: 5,6,8,10mm

Accessories: Included

The pivot door adopts aluminum profile as the frame of the door and tempered glass as the facade. The function can well resist wind, can reduce the dissipation of air conditioning, and has the effect of energy saving and air isolation. The design of the central axis door body is generous and spacious, and the style is high-profile and luxurious.

#### Specification

Frame Material: 6063-T5 Aluminum

Alu-Thickness: 1.8,2.0,2.5mm

Glass Type: Single/double, tempered

Glass Thickness: 5,6,8,10mm

Accessories: Included

Prevent Mist

The casement window has various opening modes, diversified styles and shapes, convenient installation. It has long use period, good sealing, good thermal insulation and dust-proof performance.