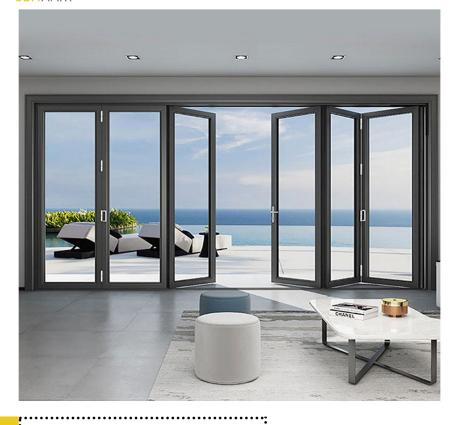

# **Folding Door**

## www.cbmmart.com

Advantages

Thermal insulation

Heat insulation

Noise reduction

Sound insulation

Fire and flame retardant

Specification

Frame Material: 6063-T5 Aluminum

Alu-Thickness: 1.8,2.0,2.5mm

Glass Type: Single/double, tempered

Glass Thickness: 5,6,8,10mm

Accessories: Included

The sliding door can almost meet the designing needs of any consumer because of glass's reprocessing, baking paint, sand blasting, toughening, special-shaped processing and other characteristics.

The sliding door is personalized, fashionable, artistic and solid.