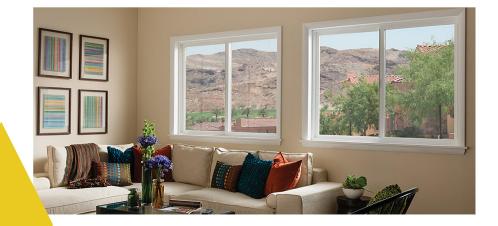

# Single/Double Hung Window

### www.cbmmart.com

Single Double hung window has superior energy saving, heat preservation, dust and noise reduction and excellent wind pressure resistance; beautiful lines, wide viewing angle

#### Specification

Frame Material: 6063-T5 Aluminum

Alu-Thickness: 1.4/1.6/1.8mm

Glass Type: Single/double, tempered

Glass Thickness: 5,6,8,10mm

Accessories: Included

Wind L e Resista