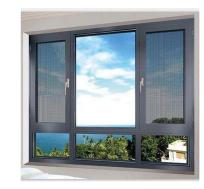

# **Sliding Window**

Sliding window has the advantage of space saving, exterior beauty, price economy and good leakproofness. It can be opened flexibly with a simple push because of high-grade slippery course. Using large glass: not only increases the indoor lighting, but also improves the overall appearance of the building.

#### **Specification**

Frame Material: 6063-T5 Aluminum

Alu-Thickness: 1.4/1.6/1.8mm

Glass Type: Single/double, tempered

Glass Thickness: 5,6,8,10mm

Accessories: Included