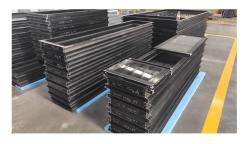

sun room** adopts a non-traditional building constructed with glass and metal frames to achieve the purpose of enjoying the sun and being close to nature. Sunshine room is a building respected by people in pursuit of nature and fashion at home and abroad.









#### Specification

Frame Material: 6063-T5 Aluminum

Alu-Thickness: 2.0/3.0mm

Glass Type: Single/double, tempered

Glass Thickness: 5,6,8,10mm

Accessories: Included



















#### Garage door

- 1. Superior Weather Resistance
- 2. Increased Energy Efficiency
- 3. Excellent Security
- 4. Enhanced Looks









Frame Material: 6063-T5 Aluminum

Alu-Thickness: 2.0-3.0mm

Glass Type: Single/double, tempered:

Glass Thickness: 5,6mm

Accessories: Included









Sound Wind I formance Resista













# Work Shop















# Packing & Shipping

# www.cbmmart.com

















# Project Gallery CBMMART









# Project Gallery CBMMART

# www.cbmmart.com