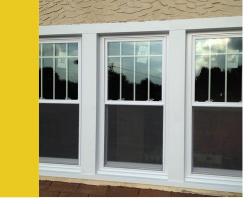

# Single/Double Hung Window

### www.cbmmart.com

Single Double hung window has superior energy saving, heat preservation, dust and noise reduction and excellent wind pressure resistance; beautiful lines, wide viewing angle

#### Specification

Frame Material: 6063-T5 Aluminum

Alu-Thickness: 1.4/1.6/1.8mm

Glass Type: Single/double, tempered

Glass Thickness: 5,6,8,10mm

Accessories: Included

Wind L e Resista