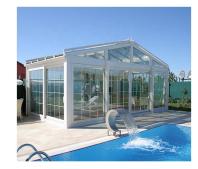

#### Specification

Frame Material: 6063-T5 Aluminum

Alu-Thickness: 1.4/1.6/1.8mm

Glass Type: Single/double, tempered

Glass Thickness: 5,6,8,10mm

Accessories: Included

**The sun room** adopts a non-traditional building constructed with glass and metal frames to achieve the purpose of enjoying the sun and being close to nature. Sunshine room is a building respected by people in pursuit of nature and fashion at home and abroad.