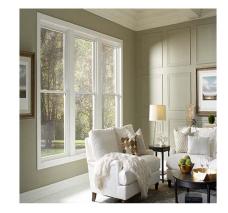

# Single/Double Hung Window

### www.cbmmart.com

Single Double hung window has superior energy saving, heat preservation, dust and noise reduction and excellent wind pressure resistance; beautiful lines, wide viewing angle

#### Specification

Frame Material: 6063-T5 Aluminum

Alu-Thickness: 1.4/1.6/1.8mm

Glass Type: Single/double, tempered

Glass Thickness: 5,6,8,10mm

Accessories: Included

Wind L e Resista