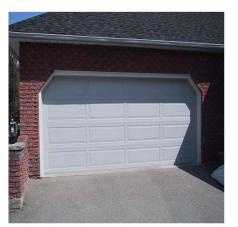

#### Garage door

- 1. Superior Weather Resistance
- 2. Increased Energy Efficiency
- 3. Excellent Security
- 4. Enhanced Looks

Frame Material: 6063-T5 Aluminum

Alu-Thickness: 2.0-3.0mm

Glass Type: Single/double, tempered:

Glass Thickness: 5,6mm

Accessories: Included

Sound Wind I formance Resista