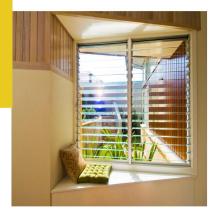

**Louver window** have the advantages of large ventilation area and convenient cleaning. The appropriate opening angle of the louver prevents the interior of the building from being affected by strong outdoor winds and maintains proper ventilation at all times. At the same time, it is highly decorative, and the glass blades can be selected in a variety of colors or processing techniques.

Frame Material: 6063-T5 Aluminum

Alu-Thickness: 1.4/1.6/1.8mm

Glass Type: Single/double, tempered

Glass Thickness: 5,6,8,10mm

Accessories: Included