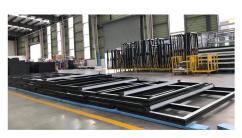

n room** adopts a non-traditional building constructed with glass and metal frames to achieve the purpose of enjoying the sun and being close to nature. Sunshine room is a building respected by people in pursuit of nature and fashion at home and abroad.









#### Specification

Frame Material: 6063-T5 Aluminum

Alu-Thickness: 2.0/3.0mm

Glass Type: Single/double, tempered

Glass Thickness: 5,6,8,10mm

Accessories: Included



















#### Garage door

- 1. Superior Weather Resistance
- 2. Increased Energy Efficiency
- 3. Excellent Security
- 4. Enhanced Looks









Frame Material: 6063-T5 Aluminum

Alu-Thickness: 2.0-3.0mm

Glass Type: Single/double, tempered:

Glass Thickness: 5,6mm

Accessories: Included









Sound Wind I formance Resista













# Work Shop















# Packing & Shipping

# www.cbmmart.com

















# Project Gallery CBMMART









# Project Gallery CBMMART

# www.cbmmart.com