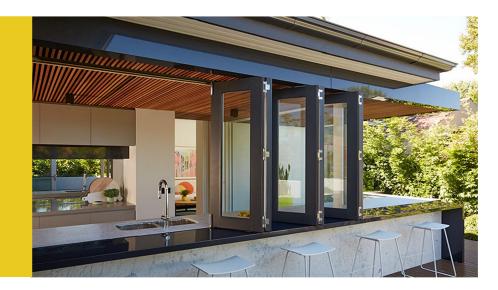

# **Folding Door**

## www.cbmmart.com

Advantages

Thermal insulation

Heat insulation

Noise reduction

Sound insulation

Fire and flame retardant

Specification

Frame Material: 6063-T5 Aluminum

Alu-Thickness: 1.8,2.0,2.5mm

Glass Type: Single/double, tempered

Glass Thickness: 5,6,8,10mm

Accessories: Included

The sliding door can almost meet the designing needs of any consumer because of glass's reprocessing, baking paint, sand blasting, toughening, special-shaped processing and other characteristics.