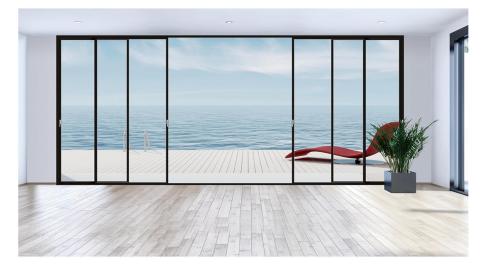

# Slim Sliding Door

### www.cbmmart.com

The sliding door can almost meet the designing needs of any consumer because of glass's reprocessing, baking paint, sand blasting, toughening, special-shaped processing and other characteristics.

The sliding door is personalized, fashionable, artistic and solid.

Specification

Frame Material: 6063-T5 Aluminum

Alu-Thickness: 1.8,2.0,2.5mm

Glass Type: Single/double, tempered

Glass Thickness: 5,6,8,10mm

Accessories: Included

ir Sound tness performance

Wind Load Resistance

Prevent Mist

The casement door has various opening modes, diversified styles and shapes, convenient installation. It has long use period, good sealing, good thermal insulation and dust-proof performance. It's suitable for all kinds of high, medium and low grade decoration.