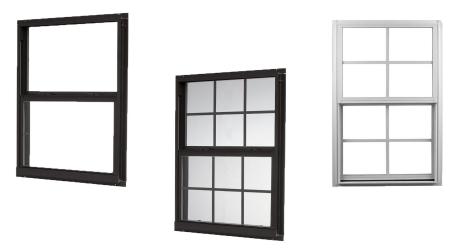

# Single/Double Hung Window

### www.cbmmart.com

Single Double hung window has superior energy saving, heat preservation, dust and noise reduction and excellent wind pressure resistance; beautiful lines, wide viewing angle

#### Specification

Frame Material: 6063-T5 Aluminum

Alu-Thickness: 1.4/1.6/1.8mm

Glass Type: Single/double, tempered

Glass Thickness: 5,6,8,10mm

Accessories: Included

Wind L e Resista