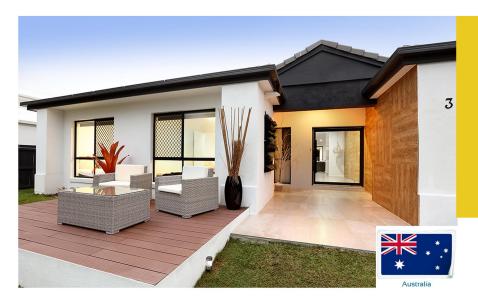

e purpose of enjoying the sun and being close to nature. Sunshine room is a building respected by people in pursuit of nature and fashion at home and abroad.









#### Specification

Frame Material: 6063-T5 Aluminum

Alu-Thickness: 2.0/3.0mm

Glass Type: Single/double, tempered

Glass Thickness: 5,6,8,10mm

Accessories: Included



















#### Garage door

- 1. Superior Weather Resistance
- 2. Increased Energy Efficiency
- 3. Excellent Security
- 4. Enhanced Looks









Frame Material: 6063-T5 Aluminum

Alu-Thickness: 2.0-3.0mm

Glass Type: Single/double, tempered:

Glass Thickness: 5,6mm

Accessories: Included









Sound Wind I formance Resista













# Work Shop















# Packing & Shipping

# www.cbmmart.com

















# Project Gallery CBMMART









# Project Gallery CBMMART

# www.cbmmart.com