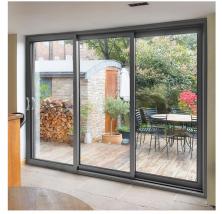

# Slim Sliding Door

### www.cbmmart.com

The sliding door can almost meet the designing needs of any consumer because of glass's reprocessing, baking paint, sand blasting, toughening, special-shaped processing and other characteristics.

The sliding door is personalized, fashionable, artistic and solid.

Specification

Frame Material: 6063-T5 Aluminum

Alu-Thickness: 1.8,2.0,2.5mm

Glass Type: Single/double, tempered

Glass Thickness: 5,6,8,10mm