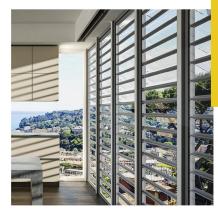

**Louver window** have the advantages of large ventilation area and convenient cleaning. The appropriate opening angle of the louver prevents the interior of the building from being affected by strong outdoor winds and maintains proper ventilation at all times. At the same time, it is highly decorative, and the glass blades can be selected in a variety of colors or processing techniques.

Frame Material: 6063-T5 Aluminum

Alu-Thickness: 1.4/1.6/1.8mm

Glass Type: Single/double, tempered

Glass Thickness: 5,6,8,10mm

Accessories: Included