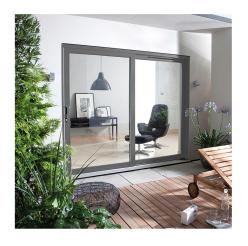

# **Sliding Window**

Sliding window has the advantage of space saving, exterior beauty, price economy and good leakproofness. It can be opened flexibly with a simple push because of high-grade slippery course. Using large glass: not only increases the indoor lighting, but also improves the overall appearance of the building.

#### **Specification**

Frame Material: 6063-T5 Aluminum

Alu-Thickness: 1.4/1.6/1.8mm

Glass Type: Single/double, tempered

Glass Thickness: 5,6,8,10mm

Accessories: Included