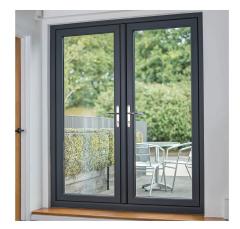

# **Folding Door**

## www.cbmmart.com

Advantages

Thermal insulation

Heat insulation

Noise reduction

Sound insulation

Fire and flame retardant

Specification

Frame Material: 6063-T5 Aluminum

Alu-Thickness: 1.8,2.0,2.5mm

Glass Type: Single/double, tempered

Glass Thickness: 5,6,8,10mm

Accessories: Included

The sliding door can almost meet the designing needs of any consumer because of glass's reprocessing, baking paint, sand blasting, toughening, special-shaped processing and other characteristics.

The sliding door is personalized, fashionable, artistic and solid.