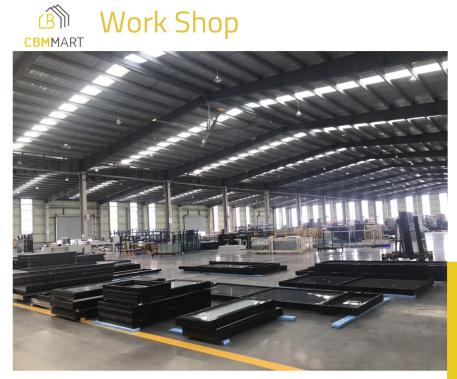

e sun room** adopts a non-traditional building constructed with glass and metal frames to achieve the purpose of enjoying the sun and being close to nature. Sunshine room is a building respected by people in pursuit of nature and fashion at home and abroad.









#### Specification

Frame Material: 6063-T5 Aluminum

Alu-Thickness: 2.0/3.0mm

Glass Type: Single/double, tempered

Glass Thickness: 5,6,8,10mm

Accessories: Included



















#### Garage door

- 1. Superior Weather Resistance
- 2. Increased Energy Efficiency
- 3. Excellent Security
- 4. Enhanced Looks









Frame Material: 6063-T5 Aluminum

Alu-Thickness: 2.0-3.0mm

Glass Type: Single/double, tempered:

Glass Thickness: 5,6mm

Accessories: Included









Sound Wind I formance Resista













# Work Shop















# Packing & Shipping

# www.cbmmart.com

















# Project Gallery CBMMART









# Project Gallery CBMMART

# www.cbmmart.com