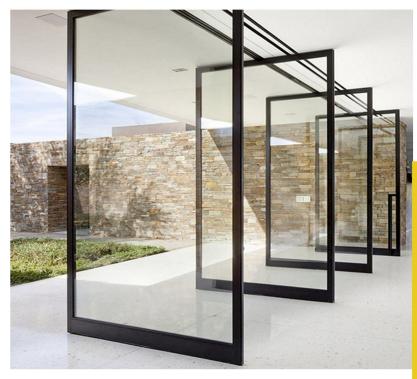

# Slim Sliding Door

### www.cbmmart.com

The sliding door can almost meet the designing needs of any consumer because of glass's reprocessing, baking paint, sand blasting, toughening, special-shaped processing and other characteristics.

The sliding door is personalized, fashionable, artistic and solid.

Specification

Frame Material: 6063-T5 Aluminum

Alu-Thickness: 1.8,2.0,2.5mm

Glass Type: Single/double, tempered

Glass Thickness: 5,6,8,10mm