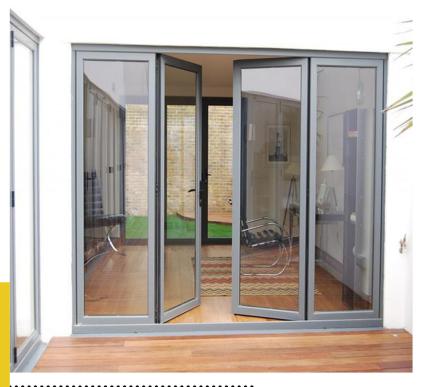

# **Folding Door**

## www.cbmmart.com

Advantages

Thermal insulation

Heat insulation

Noise reduction

Sound insulation

Fire and flame retardant

Specification

Frame Material: 6063-T5 Aluminum

Alu-Thickness: 1.8,2.0,2.5mm

Glass Type: Single/double, tempered

Glass Thickness: 5,6,8,10mm

Accessories: Included

The sliding door can almost meet the designing needs of any consumer because of glass's reprocessing, baking paint, sand blasting, toughening, special-shaped processing and other characteristics.

The sliding door is personalized, fashionable, artistic and solid.