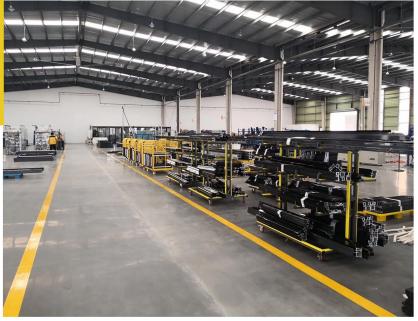

** adopts a non-traditional building constructed with glass and metal frames to achieve the purpose of enjoying the sun and being close to nature. Sunshine room is a building respected by people in pursuit of nature and fashion at home and abroad.









#### Specification

Frame Material: 6063-T5 Aluminum

Alu-Thickness: 2.0/3.0mm

Glass Type: Single/double, tempered

Glass Thickness: 5,6,8,10mm

Accessories: Included



















#### Garage door

- 1. Superior Weather Resistance
- 2. Increased Energy Efficiency
- 3. Excellent Security
- 4. Enhanced Looks









Frame Material: 6063-T5 Aluminum

Alu-Thickness: 2.0-3.0mm

Glass Type: Single/double, tempered:

Glass Thickness: 5,6mm

Accessories: Included









Sound Wind I formance Resista













# Work Shop















# Packing & Shipping

# www.cbmmart.com

















# Project Gallery CBMMART









# Project Gallery CBMMART

# www.cbmmart.com