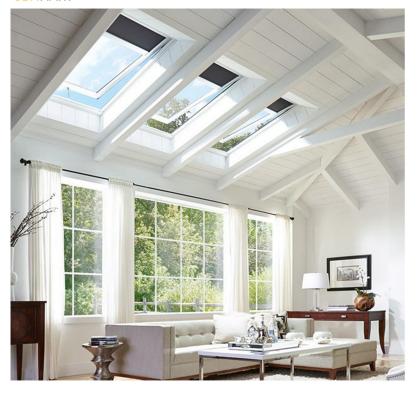

# Skyligt Window

## www.cbmmart.com

Skylight window, Is not only environmental, but also easy to beused. In the meantime, power sunroof of sunshine room can facilitate room of independent double entry and conjoined double entry structure to increase usable floor area.

#### Specification

Frame Material: 6063-T5 Aluminum

Alu-Thickness: 1.4/1.6/1.8mm

Glass Type: Single/double, tempered

Glass Thickness: 5,6,8,10mm

Accessories: Included

**The sun room** adopts a non-traditional building constructed with glass and metal frames to achieve the purpose of enjoying the sun and being close to nature. Sunshine room is a building respected by people in pursuit of nature and fashion at home and abroad.