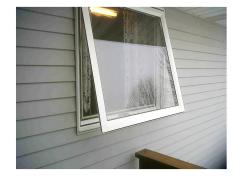

# **Awning Window**

## www.cbmmart.com

The Awning window is elegant and solemn, with excellent wind-resistant, water-tight, air-tight, heat preservation and sound insulation performance. It adopts the frame structure with low outside and high inside, which has excellent waterproof: performance.

#### Specification

Frame Material: 6063-T5 Aluminum

Alu-Thickness: 1.4/1.6/1.8mm

Glass Type: Single/double, tempered

Glass Thickness: 5,6,8,10mm

Accessories: Included

Finish: Powder coated