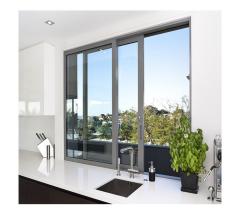

# Slim Sliding Door

### www.cbmmart.com

The sliding door can almost meet the designing needs of any consumer because of glass's reprocessing, baking paint, sand blasting, toughening, special-shaped processing and other characteristics.

The sliding door is personalized, fashionable, artistic and solid.

Specification

Frame Material: 6063-T5 Aluminum

Alu-Thickness: 1.8,2.0,2.5mm

Glass Type: Single/double, tempered

Glass Thickness: 5,6,8,10mm

Accessories: Included

ir Sound tness performance

Wind Load Resistance

Prevent Mist

The casement door has various opening modes, diversified styles and shapes, convenient installation. It has long use period, good sealing, good thermal insulation and dust-proof performance. It's suitable for all kinds of high, medium and low grade decoration.