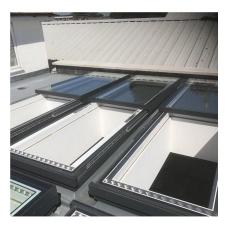

# Skyligt Window

## www.cbmmart.com

Skylight window, Is not only environmental, but also easy to beused. In the meantime, power sunroof of sunshine room can facilitate room of independent double entry and conjoined double entry structure to increase usable floor area.

#### Specification

Frame Material: 6063-T5 Aluminum

Alu-Thickness: 1.4/1.6/1.8mm

Glass Type: Single/double, tempered

Glass Thickness: 5,6,8,10mm

Accessories: Included

**The sun room** adopts a non-traditional building constructed with glass and metal frames to achieve the purpose of enjoying the sun and being close to nature. Sunshine room is a building respected by people in pursuit of nature and fashion at home and abroad.