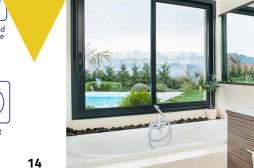

# **Sliding Window**

Sliding window has the advantage of space saving, exterior beauty, price economy and good leakproofness. It can be opened flexibly with a simple push because of high-grade slippery course. Using large glass: not only increases the indoor lighting, but also improves the overall appearance of the building.

#### **Specification**

Frame Material: 6063-T5 Aluminum

Alu-Thickness: 1.4/1.6/1.8mm

Glass Type: Single/double, tempered

Glass Thickness: 5,6,8,10mm

Accessories: Included