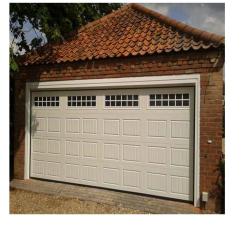

#### Garage door

- 1. Superior Weather Resistance
- 2. Increased Energy Efficiency
- 3. Excellent Security
- 4. Enhanced Looks

Frame Material: 6063-T5 Aluminum

Alu-Thickness: 2.0-3.0mm

Glass Type: Single/double, tempered:

Glass Thickness: 5,6mm

Accessories: Included

Sound Wind I formance Resista