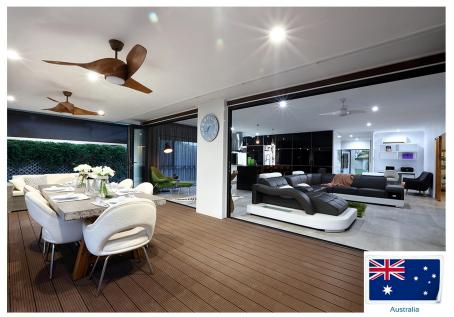

rpose of enjoying the sun and being close to nature. Sunshine room is a building respected by people in pursuit of nature and fashion at home and abroad.









#### Specification

Frame Material: 6063-T5 Aluminum

Alu-Thickness: 2.0/3.0mm

Glass Type: Single/double, tempered

Glass Thickness: 5,6,8,10mm

Accessories: Included



















#### Garage door

- 1. Superior Weather Resistance
- 2. Increased Energy Efficiency
- 3. Excellent Security
- 4. Enhanced Looks









Frame Material: 6063-T5 Aluminum

Alu-Thickness: 2.0-3.0mm

Glass Type: Single/double, tempered:

Glass Thickness: 5,6mm

Accessories: Included









Sound Wind I formance Resista













# Work Shop















# Packing & Shipping

# www.cbmmart.com

















# Project Gallery CBMMART









# Project Gallery CBMMART

# www.cbmmart.com