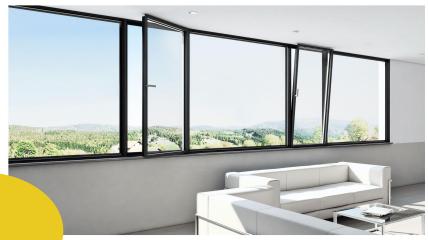

# Tilt & Turn Window

## www.cbmmart.com

**Tilt & turn window** are especially suitable for those who live on the upper floors. When the wind blows, tilt & turn window can prevent the wind and let fresh air slowly enter the room.

### Specification

Frame Material: 6063-T5 Aluminum

Alu-Thickness: 1.4/1.6/1.8mm

Glass Type: Single/double, tempered

Glass Thickness: 5,6,8,10mm

Accessories: Included

Air Sour ghtness perform

Wind Load Resistance