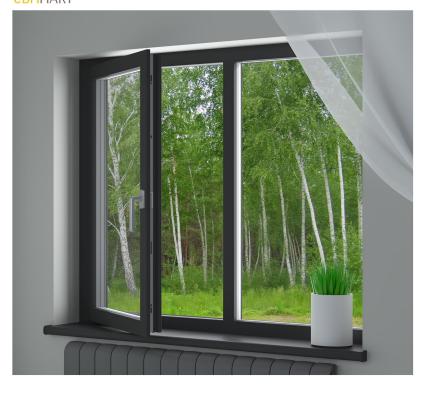

#### Specification

Frame Material: 6063-T5 Aluminum

Alu-Thickness: 1.8,2.0,2.5mm

Glass Type: Single/double, tempered

Glass Thickness: 5,6,8,10mm

Accessories: Included

Prevent Mist

The casement window has various opening modes, diversified styles and shapes, convenient installation. It has long use period, good sealing, good thermal insulation and dust-proof performance.

It's suitable for all kinds of high, medium and low grade decoration.

#### Specification

Frame Material: 6063-T5 Aluminum

Alu-Thickness: 1.4/1.6/1.8mm

Glass Type: Single/double, tempered

Glass Thickness: 5,6,8,10mm

Accessories: Included

Finish: Powder coated

**Tightness** 

Casement window makes an air circulation between the room and nature for indoor air fresh, while excluding the possibility of rain into the room.

Pure and fresh air creates comfortable living environment for people undoubtedly. The linkage hardware and lever handle around the window sash can be operated all sorts of functions indoor. Because the window sash is totally fixed on the window frame all-around when closing, so its safety and anti-theft performance are very good.