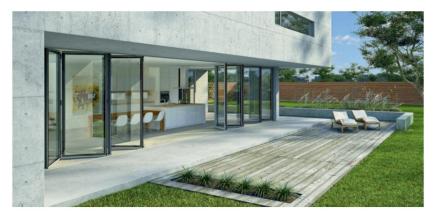

# **Folding Door**

## www.cbmmart.com

Advantages

Thermal insulation

Heat insulation

Noise reduction

Sound insulation

Fire and flame retardant

Specification

Frame Material: 6063-T5 Aluminum

Alu-Thickness: 1.8,2.0,2.5mm

Glass Type: Single/double, tempered

Glass Thickness: 5,6,8,10mm

Accessories: Included

The sliding door can almost meet the designing needs of any consumer because of glass's reprocessing, baking paint, sand blasting, toughening, special-shaped processing and other characteristics.

The sliding door is personalized, fashionable, artistic and solid.