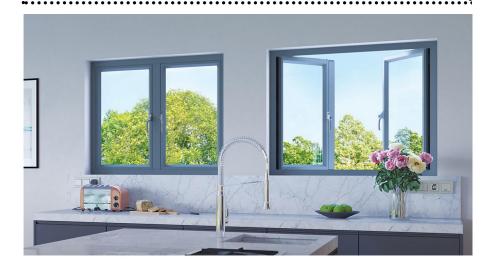

# **Sliding Window**

Sliding window has the advantage of space saving, exterior beauty, price economy and good leakproofness. It can be opened flexibly with a simple push because of high-grade slippery course. Using large glass: not only increases the indoor lighting, but also improves the overall appearance of the building.

#### **Specification**

Frame Material: 6063-T5 Aluminum

Alu-Thickness: 1.4/1.6/1.8mm

Glass Type: Single/double, tempered

Glass Thickness: 5,6,8,10mm

Accessories: Included