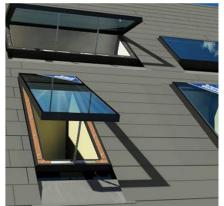

# Skyligt Window

## www.cbmmart.com

Skylight window, Is not only environmental, but also easy to beused. In the meantime, power sunroof of sunshine room can facilitate room of independent double entry and conjoined double entry structure to increase usable floor area.