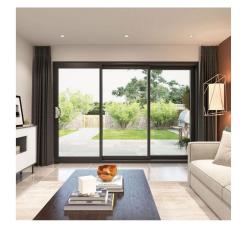

# **Folding Door**

## www.cbmmart.com

Advantages

Thermal insulation

Heat insulation

Noise reduction

Sound insulation

Fire and flame retardant

Specification

Frame Material: 6063-T5 Aluminum

Alu-Thickness: 1.8,2.0,2.5mm

Glass Type: Single/double, tempered

Glass Thickness: 5,6,8,10mm

Accessories: Included

The sliding door can almost meet the designing needs of any consumer because of glass's reprocessing, baking paint, sand blasting, toughening, special-shaped processing and other characteristics.

The sliding door is personalized, fashionable, artistic and solid.