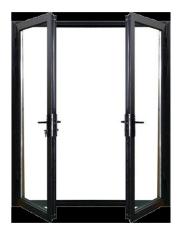

# Slim Sliding Door

### www.cbmmart.com

The sliding door can almost meet the designing needs of any consumer because of glass's reprocessing, baking paint, sand blasting, toughening, special-shaped processing and other characteristics.

The sliding door is personalized, fashionable, artistic and solid.

Specification

Frame Material: 6063-T5 Aluminum

Alu-Thickness: 1.8,2.0,2.5mm

Glass Type: Single/double, tempered

Glass Thickness: 5,6,8,10mm

Accessories: Included

ir Sound tness performance

Wind Load Resistance

Prevent Mist

The casement door has various opening modes, diversified styles and shapes, convenient installation. It has long use period, good sealing, good thermal insulation and dust-proof performance. It's suitable for all kinds of high, medium and low grade decoration.