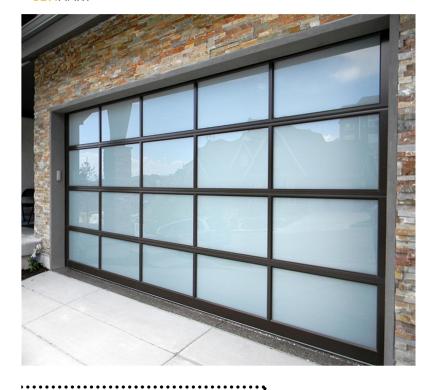

#### Garage door

- 1. Superior Weather Resistance
- 2. Increased Energy Efficiency
- 3. Excellent Security
- 4. Enhanced Looks

Frame Material: 6063-T5 Aluminum

Alu-Thickness: 2.0-3.0mm

Glass Type: Single/double, tempered:

Glass Thickness: 5,6mm

Accessories: Included

Sound Wind I formance Resista