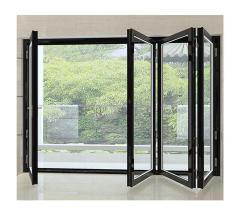

# **Folding Door**

## www.cbmmart.com

Advantages

Thermal insulation

Heat insulation

Noise reduction

Sound insulation

Fire and flame retardant

Specification

Frame Material: 6063-T5 Aluminum

Alu-Thickness: 1.8,2.0,2.5mm

Glass Type: Single/double, tempered

Glass Thickness: 5,6,8,10mm

Accessories: Included

The sliding door can almost meet the designing needs of any consumer because of glass's reprocessing, baking paint, sand blasting, toughening, special-shaped processing and other characteristics.

The sliding door is personalized, fashionable, artistic and solid.