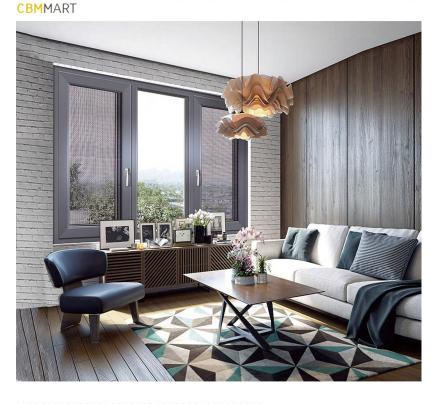

axis door body is generous and spacious, and the style is high-profile and luxurious.









#### Specification

Frame Material: 6063-T5 Aluminum

Alu-Thickness: 1.8,2.0,2.5mm

Glass Type: Single/double, tempered

Glass Thickness: 5,6,8,10mm

Accessories: Included

















Prevent Mist



The casement window has various opening modes, diversified styles and shapes, convenient installation. It has long use period, good sealing, good thermal insulation and dust-proof performance.

It's suitable for all kinds of high, medium and low grade decoration.



#### Specification

Frame Material: 6063-T5 Aluminum

Alu-Thickness: 1.4/1.6/1.8mm

Glass Type: Single/double, tempered

Glass Thickness: 5,6,8,10mm

Accessories: Included

Finish: Powder coated











**Tightness** 













Casement window makes an air circulation between the room and nature for indoor air fresh, while excluding the possibility of rain into the room.

Pure and fresh air creates comfortable living environment for people undoubtedly. The linkage hardware and lever handle around the window sash can be operated all sorts of functions indoor. Because the window sash is totally fixed on the window frame all-around when closing, so its safety and anti-theft performance are very good.





#### Specification

Frame Material: 6063-T5 Aluminum

Alu-Thickness: 1.4/1.6/1.8mm

Glass Type: Single/double, tempered

Glass Thickness: 5,6,8,10mm

Accessories: Included





















# **Folding Window**

### www.cbmmart.com

The folding glass windows products are gorgeous in appearance and durable, bea