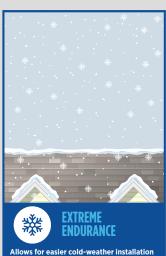

Granule with Streak Fighter Technology

Introducing...

ClimateFlex

All-Weather Application

Outstanding durability. Featuring the latest advances in polymer science, CertainTeed's ClimateFlex technologyworks at a molecular level to make shingles strong and pliable. The rubber-like qualities of the ClimateFlex asphalt formula provides each shingle with improved hail resistance, cold-weather flexibility, and granule adhesion.