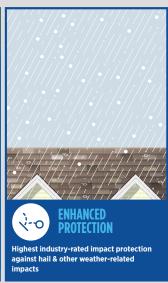

Granule with Streak Fighter Technology

Introducing...

ClimateFlex

All-Weather Application

Outstanding durability. Featuring the latest advances in polymer science, CertainTeed's ClimateFlex technologyworks at a molecular level to make shingles strong and pliable. The rubber-like qualities of the ClimateFlex asphalt formula provides each shingle with improved hail resistance, cold-weather flexibility, and granule adhesion.