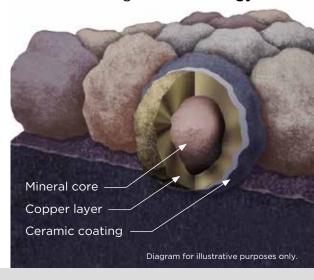

## THE ULTIMATE IN STAIN PROTECTION.

Those streaks you see on other roofs in your neighborhood? That's algae, and it's a common eyesore on roofing throughout North America. CertainTeed's StreakFighter technology uses the power of science to repel algae before it can take hold and spread. StreakFighter's granular blend includes naturally algaeresistant copper, helping your roof maintain its curb appeal and look beautiful for years to come.

Granule with Streak Fighter Technology

Introducing...

ClimateFlex

All-Weather Application

Outstanding durability. Featuring the latest advances in polymer science, CertainTeed's ClimateFlex technologyworks at a molecular level to make shingles strong and pliable. The rubber-like qualities of the ClimateFlex asphalt formula provides each shingle with improved hail resistance, cold-weather flexibility, and granule adhesion.