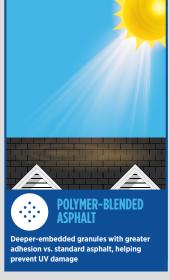

Granule with Streak Fighter Technology

Introducing...

ClimateFlex

All-Weather Application

Outstanding durability. Featuring the latest advances in polymer science, CertainTeed's ClimateFlex technologyworks at a molecular level to make shingles strong and pliable. The rubber-like qualities of the ClimateFlex asphalt formula provides each shingle with improved hail resistance, cold-weather flexibility, and granule adhesion.

standard asphalt shingles