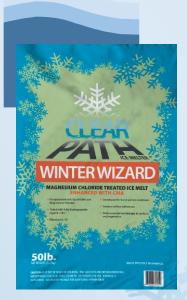

## Winter Weather Necessities

**Clear Path Ice Melter<sup>TM</sup> Winter Wizard** encapsulated salt is formulated for tough New England winters to provide reliable high quality melting power through encapsulation of each particle of salt.

- Encapsulated with liquid CMA and Magnesium Chloride for enhanced performance and prevention of refreezing
- Pre-wetted so it is less impactful to the environment
- Reduces potential damage to surface, vegetation, & turf
- Greater surface adherence
- Tinted with green color for application verification
- Uniform particle size to facilitate easy flow in most spreaders
- Made proudly in America

Bag Size: 50 lbs Pallet Load: 49 Bags

> Performs to -10°F