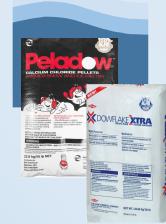

## Calcium Chloride Pellets/ Calcium Chloride Flakes

- Fastest acting/melting
- Works down to -25°F
- Able to dissolve into solution and spray on surfaces preventatively for black ice control
- Not recommended for use around vegetation and animals