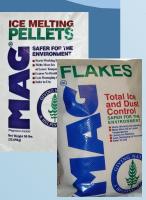

## Magnesium Pellets/ Magnesium Flakes

- Works down to -13°F
- Safer on concrete and metal
- Safer on environment and animals than Calcium Chloride