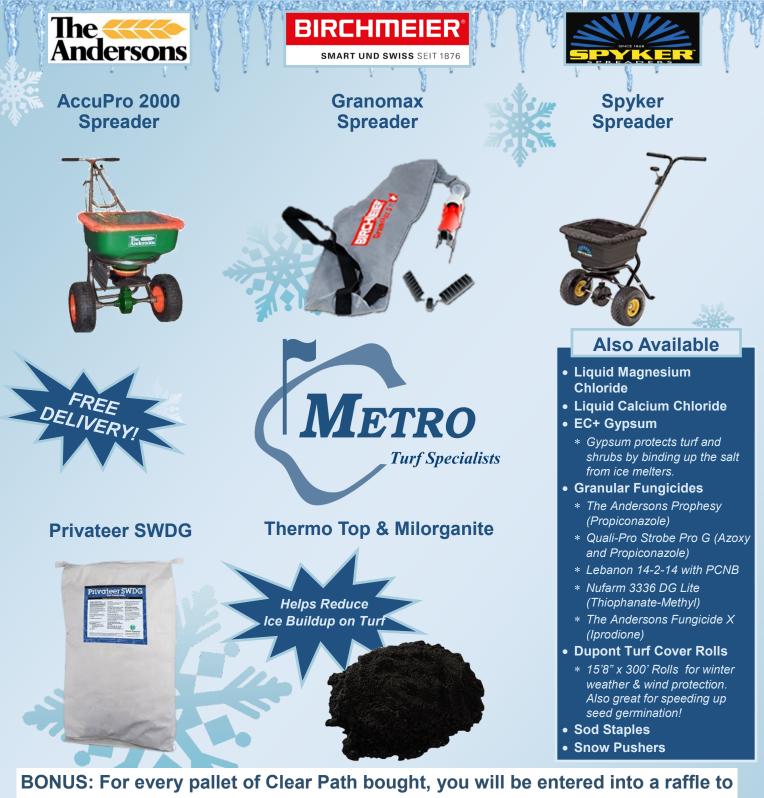

Bag Size: 50 lbs Pallet Load: 48 Bags Bag Size: 50 lbs Pallet Load: 55 Bags

BONUS: For every pallet of Clear Path bought, you will be entered into a raffle to win a Ergo Pro by Spyker Spreader! This 80 lb Poly Hopper is fitted with a Stainless Frame!