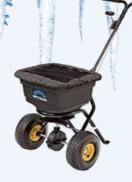

Bag Size: 50 lbs

Pallet Load: 48 Bags

Bag Size: 50 lbs
Pallet Load: 55 Bags

AccuPro 2000 Spreader

Granomax Spreader

Spyker Spreader