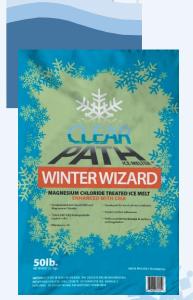

# Winter Weather Necessities

Clear Path Ice Melter<sup>™</sup> Winter Wizard is formulated for tough New England winters to provide reliable high quality melting power through the encapsulation of each particle of salt with 30% liquid magnesium chloride and liquid CMA.

- Encapsulated with liquid CMA and Magnesium Chloride for enhanced performance and prevention of refreezing
- Pre-wetted so it is less impactful to the environment
- Reduces potential damage to surface, vegetation, & turf
- Greater surface adherence
- ♦ Tinted with green dye for application verification
- Uniform particle size to facilitate easy flow in most spreaders
- Made proudly in America

Bag Size: 50 lbs Pallet Load: 49 Bags