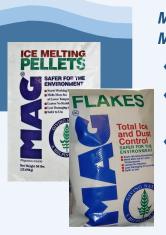

### Magnesium Pellets/ Magnesium Flakes

- ♦ Works down to -13°F
- Safer on concrete and metal
- Safer on environment and animals than Calcium Chloride