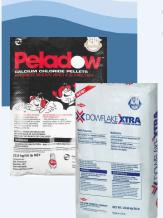

## Calcium Chloride Pellets/ Calcium Chloride Flakes

- Fastest acting/melting
- Works down to -25°F
- Able to dissolve into solution and spray on surfaces preventatively for black ice control
- Not recommended for use around vegetation and animals