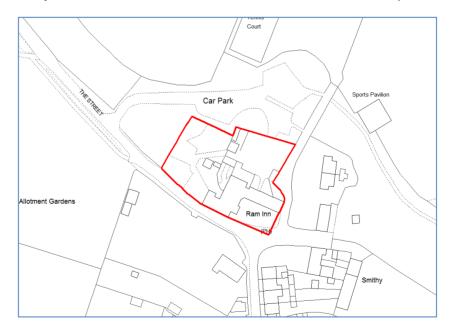

## The Ram Inn, Firle, Lewes, BN8 6NS

on Lewes District Council's List of Assets of Community Value. This letter is being sent to you in your capacity as **Parish Council**. For your information the nominated area of land is shown on the plan below outlined in red.