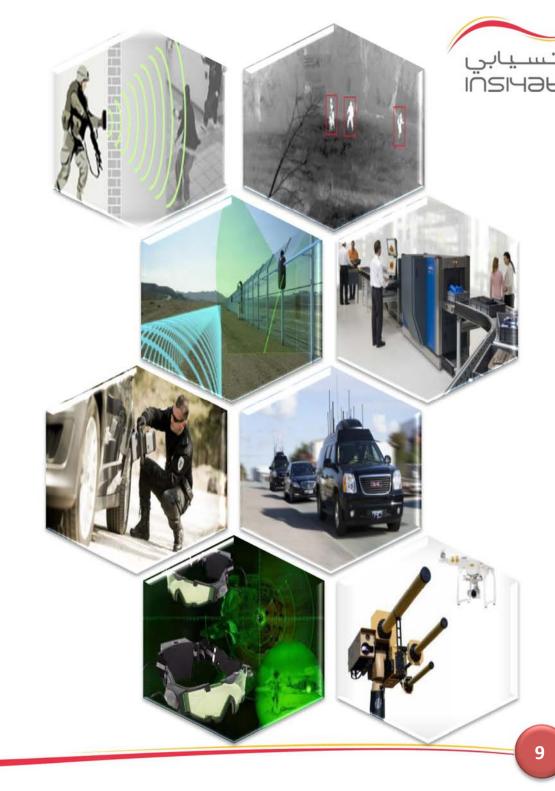

### Law Enforcement Security Systems

Whether it is a shorelines protection, border or city patrol, they are all sensitive and need systems which have high reliability and availability. Insiyabi has experience with security and military applications which has employed several systems for private organizations, military and government departments. Insiyabi is a pioneer in the field of large scale technology integration with widespread experience in the following fields:

- Thermal Cameras Solutions
- Perimeter Security System
- Ground Radar Video Surveillance Solutions
- Buried Cable Detection System
- Electric Fence System
- X-Ray Detection System
- Handheld X-Ray Backscatter System
- Explosive Detection System
- Personal Identification System
- Automated Border Control Systems
- Traffic Radar Speed & Red Camera Solutions
- Vehicles Convoy Jammer System
- Portable Jammer System
- Intelligent Anti-Spy Solutions
- Night-Vision & Thermal Goggles Solutions
- Handheld Radar Detects People Through Walls
- Cellular Interception\Jamming Solutions
- Drowning Detection System
- Pipeline\Fence\Boarder Inspection Drone Solutions
- Anti-Drone Solutions