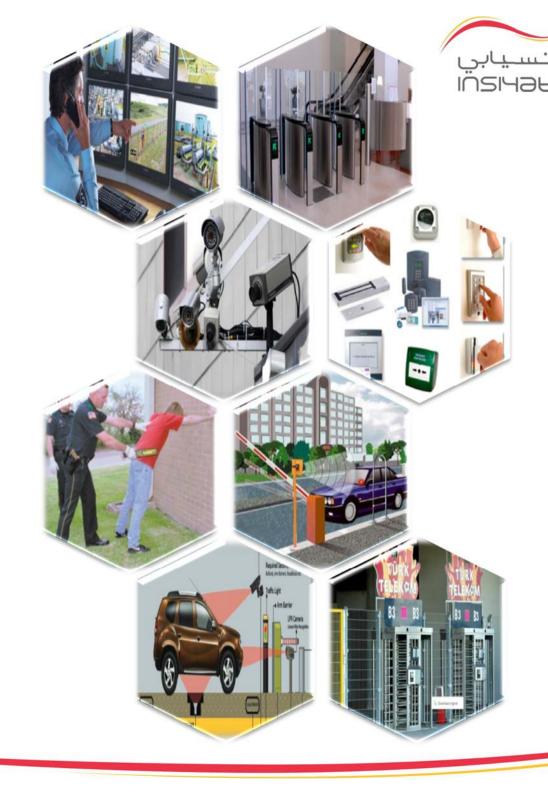

#### Physical Security & Safety Systems

With the growing security concerns in the region, Insiyabi is committed to provide solutions that endow its clients with peace of mind. As technology paves the way, companies are becoming aware of the pressing need to integrate their physical security solutions. Securing large scale facilities with specialized integration and security needs demands a partner who can properly assess your needs and successfully deliver a solution which should cover many of the following issues:

- Physical Security Information Management (PSIM)
- Security Management System (SMS)
- Surveillance Solution System
- Portable Surveillance System with GPS Tracking
- Intelligent Video Analytics Features\Solutions
  - Video Enhancement Software
  - License Plate Recognition (LPR)
  - People-Counting System
  - Count People in a Crowd System
- Access Control System
  - 3D\2D Fingerprint Reader & 3D-Face Recognition
  - Attendance Systems
- Guard Tour System
- Under Vehicle Inspection Systems
- Metal Detector Walk-Through
- Turnstile & Full Height Turnstile
- Gate Barrier, Road-Blocker and Retractable Barrier (GRAB®)
- Walk-Through & Hand Held Metal Detectors
- Anti-Theft EAS System