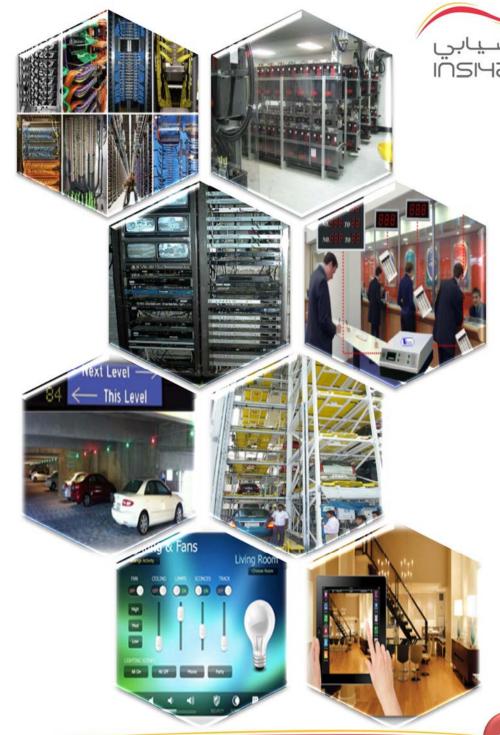

### Low Voltage Systems (LV)

Everything is smart in today's buildings. This is mainly due to the excellent design and implementation of the Low Voltage Systems that can handle the advanced services provided to the building tenants, to fulfill their needs of today and tomorrow. Insiyabi has managed to be one of the first providers of LV systems in the local market that successfully improves efficiency and reduces operating costs. Insiyabi guarantees performance, reliability and value for money. Our services include:

- Backbone Network Fiber Cables & Copper Cabling Solutions
- Datacenter Design & Implementation Solutions
- Monitoring Data-Centers System
- UPS & Generators System
- Central Aerial & Dish "MATV" System
- Queue System
- Emergency-Call System
- Parking Guidance System
- Parking Payment System
- Auto-pay Parking System
- Automated Parking System
- Tent Solar-Panel Parking System
- Light Control & Management System
- Street Lighting System
- Building Management System (BMS)
- Integrated Smart Home Platform
- Integrated Smart City Platform