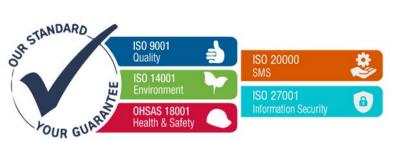

### Certifications

Insiyabi places great emphasis on the quality, reliability and security of the services it offers. Also, security is of paramount importance to Insiyabi and its customers for supporting information, physical security and business continuity. It does business in full compliance with the international standards, and has been certified under:

- ISO 9001:2015 Quality Management Systems
- ISO 20000-1:2011 Information Technology Service Management System
- ISO 27001:2013 Information Security Management Systems
- ISO 14001:2015 Environmental Management System
- OHSAS 18001:2007 Occupational Health & Safety Management System