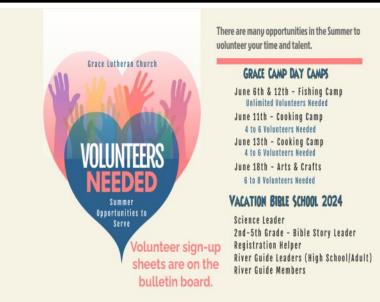

Pastor Eric wishes to keep you all in prayer. Please contact him when there is hospitalization, death in your family, you would like him to visit, or you have recently become homebound.

WE NEED YOU - Recruitment and planning continue for this year's VBS program is underway. The theme is: "The Great Jungle Journey". To make this program a success we need your help. Please check out the volunteer registration bulletin board in the atrium and consider signing up for one of the roles. If you have any questions, please feel free to contact DCE, Mark Sperry. The dates are Sunday, June 23rd – Thursday, June 27th.