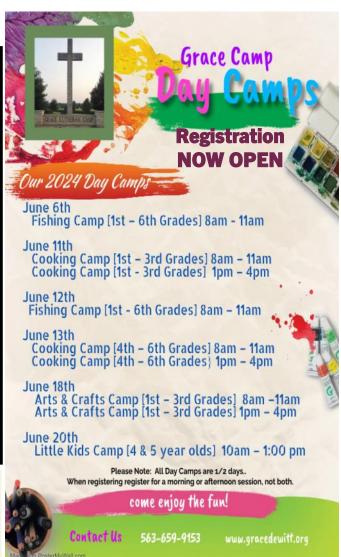

Pastor Eric wishes to keep you all in prayer. Please contact him when there is hospitalization, death in your family, you would like him to visit, or you have recently become homebound.

WE NEED YOU - Recruitment and planning continue for this year's VBS program is underway. The theme is: "The Great Jungle Journey". To make this program a success we need your help. Please check out the volunteer registration bulletin board in the atrium and consider signing up for one of the roles. If you have any questions, please feel free to contact DCE, Mark Sperry. The dates are Sunday, June 23rd – Thursday, June 27th.