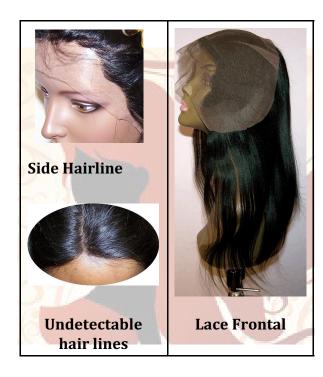

## What is a Full Lace Wig with Stretch?

What is a Full Lace Wig? A full lace hair piece is also referred to as a CRANIAL PROSTHESIS which is a DME (Durable Medical Equipment). The cranial prosthesis is a hand made hair piece which the cap is constructed of a French lace material. This material is Ultra Sheer Lace and is virtually undetectable when placed against the skin. Stretch lace is a small section in the back part of the cap which is right below the crown but above the nape. This allows you to wear your hair in a high or low ponytail. The hair is knotted twice to give the illusion it is growing from your scalp. The full lace hair piece is designed to give a natural look along the front and back hairlines. This wig takes approximately 6 to 8 weeks to design and create. This is to make sure excellent care is taken when placing each hair.

## **Lace Frontal 4 Inches Wide Section Piece**

| Hair<br>Length | Indian R <mark>emy</mark><br>Colored Hair | Indian Virgin /<br>ChineseRemy |
|----------------|-------------------------------------------|--------------------------------|
| 14             | \$155.00                                  | \$187.00                       |
| 16             | 165.00                                    | 197.00                         |