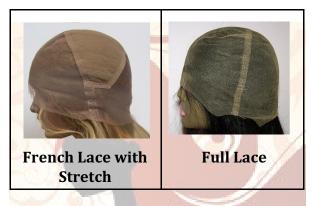

## What is a Full Lace Wig with Stretch?

What is a Full Lace Wig? A full lace hair piece is also referred to as a CRANIAL PROSTHESIS which is a DME (Durable Medical Equipment). The cranial prosthesis is a hand made hair piece which the cap is constructed of a French lace material. This material is Ultra Sheer Lace and is virtually undetectable when placed against the skin. Stretch lace is a small section in the back part of the cap which is right below the crown but above the nape. This allows you to wear your hair in a high or low ponytail. The hair is knotted twice to give the illusion it is growing from your scalp. The full lace hair piece is designed to give a natural look along the front and back hairlines. This wig takes approximately 6 to 8 weeks to design and create. This is to make sure excellent care is taken when placing each hair.