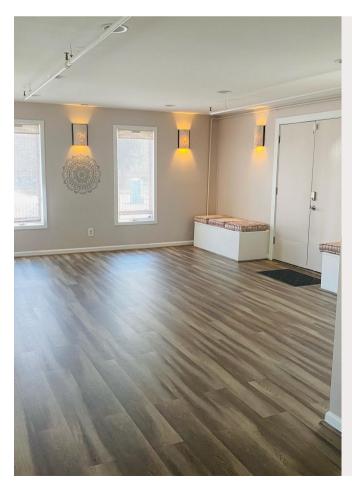

## Rental Space

- Hourly & Daily Rentals
- 15 x 20 Space
- Private entrance and exit
- Access to bathroom
- Wi-fi Access
- Full Sink, Water Cooler, Mini Refrigerator, Coffee/Tea Bar
- Limited Parking Available

## Also Included ....

- 4 Hard Top Tables (5.5 Ft)
- 10 Folding Chairs
- 2 Benches for Seating and 8 Floor Cushions
- Projector, Screen & White Board Available
- Mini Bluetooth Speaker
- Yoga blocks (8)
- Yoga blankets (8)
- Shoe & Coat rack