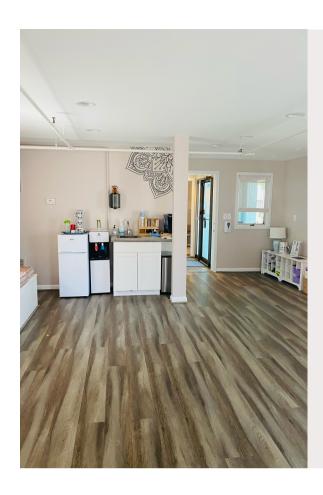

## Rental Space

- Hourly & Daily Rentals
- 15 x 20 Space
- Private entrance and exit
- Access to bathroom
- Wi-fi Access
- Full Sink, Water Cooler, Mini Refrigerator, Coffee/Tea Bar
- Limited Parking Available

## Also Included ....

- 4 Hard Top Tables (5.5 Ft)
- 10 Folding Chairs
- 2 Benches for Seating and 8 Floor Cushions
- Projector, Screen & White Board Available
- Mini Bluetooth Speaker
- Yoga blocks (8)
- Yoga blankets (8)
- Shoe & Coat rack