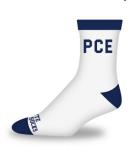

Proceeds to benefit the PCEA fund to expand new playground equipment and put on school events!

## **1A-CREW LENGTH**

Navy Wolves Socks \$15







### **1B-CREW LENGTH**

White CHAP Socks \$15







# **2A-ANKLE LENGTH**

Navy PCE Socks \$15







# **2B-ANKLE LENGTH**

Navy CHAP Socks \$15







# CREW HIGH ANKLE



Important: Note that there are two kid size ranges. The smallest is marked with a C (children) and the larger with a Y (youth). The socks sizes are gender neutral, i.e. you do not have to specify "women's large".

| Sock        |          |        |
|-------------|----------|--------|
| Size        | USA      |        |
|             | Men      | Women  |
| X-Large     | 13+      |        |
| Large       | 10 - 13  | 12+    |
| Medium      | 7 - 10   | 8 - 12 |
| Small       | 4-7      | 6 - 8  |
| Youth (XS)  | 1-4      | 3 - 6  |
| Child (XXS) | 8C - 13C |        |

## **HOW DO I ORDER?**

#### STEP 1

Scan the QR Code to access my school bucks or visit our school store myschoolbucks.com



#### STEP 2

Select