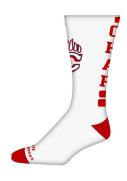

Proceeds to benefit the PCEA fund to expand new playground equipment and put on school events!

## **1A-CREW LENGTH**

Navy Wolves Socks \$15







### **1B-CREW LENGTH**

White CHAP Socks \$15







# **2A-ANKLE LENGTH**

Navy PCE Socks \$15







# **2B-ANKLE LENGTH**

Navy CHAP Socks \$15







# CREW HIGH ANKLE



Important: Note that there are two kid size ranges. The smallest is marked with a C (children) and the larger with a Y (youth). The socks sizes are gender neutral, i.e. you do not have to specify "women's large".

| Sock        |          |        |
|-------------|----------|--------|
| Size        | USA      |        |
|             | Men      | Women  |
| X-Large     | 13+      |        |
| Large       | 10 - 13  | 12+    |
| Medium      | 7 - 10   | 8 - 12 |
| Small       | 4-7      | 6 - 8  |
| Youth (XS)  | 1-4      | 3 - 6  |
| Child (XXS) | 8C - 13C |        |

## **HOW DO I ORDER?**

#### STEP 1

Scan the QR Code to access my school bucks or visit our scho