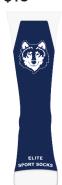

### **1B-CREW LENGTH**

White CHAP Socks \$15

# **2B-ANKLE LENGTH**

Navy CHAP Socks \$15