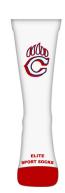

Proceeds to benefit the PCEA fund to expand new playground equipment and put on school events!

## **1A-CREW LENGTH**

Navy Wolves Socks \$15







### **1B-CREW LENGTH**

White CHAP Socks \$15







# **2A-ANKLE LENGTH**

Navy PCE Socks \$15







# **2B-ANKLE LENGTH**

Navy CHAP Socks \$15







# CREW HIGH ANKLE



Important: Note that there are two kid size ranges. The smallest is marked with a C (children) and the larger with a Y (youth). The socks sizes are gender neutral, i.e. you do not have to specify "women's large".

| Sock        |          |        |
|-------------|----------|--------|
| Size        | USA      |        |
|             | Men      | Women  |
| X-Large     | 13+      |        |
| Large       | 10 - 13  | 12+    |
| Medium      | 7 - 10   | 8 - 12 |
| Small       | 4-7      | 6 - 8  |
| Youth (XS)  | 1-4      | 3 - 6  |
| Child (XXS) | 8C - 13C |        |

## **HOW DO I ORDER?**

#### STEP 1

Scan the QR Code to access my school bucks or visit our school s