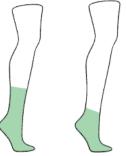

# CREW HIGH ANKLE

Important: Note that there are two kid size ranges. The smallest is marked with a C (children) and the larger with a Y (youth). The socks sizes are gender neutral, i.e. you do not have to specify "women's large".