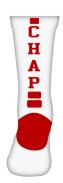

Proceeds to benefit the PCEA fund to expand new playground equipment and put on school events!

## **1A-CREW LENGTH**

Navy Wolves Socks \$15







### **1B-CREW LENGTH**

White CHAP Socks \$15







# **2A-ANKLE LENGTH**

Navy PCE Socks \$15







# **2B-ANKLE LENGTH**

Navy CHAP Socks \$15







# CREW HIGH ANKLE



Important: Note that there are two kid size ranges. The smallest is marked with a C (children) and the larger with a Y (youth). The socks sizes are gender neutral, i.e. you do not have to specify "women's large".

| Sock        |          |        |
|-------------|----------|--------|
| Size        | USA      |        |
|             | Men      | Women  |
| X-Large     | 13+      |        |
| Large       | 10 - 13  | 12+    |
| Medium      | 7 - 10   | 8 - 12 |
| Small       | 4-7      | 6 - 8  |
| Youth (XS)  | 1-4      | 3 - 6  |
| Child (XXS) | 8C - 13C |        |

## **HOW DO I ORDER?**

#### STEP 1

Scan the QR Code to access my school bucks or visit our school