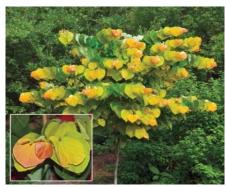

# **FLOWERING TREES**

**REDBUD** 

| VARIETY                                                         | BLOOM       | HABIT          | FOLIAGE                     | HEIGHT                         | ZONES |
|-----------------------------------------------------------------|-------------|----------------|-----------------------------|--------------------------------|-------|
| Appalachian                                                     | Pink-Red    | Rounded Shape  | Blue Green, Oval Shaped     | 20-30 ft Tall & Wide           | 4-9   |
| Black Pearl™ PP#28627<br>*add \$1.50 Royalties                  | Purple      | Rounded Shape  | Dark Purple, Heart Shaped   | 20 ft Tall, 25 ft Wide         | 5-9   |
| Carolina Sweetheart® PP#27712 *add \$2.00 Royalties             | Pink-Purple | Rounded Shape  | Variegated, Heart Shaped    | 20 ft Tall, 25 ft Wide         | 4-9   |
| Eastern                                                         | Pink-Purple | Vase Shape     | Dark Green, Heart Shaped    | 20-30 ft Tall, 25 ft Wide      | 4-9   |
| Forest Pansy                                                    | Purple      | Vase Shape     | Burgundy, Heart Shaped      | 20 ft Tall, 25 ft Wide         | 5-9   |
| Merlot PP#22297 *add \$2.25 Royalty                             | Lavender    | Rounded Shape  | Burgundy, Round Shaped      | 12-15 ft Tall & Wide           | 6-9   |
| Pink Pom Pom's PP#27630<br>*add \$2.50 Royalties                | Pink        | Rounded Shape  | Green, Heart Shaped         | 12 1/2 ft Tall & 12 Ft<br>Wide | 6-9   |
| Flame Thrower® PP#31260<br>*add \$2.95 Royalties                | Pink        | Rounded Shape  | Burgundy-red, Heart Shaped  | 15-20 ft Tall, 15 ft Wide      | 5-9   |
| <b>Rising Sun™</b> PP#21451<br>*add \$2.00 Royalties            | Lavender    | Rounded Shape  | Green/Apricot, Heart Shaped | 8-12 ft Tall, 8 ft Wide        | 5-9   |
| Golden Falls <sup>®</sup> Weeping PPAF<br>*add \$2.95 Royalties | Pink        | Rounded Shape  | Gold, Heart Shaped          | 8-10 ft Fall, 3-4 ft Wide      | 5-9   |
| Lavender Twist®<br>Weeping PP#10328 *add \$1.00 Royalty         | Rosy-Pink   | Umbrella Shape | Dark Green, Heart Shaped    | 5-6 ft Tall, 6-8 ft Wide       | 5-9   |
| Ruby Falls Weeping PP#22097 *add \$2.75 Royalties               | Purple      | Umbrella Shape | Burgundy, Heart Shaped      | 6-8 ft Tall, 4-6 ft Wide       | 5-9   |