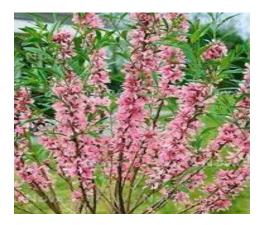

# **FLOWERING PEACH**

| VARIETY                  | BLOOM        | HABIT          | FOLIAGE    | HEIGHT                    | ZONES |
|--------------------------|--------------|----------------|------------|---------------------------|-------|
| Corinthian Rose pp#11564 | Pink         | Rounded        | Green      | 20 ft Tall, 10-15 ft Wide | 6-10  |
| Peppermint               | Pink & White | Rounded        | Green      | 20 ft Tall & Wide         | 6-10  |
| Pink Cascade (Weeping)   | Pink         | Umbrella Shape | Dark Green | 12-15 ft Tall & Wide      | 5-9   |