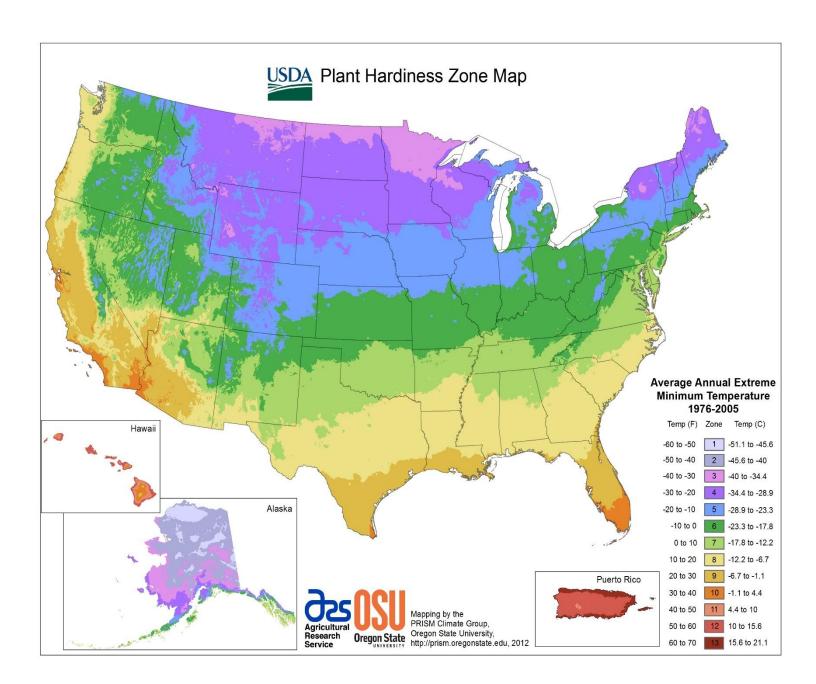

# **USDA Plant Hardiness Zone Map**

The USDA Plant Hardiness Zone Map is a standard by which growers use to determine which varieties are suitable for their climate. The map is based on the average annual minimum winter temperature, divided into 10-degree F zones.

Many other environmental factors, in addition to hardiness zones, contribute to the success or failure of plants. Wind, soil type, soil moisture, humidity, pollution, snow, and winter sunshine can greatly affect the survival of plants. The way plants are placed in the landscape, how they are planted, and their size and health might also influence their survival.

When choosing varieties to plant, good resources for local growing information and ideas include agricultural universities and county cooperative extension offices.

P.O. Box 69 Pelham, TN 37366 Phone: (931) 467-3600