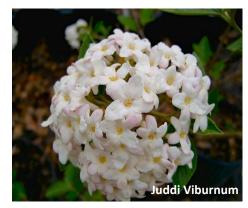

### **VIBURNUM - FRAGRANT**

| VARIETY      | BLOOM | HABIT   | FOLIAGE     | HEIGHT                    | ZONES |
|--------------|-------|---------|-------------|---------------------------|-------|
| Japanese     | White | Rounded | Dark Green  | 10-15 ft Tall & Wide      | 5-8   |
| Juddi        | White | Rounded | Light Green | 6-8 ft Tall, 6-10 ft Wide | 4-8   |
| Korean Spice | White | Rounded | Light Green | 4-6 ft Tall & Wide        | 4-8   |