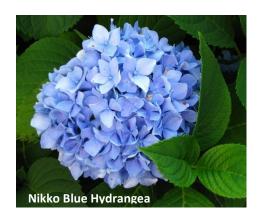

#### **HYDRANGEA**

| VARIETY    | BLOOM | HABIT   | FOLIAGE      | HEIGHT                   | ZONES |
|------------|-------|---------|--------------|--------------------------|-------|
| Nikko Blue | Blue  | Rounded | Bright Green | 4-6 ft Tall & Wide       | 5-9   |
| Oakleaf    | White | Rounded | Dark Green   | 4-5 ft Tall, 5-6 ft Wide | 5-9   |