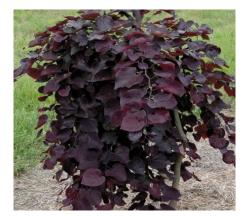

# **FLOWERING ALMOND**

| VARIETY             | <b>BLOOM COLOR</b> | HABIT          | FOLIAGE      | HEIGHT                 | ZONES |
|---------------------|--------------------|----------------|--------------|------------------------|-------|
| KV Purple Leaf Plum | Pink               | Rounded        | Purple-Black | 20 ft Tall, 15 ft Wide | 4-9   |
| Purple Plunge®      | Pink               | Umbrella Shape | Purple-Black | 20 ft Tall, 15 ft Wide | 5-9   |

#### **FLOWERING PLUM**

| VARIETY             | BLOOM COLOR | HABIT          | FOLIAGE      | HEIGHT                 | ZONES |
|---------------------|-------------|----------------|--------------|------------------------|-------|
| KV Purple Leaf Plum | Pink        | Rounded        | Purple-Black | 20 ft Tall, 15 ft Wide | 4-9   |
| Purple Plunge®      | Pink        | Umbrella Shape | Purple-Black | 20 ft Tall, 15 ft Wide | 5-9   |