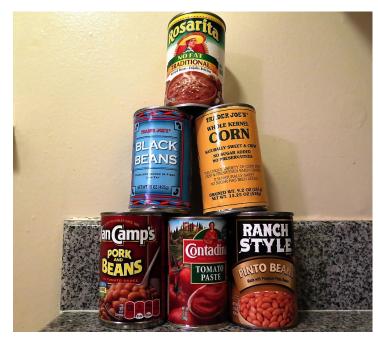

# USDA Commodities Wednesday, March 27 10:00am

A 2019 commodities card is required.
Everyone must recertify.
Proof of income for everyone in the household.
Must be a Finney County Resident.

Finney County Committee on Aging, Inc. 907 North Tenth Street
Garden City, Kansas 67846
Change Service Requested

It is a new year, so anyone that gets commodities needs to come in and see me to get their new card for 2019. You need to bring me **proof of income for everyone** in the household and that you are a resident of

Finney County. We hand out commodities every other month. The next distribution is in March.

It is getting close to graduations and summer time. The center is a great place to rent for parties. See me for details on the rental of the center.