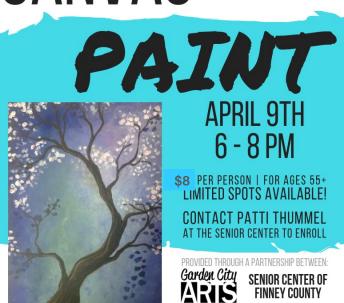

Join us for a relaxing evening of painting, food and fun.

Katie from Garden City Arts will talk you through all the steps to painting the beautiful winter scene.

All supplies are furnished. Come into the Senior Center or Call 272-3620 to reserve your spot.

Class is limited to 18.

Cost \$8.00 for Canvas and Snack