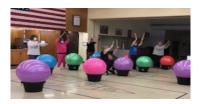

### **Cardio Drumming**

This is a great cardio workout and lots of fun!
5:15 P.M. Tuesdays and Thursdays