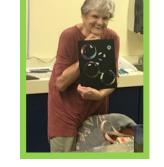

Silver Brushes

Silver Brushes is a painting group that meets once a month. We are trying different types of painting and different objects to paint on. Join us for a fun filled activity. There is **limited seating**, so get signed up with Della.