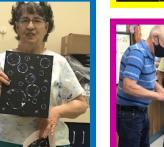

Silver Brushes

Silver Brushes is a painting group that meets once a month. We are trying different types of painting and different objects to paint on. Join us for a fun filled activity. There is **limited seating**, so get signed up with Della.