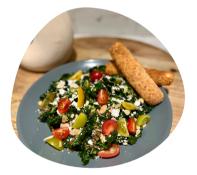

#### GREEN GODDESS SALAD

\$10.95pp

kale, toasted almonds, goat cheese, toasted farro, cherry tomatoes, with green goddess dressing & bread-sticks (add 40z chicken breast for \$4.95)