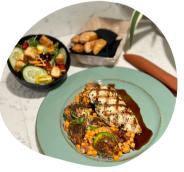

#### GRILLED CHICKEN BREAST

\$17.95pp

with brussel sprouts, sweet potato bacon hash, natural chicken jus. served with a side salad and bread-sticks.