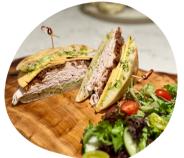

### TURKEY PESTO SANDWICH

\$14.50pp

served on focaccia bread, with turkey, bacon jam, smoked gouda, & pesto aioli. with a garden salad & house-made sage potato chips.