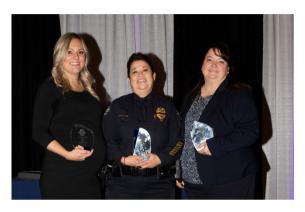

Greetings!

The Phoenix Police Foundation would like to invite you to become an official sponsor of the **5th Annual Women In Blue Celebration and Luncheon**.

With your help, the Phoenix Police Foundation will continue our tradition of honoring female law enforcement leaders for their outstanding service. This year's event will be held at the **Sheraton Phoenix Downtown** on **September 21, 2022**, with registration from 11:00 am -11:30 am, and the program starting promptly at 11:30 am.

The Phoenix Police Foundation's mission is to assist with unmet capital needs of the City of Phoenix Police Department, providing financial assistance in crisis situations and recognizing those who protect our communities.