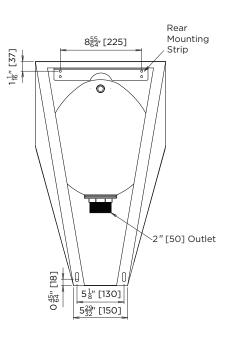

rance the Regal is also a fine addition to a bathroom that requires high quality, modern looking sanitary fixtures.



WICKETTS-BRITEX BACK SUPPLY Urinal - Product Code UR



BACK SUPPLY URINAL

# WICKETTS-BRITEX BACK SUPPLY URINAL

# PRODUCT CODE

US-UR STANDARD MODEL

#### Suggested Mounting Heights:

Dimension from finished floor to front edge/rim of urinal

#### Adults - 610 mm Juniors - 510 mm

NB: Heights are suggestions only, subject to suitability of users for each individual project.



## MODEL US-UR Plan



### MODEL US-UR Front Elevation

When specifying this product please include:

- Product Name and Code
  Product Dimensions
- Product Dimension
   Product Features

Internal waste connection can be accessed through a void in the underside of the urinal body ≈ 110mm x 200mm.



## MODEL US-UR Rear Elevation



### MODEL US-UR Section



specifying guide