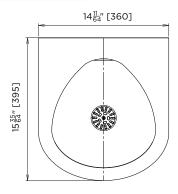

for pubs, clubs and public amenities



and

benefits

The WICKETTS-*BR/TEX* BACK SUPPLY URINAL is perfectly suited to areas requiring optimal resistance to vandalism such as public toilets, night clubs, pubs and sports pavilions. Supplied with a concealed rear inlet and incorporating a stylish appearance the Regal is also a fine addition to a bathroom that requires high quality, modern looking sanitary fixtures.



WICKETTS-BRITEX BACK SUPPLY Urinal - Product Code UR



BACK SUPPLY URINAL

# WICKETTS-BRITEX BACK SUPPLY URINAL

# PRODUCT CODE

US-UR STANDARD MODEL

#### Suggested Mounting Heights:

Dimension from finished floor to front edge/rim of urinal

#### Adults - 610 mm Juniors - 510 mm

NB: Heights are suggestions only, subject to suitability of users for each individual project.



## MODEL US-UR Plan



### MODEL US-UR Front Elevation

When specifying this product please include:

- Product Name and Code
  Product Dimensions
- Product Dimension
   Product Features

Internal waste connection can be accessed through a void in the underside of the urinal body ≈ 110mm x 200mm.



## MODEL US-UR Rear Elevation



### MODEL US-UR Section



specifying guide