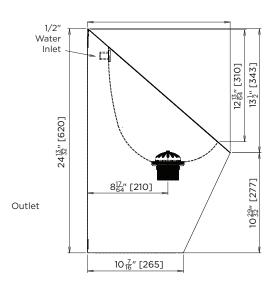

dition to a bathroom that requires high quality, modern looking sanitary fixtures.



WICKETTS-BRITEX BACK SUPPLY Urinal - Product Code UR



BACK SUPPLY URINAL

# WICKETTS-BRITEX BACK SUPPLY URINAL

# PRODUCT CODE

US-UR STANDARD MODEL

#### Suggested Mounting Heights:

Dimension from finished floor to front edge/rim of urinal

#### Adults - 610 mm Juniors - 510 mm

NB: Heights are suggestions only, subject to suitability of users for each individual project.



## MODEL US-UR Plan



### MODEL US-UR Front Elevation

When specifying this product please include:

- Product Name and Code
  Product Dimensions
- Product Dimension
   Product Features

Internal waste connection can be accessed through a void in the underside of the urinal body ≈ 110mm x 200mm.



## MODEL US-UR Rear Elevation



### MODEL US-UR Section



specifying guide