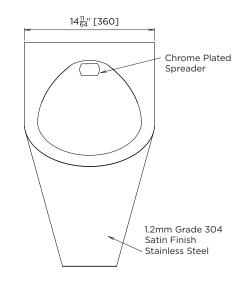

### MODEL US-UR Front Elevation

When specifying this product please include:

- Product Name and Code
  Product Dimensions
- Product Dimension
   Product Features

Internal waste connection can be accessed through a void in the underside of the urinal body ≈ 110mm x 200mm.