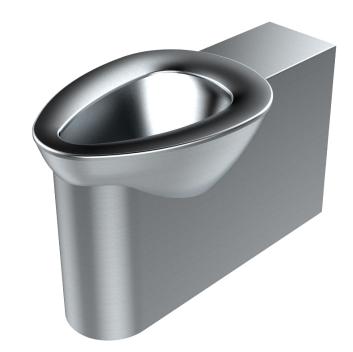

## WICKETTS-BRITEX BLOWOUT JET-FLOOR MOUNT TOILET

- 14-gauge type 304 stainless steel
- Seamlessly welded
- Satin finished surfaces
- Ultra vandal resistant
- Safety radius front edge contour pan
- Free of ligature points
- Anti-Ligature Skirt
- Contraband-proof flushing rim

- Unique blockage resistant trap
- Option for permanently sealed access panels (maximum security projects)
- Available in White Powder Coat Finish
- Suits detention facilities and public amenities

WICKETTS-BRITEX BLOWOUT-JET FLOOR MOUNT TOILET is seamless, fully shrouded and manufactured from heavy gauge grade 304 satin S.S. making it easy to clean and providing optimal strength. Incorporating radius edges for added safety, anti ligature skirt, pressed internal bowl and unique trap design, the Grandeur pan is extremely water efficient much less susceptible to costly blockages in public amenities. Additionally, it incorporates a contraband-proof flushing rim and is free of ligature points making it ideal for installing in correctional facilities and holding cells. Supplied without access panels for maximum security, but are available if required.

WICKETTS-BRITEX BLOWOUT-JET FLOOR MOUNT TOILET - P Trap, safety radius front edge, anti ligature skirt, fully shrouded to rear wall with optional access panels - Product Code US-PG