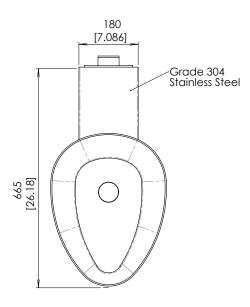

n S.S. making it easy to clean and providing optimal strength. Incorporating radius edges for added safety, anti ligature skirt, pressed internal bowl and unique trap design, the Grandeur pan is extremely water efficient much less susceptible to costly blockages in public amenities. Additionally, it incorporates a contraband-proof flushing rim and is free of ligature points making it ideal for installing in correctional facilities and holding cells. Supplied without access panels for maximum security, but are available if required.



WICKETTS-BRITEX BLOWOUT-JET FLOOR MOUNT TOILET - P Trap, safety radius front edge, anti ligature skirt, fully shrouded to rear wall with optional access panels - Product Code US-PG



## WICKETTS-BRITEX BLOWOUT-JET FLOOR MOUNT TOILET

PRODUCT CODE

## US-PG





MODEL US-PG Plan

## MODEL US-PG Front and Rear Elevation



MODEL US-PG Side Elevation



- Product Name and Code
- Product **Dimensions**
- Product Features / Options
- · P Trap Only



- Optional Access Panels if required
- Optional White Powder Coat Finish