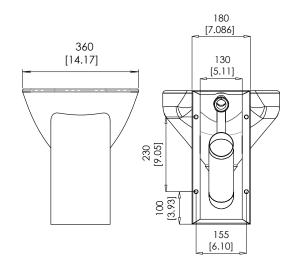

## MODEL US-PG Front and Rear Elevation

MODEL US-PG Side Elevation

- Product Name and Code
- Product **Dimensions**
- Product Features / Options
- · P Trap Only

- Optional Access Panels if required
- Optional White Powder Coat Finish