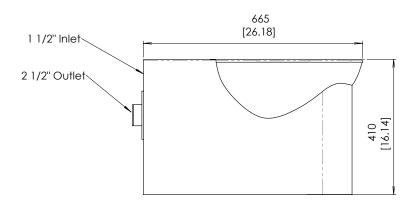

## MODEL US-PG Front and Rear Elevation

MODEL US-PG Side Elevation

- Product Name and Code
- Product **Dimensions**
- Product Features / Options
- · P Trap Only

- Optional Access Panels if required
- Optional White Powder Coat Finish