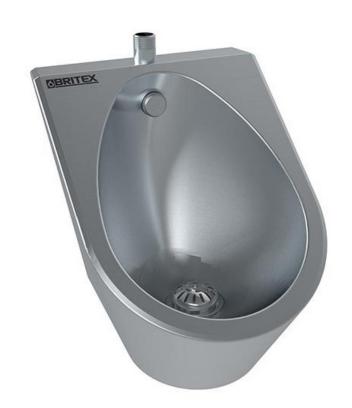

# WICKETTS-BRITEX - TOP SUPPLY URINAL

- Made from satin stainless steel
- Robust construction
- Budget model
- Top water entry

- Quick and easy to install
- Compatible with wall mounted cisterns
- Suited to pubs, clubs and public amenities

The BRITEX Wall Hung Urinal Stall is designed for commercial or industrial applications that may be prone to vandalism. The one piece design makes this urinal suitable for areas where minimal maintenance is required.

WICKETTS-BRITEX TOP SUPPLY URINAL - 360 x 405 x 415mm Long - Product Code US-UWHU