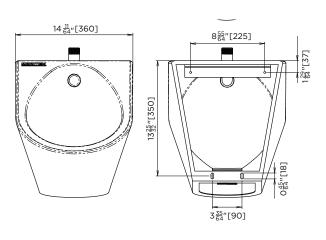

WICKETTS-BRITEX TOP SUPPLY URINAL - 360 x 405 x 415mm Long - Product Code US-UWHU

#### MODEL US-UWHU Plan

MODEL US-UWHU Front and Rear Elevation

MODEL US-UWHU Section