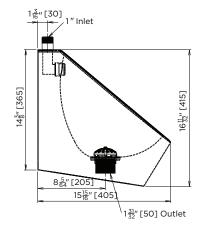

WICKETTS-BRITEX TOP SUPPLY URINAL - 360 x 405 x 415mm Long - Product Code US-UWHU

#### MODEL US-UWHU Plan

MODEL US-UWHU Front and Rear Elevation

MODEL US-UWHU Section