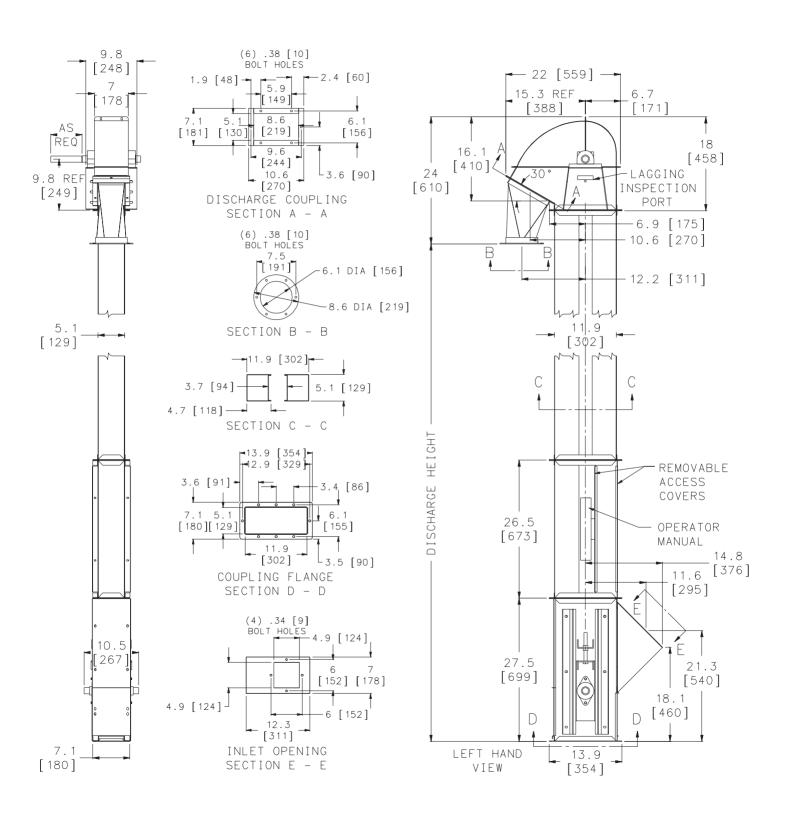

## **SPECIFICATIONS**

|   |                                                          |                                                | 7                                                          |                                 |
|---|----------------------------------------------------------|------------------------------------------------|------------------------------------------------------------|---------------------------------|
|   | Model                                                    | B3-75ED                                        | B3-200                                                     | B3-300                          |
|   | Capacity - Free<br>Flowing Material<br>@ 75% Bucket fill | 75 BPH<br>94 ft³/h<br>2.7 m³/h                 | 200 BPH<br>250 ft <sup>3</sup> /h<br>7.0 m <sup>3</sup> /h | 300 BPH<br>375 ft³/h<br>10 m³/h |
|   | Short TPH @ 50lbs/ft <sup>3</sup>                        | 2.25                                           | 6.25                                                       | 9.25                            |
|   | Short TPH @ 75lbs/ft <sup>3</sup>                        | 3.5                                            | 9.3                                                        | 14.0                            |
|   | Belt Speed                                               | 82-98 fpm                                      | 185 fpm                                                    | 270 fpm                         |
|   | Headshaft RPM                                            | 70-90 rpm                                      | 170 rpm                                                    | 250 rpm                         |
|   | Bucket Spacing                                           | 3-1/4"                                         | 3-1/4"                                                     | 3-1/4"                          |
| 4 | Head Casing                                              | 14 gauge                                       |                                                            |                                 |
|   | Headshaft Dia.                                           | 1-3/16" diameter                               |                                                            |                                 |
|   | Headshaft Bearing                                        | Ball Bearing Pillow Block                      |                                                            |                                 |
|   | Head Pulley                                              | 4-1/4" diameter with vulcanized rubber lagging |                                                            |                                 |
|   | Buckets                                                  | 3-3/4" x 3" plastic or 18 gauge steel          |                                                            |                                 |
|   | Belting                                                  | 4" wide PVC, rubber optional                   |                                                            |                                 |
|   | Legging                                                  | 16 gauge twin box columns                      |                                                            |                                 |
|   | Boot Casing                                              | 12 gauge                                       |                                                            |                                 |
|   | Bootshaft                                                | 1-3/16" diameter                               |                                                            |                                 |
|   | Bootshaft Bearing                                        | 1-3/16" Two bolt flange                        |                                                            |                                 |
|   | Boot Pulley                                              | Slatted self cleaning style                    |                                                            |                                 |
|   | Construction                                             | Carbon, galvanized or 304 stainless steel      |                                                            |                                 |
|   | Drive Package                                            | Optional                                       |                                                            |                                 |
|   | Motor                                                    | Optional                                       |                                                            |                                 |
|   |                                                          |                                                |                                                            |                                 |