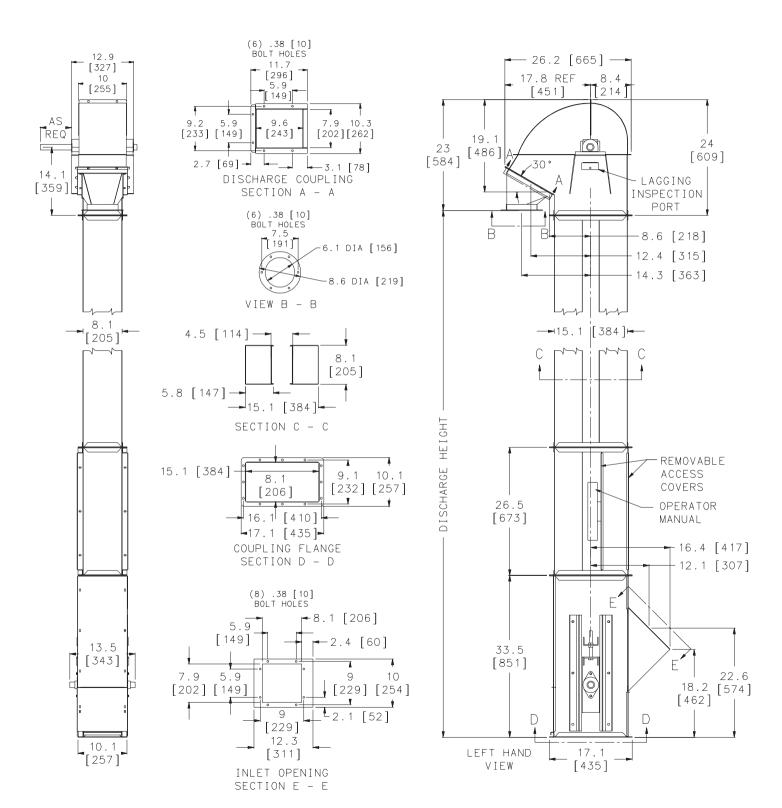

## **SPECIFICATIONS**

| Model                                                    | C3-175ED                                           | C3-500                                                    | C3-700                          |
|----------------------------------------------------------|----------------------------------------------------|-----------------------------------------------------------|---------------------------------|
| Capacity - Free<br>Flowing Material<br>@ 75% Bucket fill | 175 BPH<br>220 ft³/h<br>6 m³/h                     | 500 BPH<br>630 ft <sup>3</sup> /h<br>17 m <sup>3</sup> /h | 700 BPH<br>875 ft³/h<br>24 m³/h |
| Short TPH @ 50 lbs/ft3                                   | 5                                                  | 15                                                        | 21                              |
| Short TPH @ 75 lbs/ ft3                                  | 8                                                  | 23                                                        | 32                              |
| Belt Speed                                               | 110-125 FPM                                        | 270 FPM                                                   | 335 FPM                         |
| Headshaft RPM                                            | 85-95 RPM                                          | 200 RPM                                                   | 245 RPM                         |
| Bucket Spacing                                           | 4-1/4"                                             | 4-1/4"                                                    | 4-1/4"                          |
| Head Casing                                              | 12 gauge                                           |                                                           |                                 |
| Headshaft Dia.                                           | 1-3/16" diameter to 60', 1-7/16" diameter over 60' |                                                           |                                 |
| Headshaft Bearing                                        | Ball Bearing Pillow Block                          |                                                           |                                 |
| Head Pulley                                              | 5-1/4" diameter with vulcanized rubber lagging     |                                                           |                                 |
| Buckets                                                  | 6" x 4" plastic or 18 gauge steel                  |                                                           |                                 |
| Belting                                                  | 6-1/2" wide PVC, rubber optional                   |                                                           |                                 |
| Legging                                                  | 16 gauge twin box columns                          |                                                           |                                 |
| Boot Casing                                              | 12 gauge                                           |                                                           |                                 |
| Bootshaft                                                | 1-3/16" diameter                                   |                                                           |                                 |
| Bootshaft Bearing                                        | 1-3/16" Two bolt flange                            |                                                           |                                 |
| Boot Pulley                                              | Slatted self cleaning style                        |                                                           |                                 |
| Construction                                             | Carbon, galvanized or 304 stainless steel          |                                                           |                                 |
| Drive Package                                            | Optional                                           |                                                           |                                 |
| Motor                                                    | Optional                                           |                                                           |                                 |