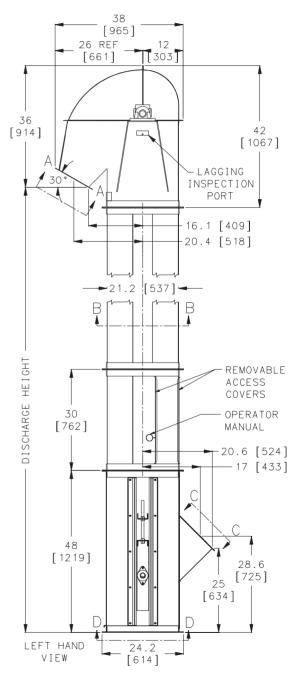

### **SPECIFICATIONS**

| Model                              | C6-600ED                                             | C6-1200    | C6-1600                 |
|------------------------------------|------------------------------------------------------|------------|-------------------------|
| Capacity - Free                    | 600 BPH                                              | 1200 BPH   | 1600 BPH                |
| Flowing Material                   | 750 ft³/h                                            | 1500 ft³/h | 2000 ft <sup>3</sup> /h |
| @ 85% Bucket fill                  | 21 m³/h                                              | 42 m³/h    | 56 m³/h                 |
| Short TPH @ 50 lbs/ft <sup>3</sup> | 18.75                                                | 37.5       | 50                      |
| Short TPH @ 75 lbs/ft <sup>3</sup> | 28                                                   | 56         | 75                      |
| Belt Speed                         | 158 FPM                                              | 316 FPM    | 421 FPM                 |
| Headshaft RPM                      | 73 RPM                                               | 146 RPM    | 195 RPM                 |
| Bucket Spacing                     | 5"                                                   | 5"         | 5"                      |
| Head Casing                        | 12 gauge                                             |            |                         |
| Headshaft Dia.                     | 1-11/16" diameter to 90', 1-15/16" diameter over 90' |            |                         |
| Headshaft Bearing                  | Ball Bearing Pillow Block, roller optional           |            |                         |
| Head Pulley                        | 8-3/8" diameter with vulcanized rubber lagging       |            |                         |
| Buckets                            | 7" x 4-1/2" plastic or 16 gauge steel                |            |                         |
| Belting                            | 8" wide PVC, rubber optional                         |            |                         |
| Legging                            | 14 gauge twin box columns                            |            |                         |
| Boot Casing                        | 12 gauge                                             |            |                         |
| Bootshaft                          | 1-3/16" diameter                                     |            |                         |
| Bootshaft Bearing                  | 1-3/16" Two bolt flange                              |            |                         |
| Boot Pulley                        | Slatted self cleaning style                          |            |                         |
| Construction                       | Carbon or galvanized steel                           |            |                         |
| Drive Package                      | Optional                                             |            |                         |
| Motor                              | Optional                                             |            |                         |