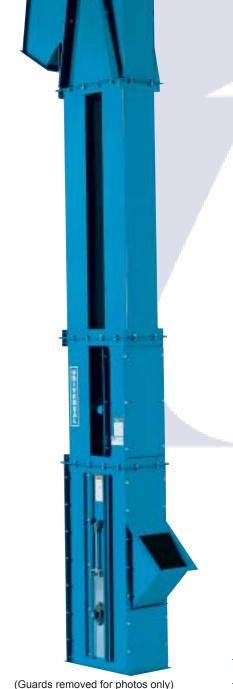

### BUCKET ELEVATORS

up to 2,000 ft<sup>o</sup>/h (56 m³/h) /1,600 BPH

# EFFECTIVELY HAN**D**LES MOST BULK MATERIALS --

LOW COST, **D**URABLE

#### **MODEL C6**