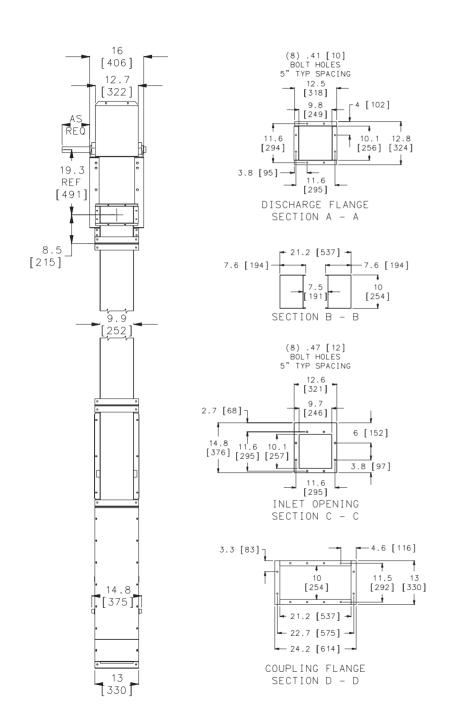

### **SPECIFICATIONS**

| Model                              | C6-600ED                                             | C6-1200    | C6-1600                 |
|------------------------------------|------------------------------------------------------|------------|-------------------------|
| Capacity - Free                    | 600 BPH                                              | 1200 BPH   | 1600 BPH                |
| Flowing Material                   | 750 ft³/h                                            | 1500 ft³/h | 2000 ft <sup>3</sup> /h |
| @ 85% Bucket fill                  | 21 m³/h                                              | 42 m³/h    | 56 m³/h                 |
| Short TPH @ 50 lbs/ft <sup>3</sup> | 18.75                                                | 37.5       | 50                      |
| Short TPH @ 75 lbs/ft <sup>3</sup> | 28                                                   | 56         | 75                      |
| Belt Speed                         | 158 FPM                                              | 316 FPM    | 421 FPM                 |
| Headshaft RPM                      | 73 RPM                                               | 146 RPM    | 195 RPM                 |
| Bucket Spacing                     | 5"                                                   | 5"         | 5"                      |
| Head Casing                        | 12 gauge                                             |            |                         |
| Headshaft Dia.                     | 1-11/16" diameter to 90', 1-15/16" diameter over 90' |            |                         |
| Headshaft Bearing                  | Ball Bearing Pillow Block, roller optional           |            |                         |
| Head Pulley                        | 8-3/8" diameter with vulcanized rubber lagging       |            |                         |
| Buckets                            | 7" x 4-1/2" plastic or 16 gauge steel                |            |                         |
| Belting                            | 8" wide PVC, rubber optional                         |            |                         |
| Legging                            | 14 gauge twin box columns                            |            |                         |
| Boot Casing                        | 12 gauge                                             |            |                         |
| Bootshaft                          | 1-3/16" diameter                                     |            |                         |
| Bootshaft Bearing                  | 1-3/16" Two bolt flange                              |            |                         |
| Boot Pulley                        | Slatted self cleaning style                          |            |                         |
| Construction                       | Carbon or galvanized steel                           |            |                         |
| Drive Package                      | Optional                                             |            |                         |
| Motor                              | Optional                                             |            |                         |