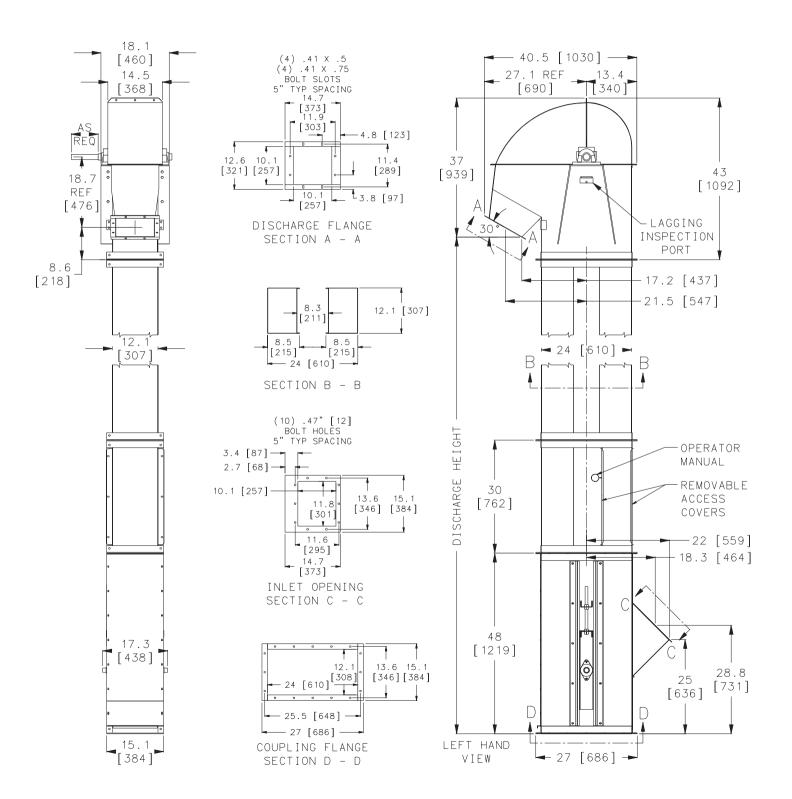

## **SPECIFICATIONS**

| Model                              | D3-1000ED                                            | D3-2000                  | D3-3000                  |
|------------------------------------|------------------------------------------------------|--------------------------|--------------------------|
| Capacity - Free                    | 1,000 BPH                                            | 2,000 BPH                | 3,000 BPH                |
| Flowing Material                   | 1,250 ft³/h                                          | 2,500 ft <sup>3</sup> /h | 3,700 ft <sup>3</sup> /h |
| @ 85% Bucket fill                  | 35 m³/h                                              | 70 m³/h                  | 105 m³/h                 |
| Short TPH @ 50 lbs/ft <sup>3</sup> | 30                                                   | 60                       | 90                       |
| Short TPH @ 75 lbs/ft <sup>3</sup> | 46                                                   | 93                       | 138                      |
| Belt Speed                         | 145 FPM                                              | 285 FPM                  | 390 FPM                  |
| Headshaft RPM                      | 60 RPM                                               | 118 RPM                  | 160 RPM                  |
| Bucket Spacing                     | 6"                                                   | 6"                       | 6"                       |
| Head Casing                        | 12 gauge                                             |                          |                          |
| Headshaft Dia.                     | 1-11/16" diameter to 60', 1-15/16" diameter over 60' |                          |                          |
| Headshaft Bearing                  | Ball Bearing Pillow Block, roller optional           |                          |                          |
| Head Pulley                        | 9-1/4" diameter with vulcanized rubber lagging       |                          |                          |
| Buckets                            | 9" x 5-1/2"plastic or 16 gauge steel                 |                          |                          |
| Belting                            | 10" wide PVC, rubber optional                        |                          |                          |
| Legging                            | 14 gauge twin box columns                            |                          |                          |
| Boot Casing                        | 12 gauge                                             |                          |                          |
| Bootshaft                          | 1-3/16" diameter                                     |                          |                          |
| Bootshaft Bearing                  | 1-3/16" Two bolt flange                              |                          |                          |
| Boot Pulley                        | Slatted self cleaning style                          |                          |                          |
| Construction                       | Carbon or galvanized steel                           |                          |                          |
| Drive Package                      | Optional                                             |                          |                          |
| Motor                              | Optional                                             |                          |                          |

## **MODEL D3**