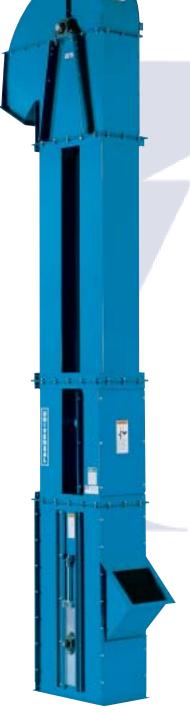

## BUCKET ELEVATORS

up to 3,700 ft<sup>3</sup>/h (105 m<sup>3</sup>/h) /3,000 BPH

HIGHER VOLUME WITHOUT
THE DAMAGING HIGHER
SPEED -- GREAT
FOR SEEDS

EXCLUSIVE "EASY **D**UM**P**<sup>TM</sup>" **D**ESIGN (**D**3-1000E**D** only)

## **MODEL D3**