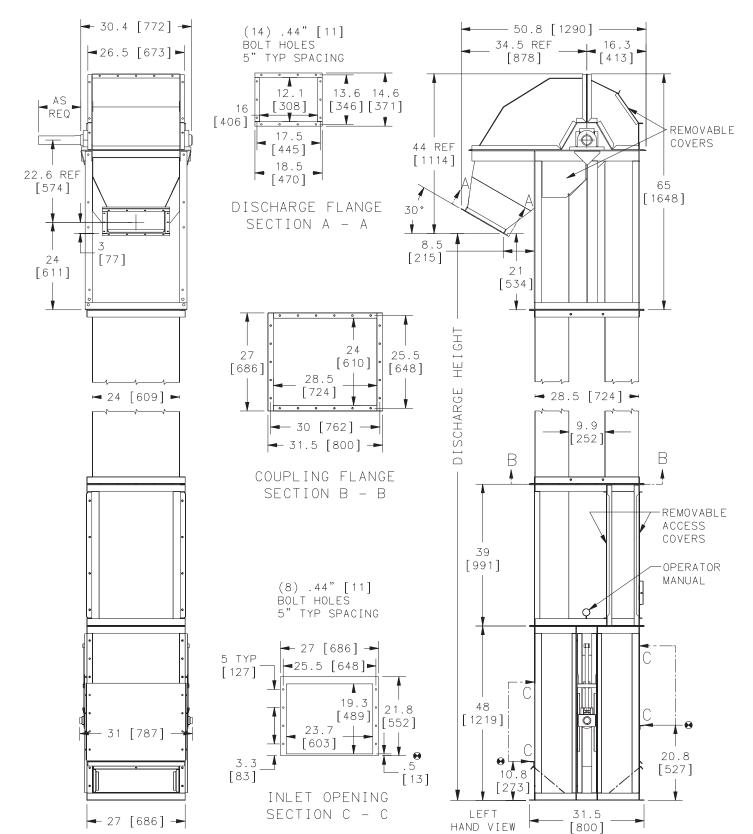

## **SPECIFICATIONS**

| Model                                                    | DD-2000ED                                                                          | DD-4500              | DD-6000              |
|----------------------------------------------------------|------------------------------------------------------------------------------------|----------------------|----------------------|
| Capacity - Free<br>Flowing Material<br>@ 85% Bucket fill | 2,500 CFH<br>71 CMH                                                                | 5,625 CFH<br>159 CMH | 7,500 CFH<br>212 CMH |
| Short TPH @ 50lbs. ft <sup>3</sup>                       | 62                                                                                 | 140                  | 187                  |
| Short TPH @ 75lbs. ft <sup>3</sup>                       | 93                                                                                 | 210                  | 281                  |
| Belt Speed                                               | 145 FPM                                                                            | 290 FPM              | 400 FPM              |
| Headshaft RPM                                            | 45 RPM                                                                             | 90 RPM               | 125 RPM              |
| Bucket Spacing                                           | 6"                                                                                 | 6"                   | 6"                   |
| Head Casing                                              | 14 ga sides with 11 ga rim                                                         |                      |                      |
| Headshaft Dia.                                           | 2 7/16" dia. to 120', 2 15/16" dia. over 120'                                      |                      |                      |
| Headshaft Bearing                                        | Ball Bearing Pillow Block, optional roller                                         |                      |                      |
| Head Pulley                                              | 12 3/8" dia. x 22" wide, vulcanized rubber lagging, Q D hub                        |                      |                      |
| Buckets                                                  | 9"x5 1/2"plastic or steel, 2 rows<br>18"x5 1/2" steel, 20"x5 1/2" plastic optional |                      |                      |
| Belting                                                  | 21" wide PVC, optional rubber                                                      |                      |                      |
| Legging                                                  | 14 ga twin column, self supporting                                                 |                      |                      |
| Boot Casing                                              | 10 ga                                                                              |                      |                      |
| Bootshaft                                                | 1 15/16" turned to 1 11/16"                                                        |                      |                      |
| Bootshaft Bearing                                        | Ball Bearing Take-up Unit                                                          |                      |                      |
| Boot Pulley                                              | 12" dia. x 21" wide wing type                                                      |                      |                      |
| Construction                                             | Carbon steel                                                                       |                      |                      |
| Drive Package                                            | Optional                                                                           |                      |                      |
| Motor                                                    | Optional                                                                           |                      |                      |