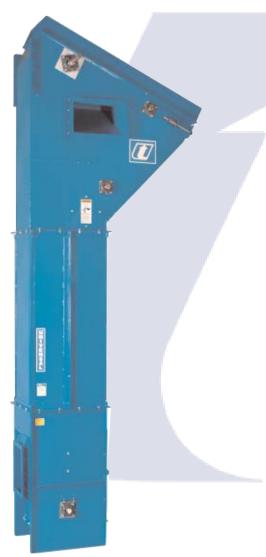

## BUCKET ELEVATORS

up to 1,067 ft³/h (29.88 m³/h) /857 BPH

#### (Guards removed for photos only)