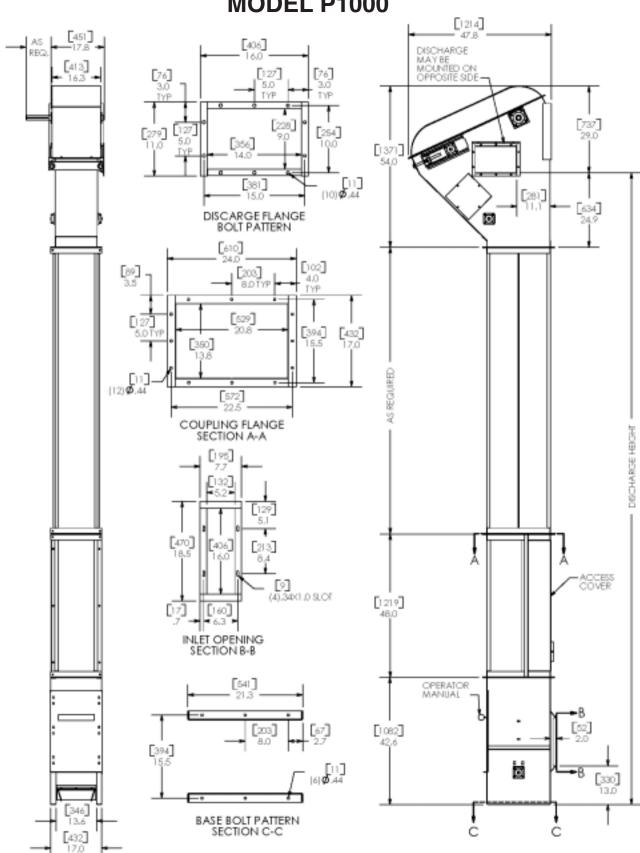

|
| Trunking                          | 14 gauge single trunk                            |             |
| Boot Casing                       | 11 gauge                                         |             |
| Bootshaft                         | 1" diameter                                      |             |
| Bootshaft Bearing                 | Ball bearing, four bolt flange                   |             |
| Construction                      | Carbon steel (Consult factory for other options) |             |
| Drive Package                     | Optional                                         |             |
| Motor                             | Optional                                         |             |

# THE TRADITION OF EXCELLENCE CONTINUES!

### **MODEL P1000**