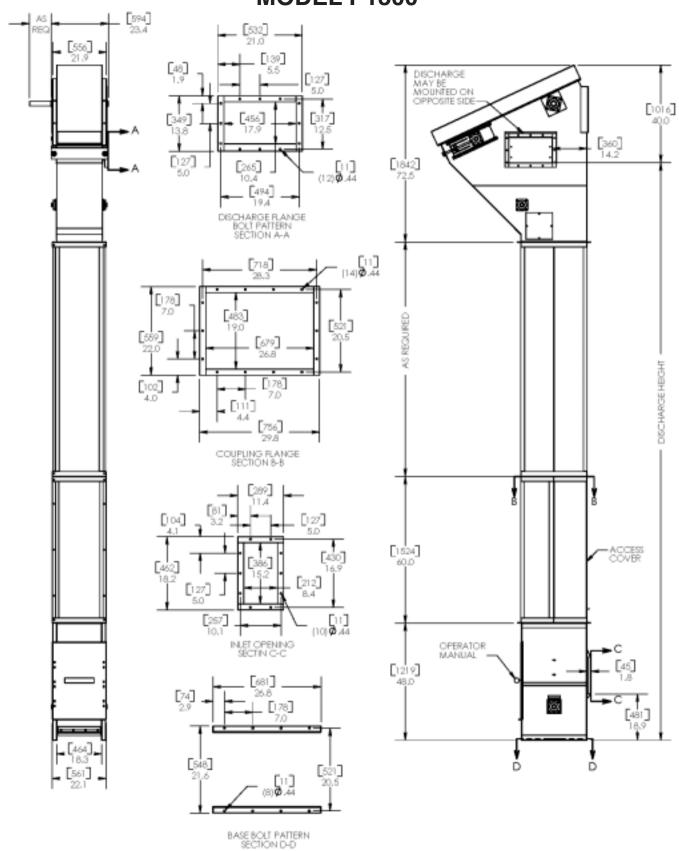

# P1300

### BUCKET ELEVATORS

up to 1,382 ft<sup>3</sup>/h (38.7 m<sup>3</sup>/h) /1,110 BPH

| Model                             | P1300-60                                         | P1300-90    |
|-----------------------------------|--------------------------------------------------|-------------|
| Capacity - Free                   | 765 BPH                                          | 1,110 BPH   |
| Flowing Material                  | 952 f <sup>13</sup> /h                           | 1,382 ft³/h |
| @ 85% Bucket fill                 | 27 m³/h                                          | 39 m³/h     |
| Short TPH @ 50lbs/ft <sup>3</sup> | 23.8 TPH                                         | 34.6 TPH    |
| Short TPH @ 75lbs/ft <sup>3</sup> | 37.5 TPH                                         | 51.8 TPH    |
| Chain Speed                       | 60 FPM                                           | 90 FPM      |
| Headshaft RPM                     | 16.9 RPM                                         | 24.4 RPM    |
| Bucket Spacing                    | 6"                                               | 6"          |
| Head Casing                       | 11 gauge                                         |             |
| Headshaft Dia.                    | Determined by discharge height - Consult factory |             |
| Headshaft Bearing                 | Ball bearing, four bolt flange                   |             |
| Buckets                           | 11" x 6" HDPE                                    |             |
| Chain                             | С2060Н                                           |             |
| Trunking                          | 14 gauge single trunk                            |             |
| Boot Casing                       | 11 gauge                                         |             |
| Bootshaft                         | 1 7/16" diameter                                 |             |
| Bootshaft Bearing                 | Ball bearing, four bolt flange                   |             |
| Construction                      | Carbon steel (Consult factory for other options) |             |
| Drive Package                     | Optional                                         |             |
| Motor                             | Optional                                         |             |