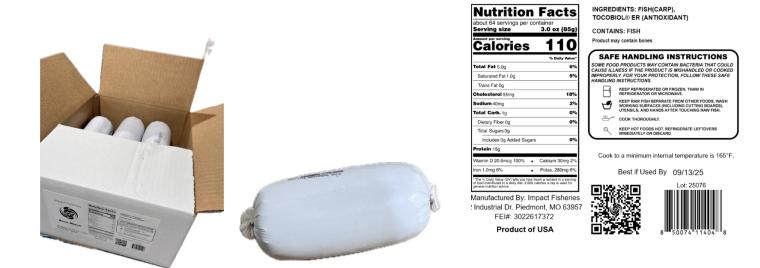

## **Base Mince**

1lb Base Mince Chub 12/16 oz per case Net Weight 12lbs.

Made with premium fish. This savory product has 15 grams of protein per serving. Create satisfying meals, burger patties, tacos, nachos, lettuce wraps & burritos with our ground product. Can be used as an alternative in any recipe that calls for ground beef, pork, or turkey. Perfect for high quality easy meals, ensuring wholesome product for the whole family.

- Contains 12, 1- pound chubs sealed with a clip at the end of each per case
- Finished product is minced carp, an all-natural premium product in a 1lb chub; Minimally processed with no artificial ingredients
- Yields about 5, 3-ounce servings per unit
- Premium FDA/ USDC inspected product ensures the most consistent flavor every time
- Good source of protein
- Keep frozen until use
- Shelf life from production is 180 days
- For safety must be cooked to an internal temperature of 165 degrees Fahrenheit as measured by use of a meat thermometer
- Case dimensions are 10.25" x 13" x 6.25"
- Not for resale

Ingredients

Fish (carp), TOCOBIOL ER (antioxidant)

Defending American Waterways and Feeding the World