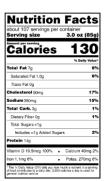

Made with premium fish. This savory product has 14 grams of protein per serving. Create satisfying meals, burger patties, tacos, nachos, lettuce wraps & burritos with our ground product. Can be used as an alternative in any recipe that calls for ground beef, pork, or turkey. Perfect for high quality easy meals, ensuring wholesome product for the whole family.