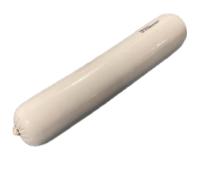

- Contains 4, 5- pound chubs sealed with a clip at the end of each per case
- Finished product is minced carp, an all-natural premium product in a 5lb chub; Minimally processed with no artificial ingredients
- Yields about 27, 3 -ounce servings per unit
- Premium FDA/ USDC inspected product ensures the most consistent flavor every time
- Good source of protein
- Keep frozen until use
- Shelf life from production is 180 days
- For safety must be cooked to an internal temperature of 165 degrees Fahrenheit as measured by use of a meat thermometer
- Case dimensions are 15" x 16" x 4.50" Chub dimensions are 15 ½ "long & 3.5 inches diameter
- Pallet dimensions are 40" x 48" base, 50 boxes per pallet
- Not for resale