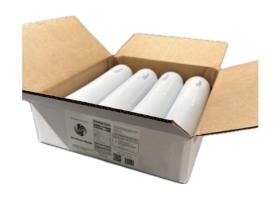

## **Breakfast Blend**

5lb Breakfast Blend Chub 4/80 oz per case Net Weight 20lbs.

2 Industrial Dr. Piedmont, MO 63957 Phone: 573.523.5028 Fax: 573.523.5029 info@ImpactFisheries.com

- Contains 4, 5- pound chubs sealed with a clip at the end of each per case
- Finished product is minced carp, an all-natural premium product in a 5lb chub; Minimally processed with no artificial ingredients
- Yields about 27, 3 -ounce servings per unit
- Premium FDA/ USDC inspected product ensures the most consistent flavor every time
- Good source of protein
- Keep frozen until use
- Shelf life from production is 180 days
- For safety must be cooked to an internal temperature of 165 degrees Fahrenheit as measured by use of a meat thermometer
- Case dimensions are 15" x 16" x 4.50" Chub dimensions are 15 ½ "long & 3.5 inches diameter
- Pallet dimensions are 40" x 48" base, 50 boxes per pallet
- Not for resale