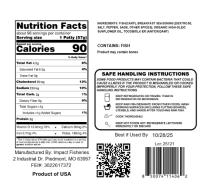

## Ingredients

Fish (carp), Breakfast Seasoning (Dextrose, salt, pepper, sage, other spices), Organic High-Oleic Sunflower Oil, TOCOBIOL ER (antioxidant)