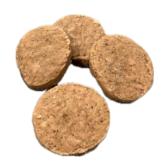

## Impact Fisheries, LLC

- Classic raw mild sausage patties have a tender, crumbly texture when cooked. A slight flavor ensures these patties pair well with breakfast eggs and potatoes.
- Contains 15 pounds stacked with wax sheets in a poly lined case
- The finished product is approximately 3 inches in diameter
- Yields 96, 2-ounce servings per case
- Uniform shape. Good for use on breakfast sandwiches
- Perfectly pre- seasoned
- Premium FDA inspected product ensures the most consistent flavor every time
- Bake, grill, or fry
- Keep frozen
- Shelf life from production is 180 days
- For best results, cook from frozen state
- Case dimensions are 10.25" x 13" x 6.25"
- Pallet dimensions are 40" x 48" base
- Not for resale