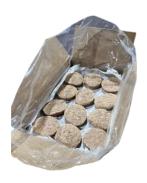

## Impact Fisheries, LLC

- Classic raw mild sausage patties have a tender, crumbly texture when cooked. A slight flavor ensures these patties pair well with breakfast eggs and potatoes.
- Contains 15 pounds stacked with wax sheets in a poly lined case
- The finished product is approximately 3 inches in diameter
- Yields 96, 2-ounce servings per case
- Uniform shape. Good for use on breakfast sandwiches
- Perfectly pre- seasoned
- Premium FDA inspected product ensures the most consistent flavor every time
- Bake, grill, or fry
- Keep frozen
- Shelf life from production is 180 days
- For best results, cook from frozen state
- Case dimensions are 10.25" x 13" x 6.25"
- Pallet dimensions are 40" x 48" base
- Not for resale