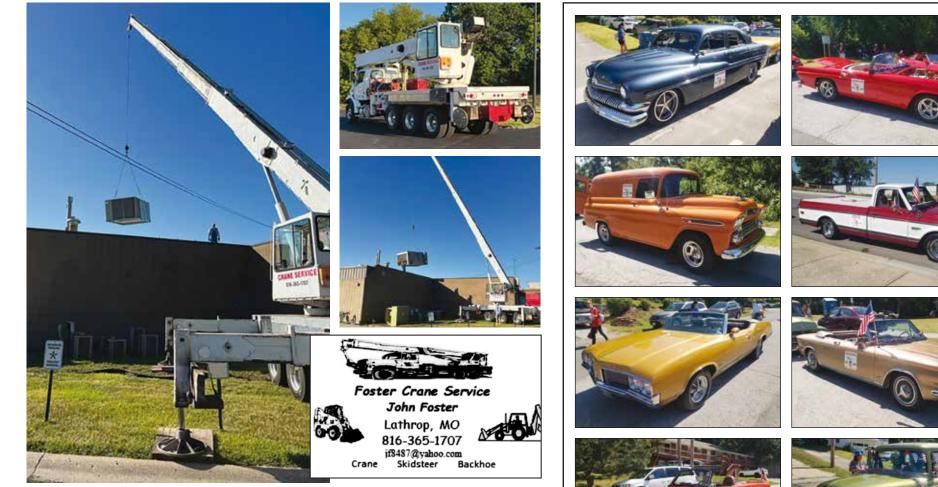

# ARARA SHRI

NUMBER 4

VOLUME 87

AUGUST/SEPTEMBER 2023

In mid-June the new air conditioners for the ballroom and the Hospital Transportation Office were installed. Ararat Shrine would like to thank all the Clubs, Units, and Nobles who helped make this possible by their donations. Special Thanks to Noble John Foster and Foster Crane Service, for getting the AC's on the roof.