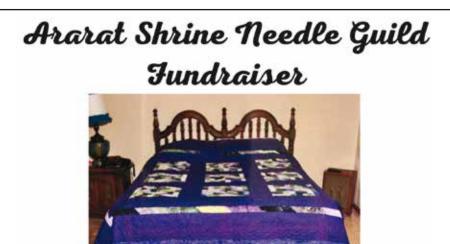

|  |  |
|                                                                                                                                    |  |  |
| Want to be a contestant? Questions?                                                                                                |  |  |
| (816) 287-1953                                                                                                                     |  |  |
| Proceeds are for the benefit of Jackson County Shrine Club<br>activities. Payments are not deductible as charitable contributions. |  |  |
|                                                                                                                                    |  |  |



Francis

Quilt measures 100"x100"

### Tickets:\$1 each or 6 for \$5

Winner to be drawn on August 12, 2023 at the Ararat Shrine Family Day Picnic

Tickets available at Ararat Shrine Business Office or contact Jerri Dowdy at 816-805-0941

\*winner need not be present



### **IN MEMORIAM**

**NOBLES WHOSE LIVES** ohrate!

The Officers and Nobles of Ararat Shrine express their sincere sympathy to the families and friends of these departed Nobles:

| Maurice Russell    | Independence, MO   | 9/4/1923-5/17/2023   |
|--------------------|--------------------|----------------------|
| Roger A Cupp       | Bucklin, MO        | 9/5/1966-5/17/2023   |
| L David Munson     | Marceline, MO      |                      |
| David Burton       | Independence, MO   | 3/31/1939-5/30/2023  |
| Ames "Les"