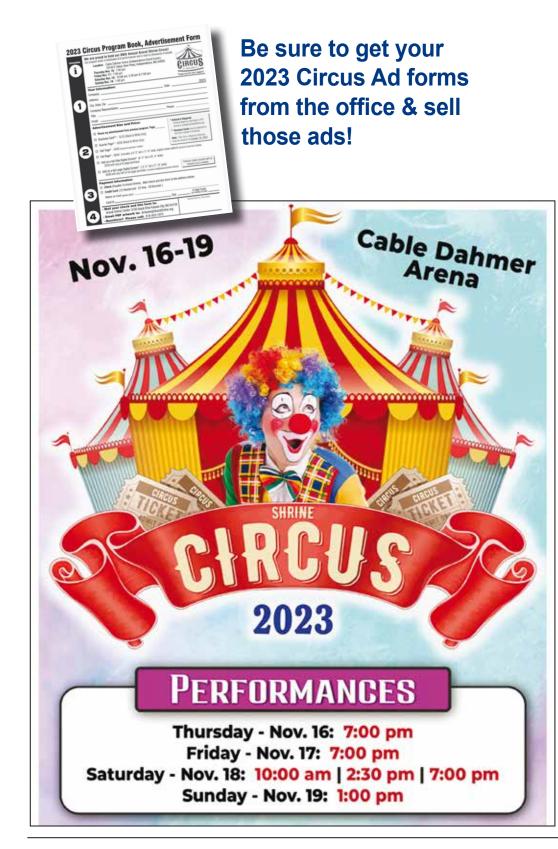

nventory Turn in

October 29 - November 1, 2023: Set up

November 3, 2023: Store opens weekends (Friday, Saturday, & Sundays)

December 9, 2023: Sales end at 7pm, Drawing Starts at 7pm.

December 10-13, 2023: Tree Pickup







### **2023 CIRCUS SALES**

(AS OF 7/21/23)

### TOP SALESMEN

#### TOP UNITS/CLUBS

| Lawrence H. Teters   | \$2,090.00 |
|----------------------|------------|
| Cleo M. Custis       | \$633.14   |
| Gary W. Davis        | \$585.00   |
| John E. Foster       | \$575.00   |
| Garrett D. Budzinski | \$462.00   |

| C - Warsaw Shrine Club  | \$15,102.00  |
|-------------------------|--------------|
| C - Richmond Shrine Clu | ıb\$1,949.00 |
| U - Sand Buggies        | \$1,780.00   |
| U - Ole' Cars           | \$1,704.20   |
| C - Boonslick Shrine SC | \$1,000.00   |



### **Circus Dad and Mom Pins**

### The following Nobles have invested in our Circus by purchasing the 2023 Shrine Circus Mom and Dad Pins. THANK YOU!

They will receive 25 Crown Jewel Points for each pin.

### DAD PINS

William J. Carboneau Darrell W. Haddock Gloyd R. Johnson Henry L. McDaniel , P.P. Larry L. Saunders James H. Vaughan Jack A. Weidmann

### MOM & DAD PINS

Curtis M. Abma James E. Adams Michael A. Aulgur, P.P. Nickolas A. Baldi Garrett D. Budzinski Gary L. Cordell Jack M. Crownover Cleo M. Custis Larry E. Davis, P.P. Delmar E. Dothage David P. Duffer Richard M. Floyd, P.P. J. Donald Fowler, P.P. Stanley W. Harrington Jerry W. Hess Patrick J. Hoesly Barry O. Hord David A. Hutton

Jimmie R. Jones Trenton W. Kelley Joseph D. Kelly Thomas L. Krahenbuhl Gerald G. Lamb John R.