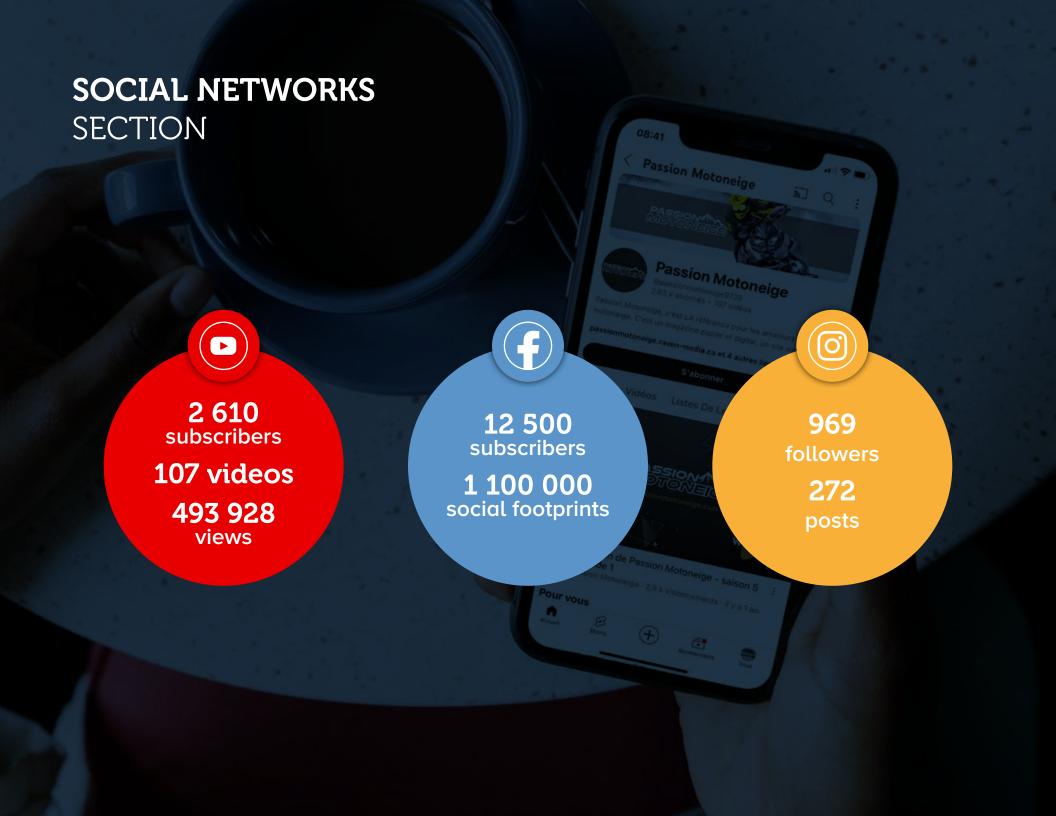

# **CONTENT DISTRIBUTION**SECTION

Website

passionmotoneige.com

**278,000** impressions / year

Magazine

2 print and digital editions

**46,500** subscribers

**Newsletters** 

**248,000** mailings / year