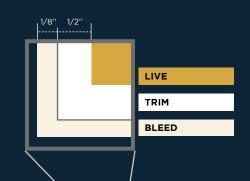

# ADVERTISEMENT SIZE

# Full page size

**Trim** (final size):

8.375 x 10.875

Live::

**7.375 x 9.875** (Margin 1/2")

**Bleed area:** 

8.625 x 11.125

(Bleed 1/8")