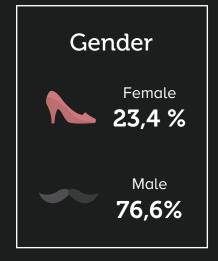

# **CONTENT DISTRIBUTION**SECTION



Website

passionmotoneige.com

**278,000** impressions / year



Magazine

2 print and digital editions

**46,500** subscribers



**Newsletters** 

**248,000** mailings / year



# **DEMOGRAPHICS**

# PASSION MOTONEIGE



## Age group

18-24 years old **6%** 

35-44 years old **21%** 

55-64 years old

19%

25-34 years old **17%** 

45-54 years old

25%

65+ years old

9%







# PRINTED RATE CARD

| SIZE        | RATE    |
|-------------|---------|
| Double page | \$5,400 |
| C4          | \$3,400 |
| C2          | \$3,275 |
| 1 page      | \$2,850 |
| 2/3 page    | \$2,100 |
| 1/2 page    | \$1,550 |

Rates are gross Agency commission 15%.



| MAGAZINE EDITION         | RESERVATION      | MATERIALS         | IN STORE           |
|--------------------------|------------------|-------------------|--------------------|
| 2026 New Models Edition  | August 15, 2025  | September 5, 2025 | September 29, 2025 |
| 2025-2026 Winter Edition | October 24, 2025 | November 14, 2025 | December 8, 2025   |

PUBLICATION DISCOUNT



APPEARANCES

-15%

GUARANTEED POSITIONING

+10%

# ADVERTISEMENT SIZE



# Full page size

**Trim** (final size):

8.375 x 10.875

Live::

**7.