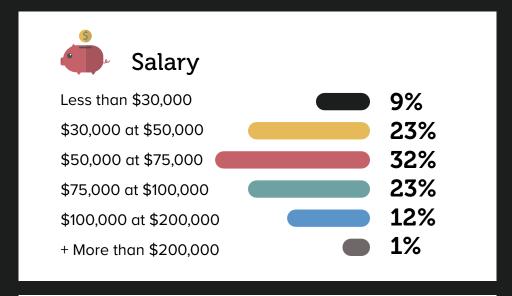

# **CONTENT DISTRIBUTION**SECTION



Website

passionmotoneige.com

**278,000** impressions / year



Magazine

2 print and digital editions

**46,500** subscribers



**Newsletters** 

**248,000** mailings / year



# **DEMOGRAPHICS**

# PASSION MOTONEIGE



## Age group

18-24 years old **6%** 

35-44 years old **21%** 

55-64 years old

19%

25-34 years old **17%** 

45-54 years old

25%

65+ years old

9%







# PRINTED RATE CARD

| SIZE        | RATE    |
|-------------|---------|
| Double page | \$5,400 |
| C4          | \$3,400 |
| C2          | \$3,275 |
| 1 page      | \$2,850 |
| 2/3 page    | \$2,100 |
| 1/2 page    | \$1,550 |

Rates are gross Agency commission 15%.



| MAGAZINE EDITION         | RESERVATION      | MATERIALS         | IN STORE           |
|--------------------------|------------------|-------------------|--------------------|
| 2026 New Models Edition  | August 15, 2025  | September 5, 2025 | September 29, 2025 |
| 2025-2026 Winter Edition | October 24, 2025 | November 14, 2025 | December 8, 2025   |

PUBLICATION DISCOUNT



APPEARANCES

-15%

GUARANTEED POSITIONING

+10%

# ADVERTISEMENT SIZE



# Full page size

**Trim** (final size):

8.375 x 10.875

Live::

**