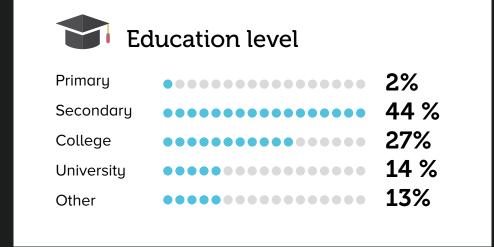

# **CONTENT DISTRIBUTION**SECTION



Website

passionmotoneige.com

**278,000** impressions / year



Magazine

2 print and digital editions

**46,500** subscribers



**Newsletters** 

**248,000** mailings / year



# **DEMOGRAPHICS**

# PASSION MOTONEIGE



## Age group

18-24 years old **6%** 

35-44 years old **21%** 

55-64 years old

19%

25-34 years old **17%** 

45-54 years old

25%

65+ years old

9%







# PRINTED RATE CARD

| SIZE        | RATE    |
|-------------|---------|
| Double page | \$5,400 |
| C4          | \$3,400 |
| C2          | \$3,275 |
| 1 page      | \$2,850 |
| 2/3 page    | \$2,100 |
| 1/2 page    | \$1,550 |

Rates are gross Agency commission 15%.



| MAGAZINE EDITION         | RESERVATION      | MATERIALS         | IN STORE           |
|--------------------------|------------------|-------------------|--------------------|
| 2026 New Models Edition  | August 15, 2025  | September 5, 2025 | September 29, 2025 |
| 2025-2026 Winter Edition | October 24, 2025 | November 14, 2025 | December 8, 2025   |

PUBLICATION DISCOUNT



APPEARANCES

-15%

GUARANTEED POSITIONING

+10%

# ADVERTISEMENT SIZE



# Full page size

**Trim** (final size):

8.375 x 10.875

Live::

**7.37