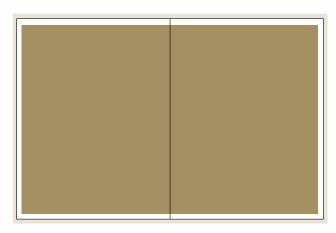

#### **FULL PAGE SIZE**

**TRIM** (final size): 8.375 x 10.875 **Bleed area:** 8.625 x 11.125

**SPREAD** 

**T** 16.75 x 10.875 **B** 17 x 11.125

**2/3 V** 5.6 x 10.875 **1/3 V** 2.5 x 10.875

**1/2 H** 7.375 x 5 **1/4** 3.6 x 5 **1/6 V** 2.5 x 5

**T** 8.375 x 10.875 **B** 8.625 x 11.125

**1/2 V** 5.6 x 6.5 **1/6 H** 5.6 x 3.2

| EDITION                  | RESERVATION       | MATERIALS         | IN STORE           |
|--------------------------|-------------------|-------------------|--------------------|
| Outdoors Edition         | February 10, 2023 | February 24, 2023 | March 17, 2023     |
| Summer Edition           | May 5, 2023       | May 19, 2023      | June 9, 2023       |
| Autumn Edition / Hunting | August 11, 2023   | August 25, 2023   | September 15, 2023 |
| Winter Edition           | November 10, 2023 | November 24, 2023 | December 15, 2023  |