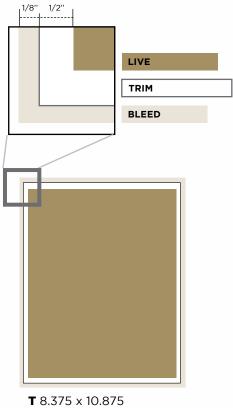

#### **FULL PAGE SIZE**

**TRIM** (final size): 8.375 x 10.875 **Bleed area:** 8.625 x 11.125

**SPREAD** 

**T** 16.75 x 10.875 **B** 17 x 11.125

**2/3 V** 5.6 x 10.875 **1/3 V** 2.5 x 10.875

**1/2 H** 7.375 x 5 **1/4** 3.6 x 5 **1/6 V** 2.5 x 5

**T** 8.375 x 10.875 **B** 8.625 x 11.125

**1/2 V** 5.6 x 6.5 **1/6 H** 5.6 x 3.2

| EDITION                  | RESERVATION       | MATERIALS         | IN STORE           |
|--------------------------|-------------------|-------------------|--------------------|
| Outdoors Edition         | February 10, 2023 | February 24, 2023 | March 17, 2023     |
| Summer Edition           | May 5, 2023       | May 19, 2023      | June 9, 2023       |
| Autumn Edition / Hunting | August 11, 2023   | August 25, 2023   | September 15, 2023 |
| Winter Edition           | November 10, 2023 | November 24, 2023 | December 15, 2023  |