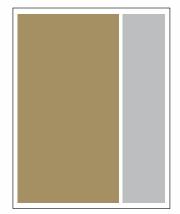

#### **FULL PAGE SIZE**

**TRIM** (final size): 8.375 x 10.875 **Bleed area:** 8.625 x 11.125

**SPREAD** 

**T** 16.75 x 10.875 **B** 17 x 11.125

**2/3 V** 5.6 x 10.875 **1/3 V** 2.5 x 10.875

**1/2 H** 7.375 x 5 **1/4** 3.6 x 5 **1/6 V** 2.5 x 5

**T** 8.375 x 10.875 **B** 8.625 x 11.125

**1/2 V** 5.6 x 6.5 **1/6 H** 5.6 x 3.2

| EDITION                  | RESERVATION       | MATERIALS         | IN STORE           |
|--------------------------|-------------------|-------------------|--------------------|
| Outdoors Edition         | February 10, 2023 | February 24, 2023 | March 17, 2023     |
| Summer Edition           | May 5, 2023       | May 19, 2023      | June 9, 2023       |
| Autumn Edition / Hunting | August 11, 2023   | August 25, 2023   | September 15, 2023 |
| Winter Edition           | November 10, 2023 | November 24, 2023 | December 15, 2023  |