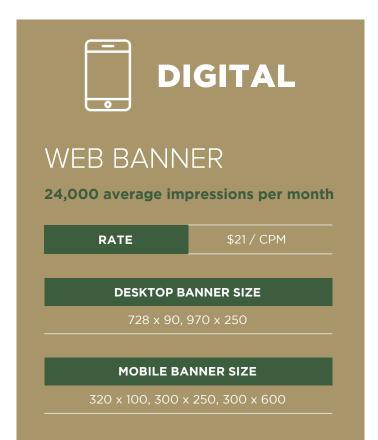

## NEWSLETTER

40,000 shipments to monthly newsletter

| GRANDEUR  | TARIF      |
|-----------|------------|
| 300 x 250 | \$21 / CPM |
| 728 x 90  | \$21 / CPM |