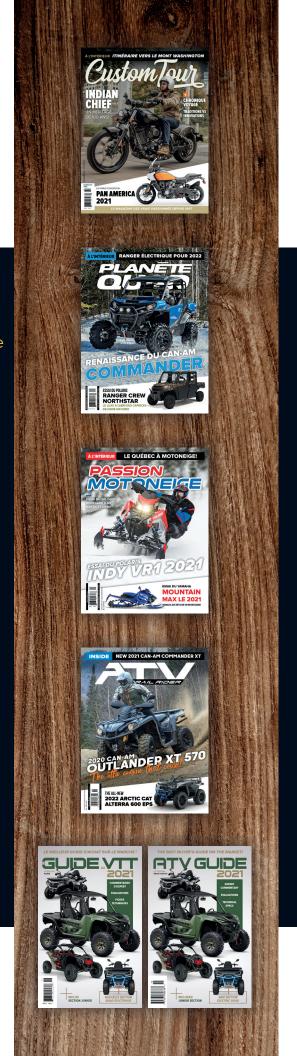

#### FRENCH AVAILABILITY

CUSTOM TOUR MAGAZINE (motorcycle) 18,000 copies per issue PLANÈTE QUAD MAGAZINE (ATV) 18,000 copies per issue PASSION MOTONEIGE MAGAZINE (snowmobile) 19,000 copies per issues

GUIDE VTT 2022 (ATV) 15,000 copies per issue

#### **ENGLISH AVAILABILITY**

**ATV TRAIL RIDER MAGAZINE** (ATV) 18,000 copies per issue **2022 ATV GUIDE** (ATV) 25,000 copies per issue