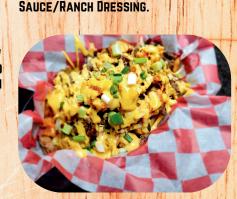

### PULLED PORK TOTCHOS \$14

CRISPY TATER TOTS LOADED WITH SLOW SMOKED PULLED PORK/ONIONS/PICKLED JALAPENOS/ORIGINAL BBO SAUCE/CHILI LIME AIOLI/SHREDDED CHEESE.

CHILI MAC TOTS \$13
CRISPY TATER TOTS LOADED WITH
MAC AND CHEESE/LILLI CHILI.

### #5 TOT \$14

CRISPY TATER TOTS LOADED WITH SHREDDED CHEESE/ SLOW SMOKED
BRISKET/SECRET ASIAN SAUCE/SRIRACHA AIOLI/KIMCHI/GREEN ONION
\*SORRY NO MODIFICATIONS

**BUFFALO RANCH MAC TOTS \$13** 

CRISPY TATER TOTS LOADED WITH