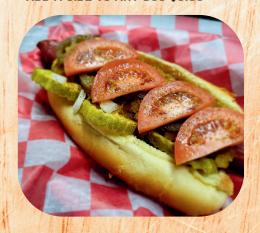

### THE WINDY CITY \$10

BIG DOG TOPPED WITH DILL PICKLES/ YELLOW MUSTARD/GREEN TOMATO RELISH/ONIONS/PICKLED JALAPENOS/ SLICED TOMATOES/CELERY SALT.