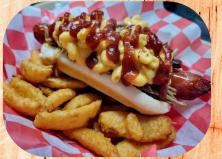

### THE HOGGY DOGGY

BACON WRAPPED BIG BOG/DEEP FRIED/
CAROLINA MUSTARD/SLOW SMOKED
PULLED PORK/MAC AND CHEESE/
ORIGINAL BBQ SAUCE.
ADD A SIDE TO ANY DOG \$3.50