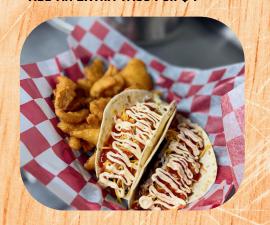

### SMOKED BRISKET TACOS \$15

TWO FLOUR TORTILLAS/SMOKED
BRISKET/PICO DE GALLO/SHREDDED
CABBAGE/SHREDDED CHEESE/ORIGINAL
BBQ/CHILI LIME AIOLI.
SERVED WITH YOUR CHOICE OF SIDE ITEM.
\*ADD AN EXTRA TACO FOR \$4