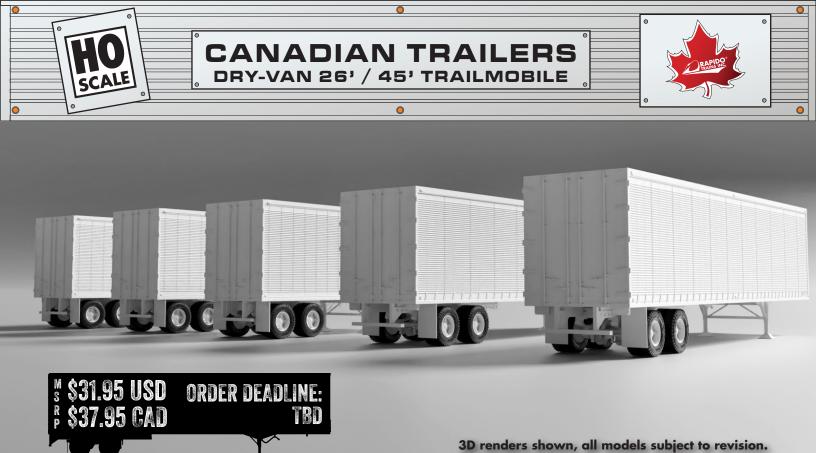

Rapido Trains Inc. is proud to offer not one, but two styles of Canadian piggyback trailers! A first for the industry!

The two trailers are the 26' Can-Car Industries Dry-Vans with and without side doors and the 45' Trailmobile design trailers, also with and without side doors. The 26' trailers were widely used by Canadian National and Canadian Pacific for package delivery services, as well as trucking services and retail store owners. Thes unique trailers have the iconic ribbed sides with catchy graphics. Eventually they were phased out of service in the 1980s.

The 45' Trailmobile trailers arrived in Canada in the mid-1970s, almost a full decade before they launched in the US. These venerable trailers also had the option for side doors, for easier access. Much like the 26' trailers, CN and CP both had good quantities as well as small and large trucking services. Many wore a variety of colourful schemes, so crank up that memory machine and grab a few of these neat trailers today!

# The Canadian Piggyback Trailer features:

- Landing gear has two separate pieces to create in-motion or parked positions
- Separately-applied mudflaps
- Highly detailed wheel and axle area
- 26' trailers have two styles of front stabilizing bars to create in-motion or parked positions
- Three individual numbers per scheme