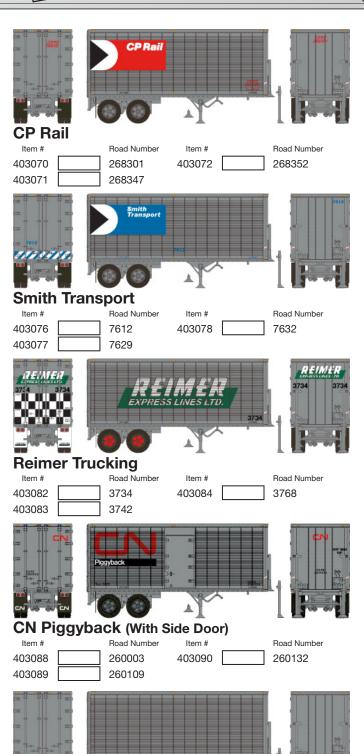

### 26' CAN-CAR TRAILERS

**DRY-VANS - WITH AND WITHOUT SIDE DOORS** 

ORDER DEADLINE:

Item #

403121

26' Unlettered - Silver (No Side Door)

403122

## **CP Rail** (With Side Door)

Road Number Item # Item # Road Number 403112 282100 403114 282138 403113 282109

Road Number 403115 121637 403117 121668 403116 121641