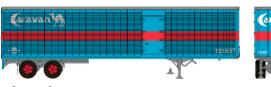

#### Wilson's Truck Lines (With Side Door)

Road Number Item # Item # Road Number 403118 155 403120 231 403119 193

45' Unlettered - Silver (With Side Door)

CANADA: 500 ALDEN ROAD • UNIT 21 • MARKHAM • ONTARIO • L3R 5H5 USA: PO BOX 796 • HIGGANUM • CONNECTICUT • 06441 Tel. 905.474.3314. Fax. 905.474.3325. Visit. www.rapidotrains.com