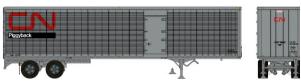

Rapido Trains Inc. is proud to offer not one, but two styles of Canadian piggyback trailers! A first for the industry!

The two trailers are the 26' Can-Car Industries Dry-Vans with and without side doors and the 45' Trailmobile design trailers, also with and without side doors. The 26' trailers were widely used by Canadian National and Canadian Pacific for package delivery services, as well as trucking services and retail store owners. Thes unique trailers have the iconic ribbed sides with catchy graphics. Eventually they were phased out of service in the 1980s.

The 45' Trailmobile trailers arrived in Canada in the mid-1970s, almost a full decade before they launched in the US. These venerable trailers also had the option for side doors, for easier access. Much like the 26' trailers, CN and CP both had good quantities as well as small and large trucking services. Many wore a variety of colourful schemes, so crank up that memory machine and grab a few of these neat trailers today!

# The Canadian Piggyback Trailer features:

- Landing gear has two separate pieces to create in-motion or parked positions
- Separately-applied mudflaps
- Highly detailed wheel and axle area
- 26' trailers have two styles of front stabilizing bars to create in-motion or parked positions
- Three individual numbers per scheme