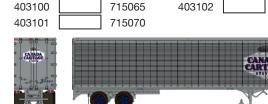

Rapido Trains Inc. is proud to offer not one, but two styles of Canadian piggyback trailers! A first for the industry!

The two trailers are the 26' Can-Car Industries Dry-Vans with and without side doors and the 45' Trailmobile design trailers, also with and without side doors. The 26' trailers were widely used by Canadian National and Canadian Pacific for package delivery services, as well as trucking services and retail store owners. Thes unique trailers have the iconic ribbed sides with catchy graphics. Eventually they were phased out of service in the 1980s.

The 45' Trailmobile trailers arrived in Canada in the mid-1970s, almost a full decade before they launched in the US. These venerable trailers also had the option for side doors, for easier access. Much like the 26' trailers, CN and CP both had good quantities as well as small and large trucking services. Many wore a variety of colourful schemes, so crank up that memory machine and grab a few of these neat trailers today!

CP Transport

Item #

403099

Item #

403105

Road Number

403103

403107