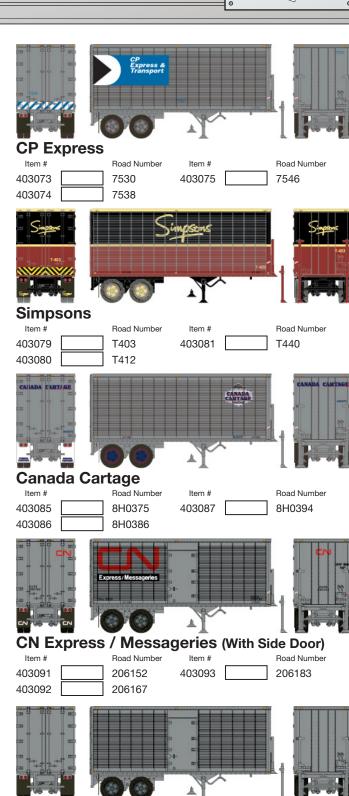

CP Transport

Item #

403099

Item #

403105

Road Number

403103

403107

CN SuperTherm

Road Number Item # Road Number 405L45HT 403108 492L45HT 428L45HT

Item #

Road Number

715084

Road Number

Road Number

5406