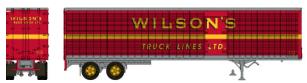

#### Wilson's Truck Lines (With Side Door)

Road Number Item # Item # Road Number 403118 155 403120 231 403119 193

45' Unlettered - Silver (With Side Door)

CANADA: 500 ALDEN ROAD • UNIT 21 • MARKHAM • ONTARIO • L3R 5H5 USA: PO BOX 796 • HIGGANUM • CONNECTICUT • 06441 Tel. 905.474.3314. Fax. 905.474.3325. Visit. www.rapidotrains.com