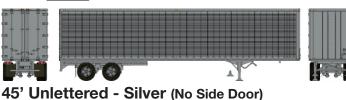

### 45' TRAILMOBILE TRAILERS

**DRY-VANS - WITH AND WITHOUT SIDE DOORS** 

Road Number

Road Number

5465

5473

Item #

403097