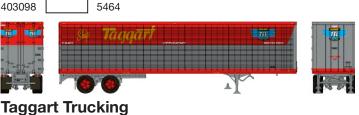

as small and large trucking services. Many wore a variety of colourful schemes, so crank up that memory machine and grab a few of these neat trailers today!

# The Canadian Piggyback Trailer features:

- Landing gear has two separate pieces to create in-motion or parked positions
- Separately-applied mudflaps
- Highly detailed wheel and axle area
- 26' trailers have two styles of front stabilizing bars to create in-motion or parked positions
- Three individual numbers per scheme



### 26' CAN-CAR TRAILERS

**DRY-VANS - WITH AND WITHOUT SIDE DOORS** 









ORDER DEADLINE:



Item #

403121

26' Unlettered - Silver (No Side Door)

403122



### 45' TRAILMOBILE TRAILERS

**DRY-VANS - WITH AND WITHOUT SIDE DOORS** 



Road Number

Road Number

5465

5473





Item #

403097

CP Transport



Item #

403099

Item #

403105



Road Number



403103





403107

CN SuperTherm

Road Number Item # Road Number 405L45HT 403108 492L45HT 428L45HT

Item #

Road Number

715084



Road Number

Road Number

5406

5431

5450

Road Number Road Number 403109 204906 403111 204934 403110 204910







## **CP Rail** (With Side Door)

Road Number Item # Item # Road Number 403112 282100 403114 282138 403113 282109



Road Number 403115 121637 403117 121668 403116 121641







#### Wilson's Truck Lines (With Side Door)

Road Number Item # Item # Road Number 403118 155 403120 231 403119 193





45' Unlettered - Silver (With Side Door)

CANADA: 500 ALDEN ROAD • UNIT 21 • MARKHAM • ONTARIO • L3R 5H5 USA: PO BOX 796 • HIGGANUM • CONNECTICUT • 06441 Tel. 905.474.3314. Fax. 905.474.3325. Visit. www.