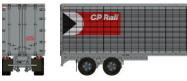

## **CP Rail** (With Side Door)

Road Number Item # Item # Road Number 403112 282100 403114 282138 403113 282109

Road Number 403115 121637 403117 121668 403116 121641