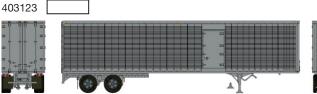

#### Wilson's Truck Lines (With Side Door)

Road Number Item # Item # Road Number 403118 155 403120 231 403119 193

45' Unlettered - Silver (With Side Door)

CANADA: 500 ALDEN ROAD • UNIT 21 • MARKHAM • ONTARIO • L3R 5H5 USA: PO BOX 796 • HIGGANUM • CONNECTICUT • 06441 Tel. 905.474.3314. Fax. 905.474.3325. Visit. www.rapidotrains.com

403124