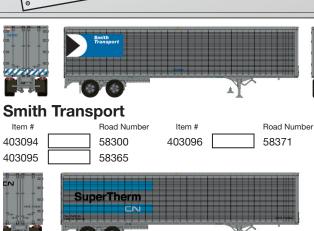

### 45' TRAILMOBILE TRAILERS

**DRY-VANS - WITH AND WITHOUT SIDE DOORS** 

Road Number

Road Number

5465

5473

Item #

403097