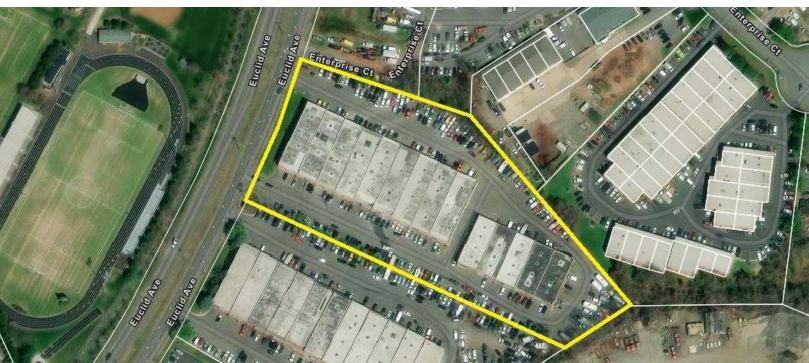

### LOCATION MAP

PRESENTED BY:

**COLEMAN RECTOR** PRINCIPAL BROKER

coleman@weber-rector.com

**CHUCK RECTOR** 703.330.1224

**BRIAN SNOOK COMMERCIAL AGENT** 

chuck@weber-rector.com brian@weber-rector.com Offering is subject to errors, omissions, prior sale, change in price, or withdrawal without notice.

#### LOCATION OVERVIEW

Conveniently located in Manassas Park, the property is less than 1 mile from Rt. 28, providing direct connections to Rt. 29 and I-66. This prime location ensures efficient logistics and easy access to the broader Northern Virginia and Washington, D.C. metro areas.