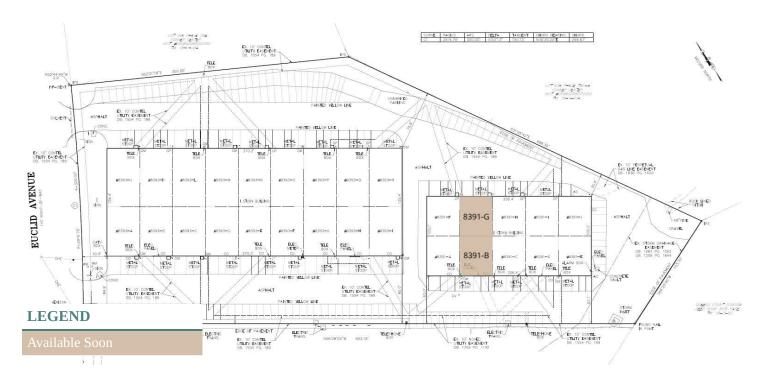

### **PLANS**

#### **AVAILABLE SPACES**

| SUITE  | TENANT         | SIZE             | TYPE | RATE          | DESCRIPTION                                        |
|--------|----------------|------------------|------|---------------|----------------------------------------------------|
| 8391-B | Available Soon | 2,000 - 4,000 SF | NNN  |               | Available July 2025<br>Can be combined with 8391-G |
| 8391-G | Available Soon | 2,000 - 4,000 SF |      | \$15.00 SF/yr | Available July 2025<br>Can be combined with 8391-B |