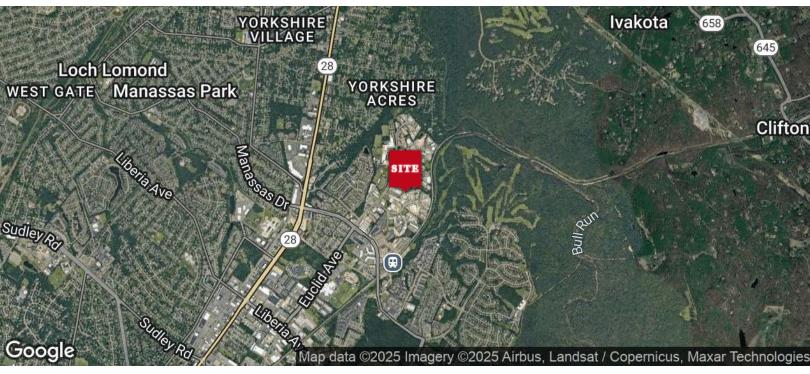

#### LOCATION OVERVIEW

Conveniently located in Manassas Park, the property is less than 1 mile from Rt. 28, providing direct connections to Rt. 29 and I-66. This prime location ensures efficient logistics and easy access to the broader Northern Virginia and Washington, D.C. metro areas.

### LOCATION MAP

PRESENTED BY:

**COLEMAN RECTOR** PRINCIPAL BROKER

coleman@weber-rector.com

**CHUCK RECTOR** 703.330.1224

**BRIAN SNOOK COMMERCIAL AGENT** 

chuck@weber-rector.com brian@weber-rector.com Offering is subject to errors, omissions, prior sale, change in price, or withdrawal without notice.