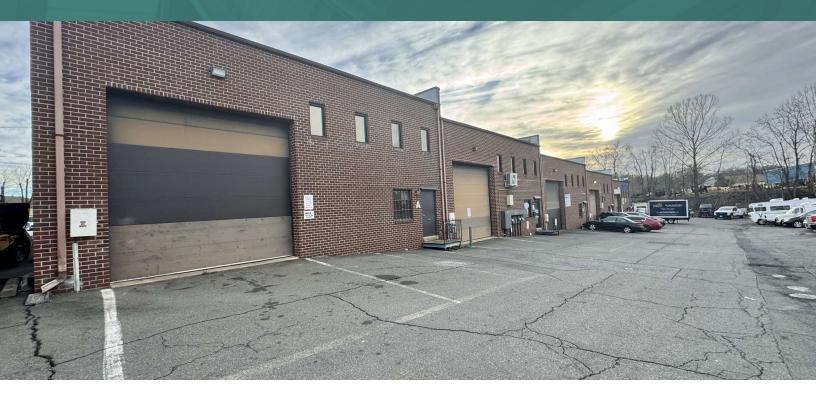

### **PROPERTY OVERVIEW**

Highly sought-after small heavy industrial warehouse bays are available for lease in an established multi-tenant industrial park. Bays range from 2,000 to 2,777 SF each and include one drive-in door. Many bays are designed to be contiguous spaces. Zoned I-1 in the City of Manassas Park, this property permits a wide range of uses by right, including contractor's equipment storage, building material sales, manufacturing, laboratories, trade schools, recording studios, and more!

#### **AVAILABLE SPACES**

| SUITE  | TENANT         | SIZE             | TYPE | RATE          | DESCRIPTION                                        |
|--------|----------------|------------------|------|---------------|----------------------------------------------------|
| 8391-B | Available Soon | 2,000 - 4,000 SF | NNN  |               | Available July 2025<br>Can be combined with 8391-G |
| 8391-G | Available Soon | 2,000 - 4,000 SF |      | \$15.00 SF/yr | Available July 2025<br>Can be combined with 8391-B |