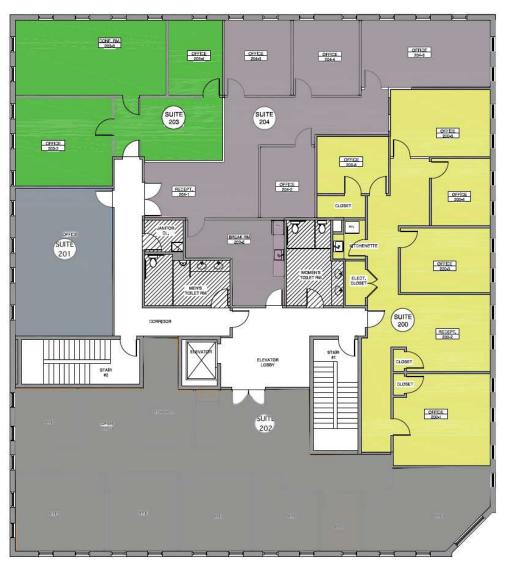

### **PROPERTY OVERVIEW**

Second floor office space available in Class A elevator building. Suite 200 consists of 1,658 SF and features a reception area and 5 private offices. Suite 203 consists of 1,007 SF which is built out with a reception area, 2 private offices, and a conference room. Ideal for medical, legal or other quality professional use.

## **LEASE SPACES**

### **AVAILABLE SPACES**

| SUITE     | SIZE (SF) | LEASE TYPE   | LEASE RATE    |
|-----------|-----------|--------------|---------------|
| Suite 200 | 1,658 SF  | Full Service | \$29.00 SF/yr |
| Suite 203 | 1,007 SF  | Full Service | \$29.00 SF/yr |