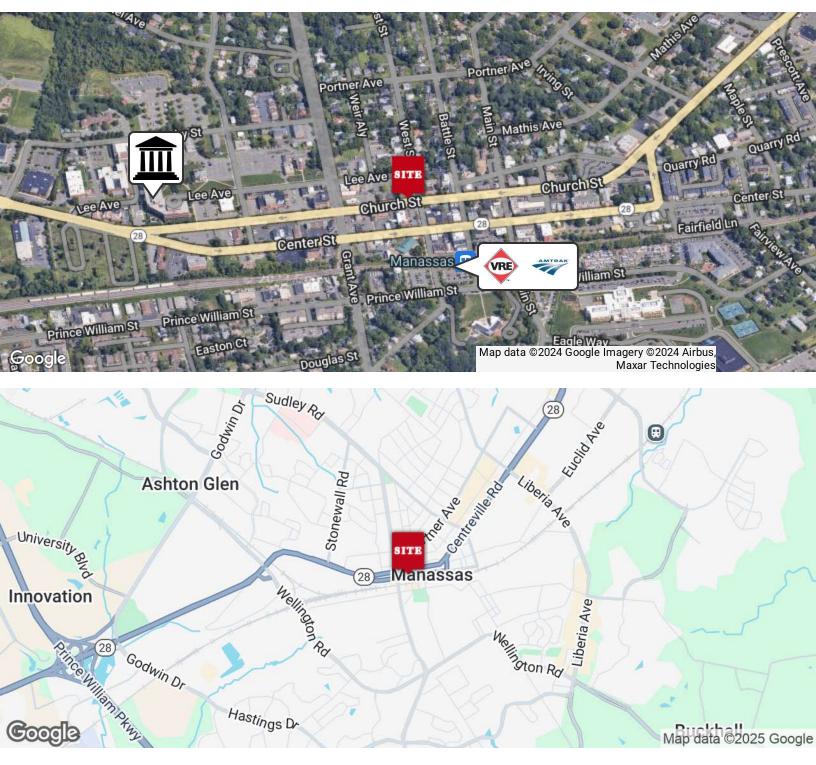

### LOCATION OVERVIEW

Ideal location in the center of Old Town Manassas at the corner of Church St. & West St. Only 0.3 miles from the PWC Courthouse. Walk to many Old Town shops & restaurants. 0.2 miles to VRE/Amtrak.

## LOCATION MAP