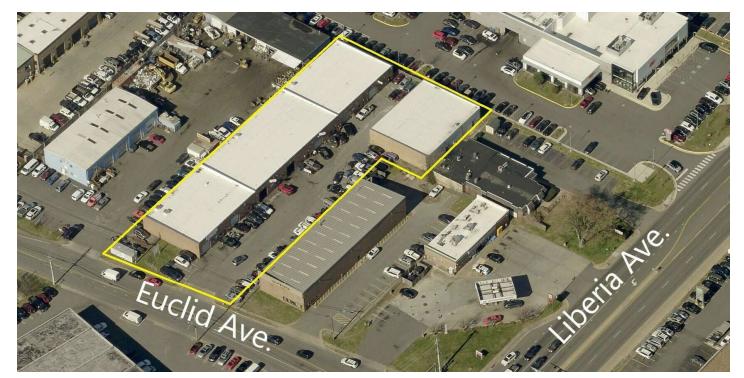

### LOCATION OVERVIEW

Prime industrial location just off Liberia Ave. only 0.6 miles from Rt. 28/Centreville Rd. leading to I-66 & Fairfax County. The property is also less than 1 mile from Old Town Manassas, offering convenient access to local businesses, restaurants, and services. This strategic location makes it ideal for businesses needing proximity to major transportation routes and industrial centers.