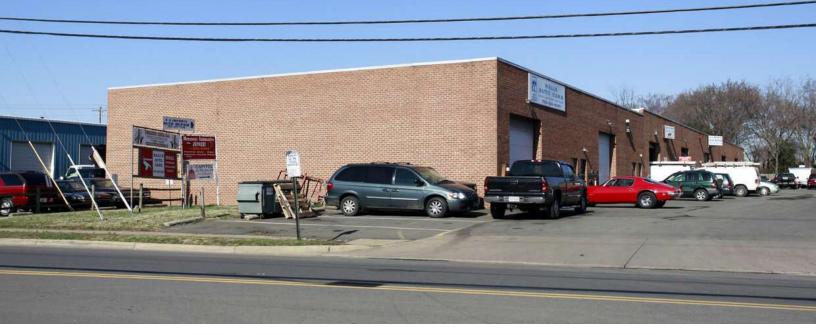

### **PROPERTY OVERVIEW**

This 2,663 SF warehouse unit offers a highly functional industrial space with front and rear entry doors, a drive-in door, and five dedicated parking spaces. Zoned I-2 Heavy Industrial, the property is ideal for a variety of industrial, manufacturing, and storage uses. Additionally, an existing Special Use Permit allows for automotive repair, presenting a valuable opportunity for businesses in the motor vehicle industry.