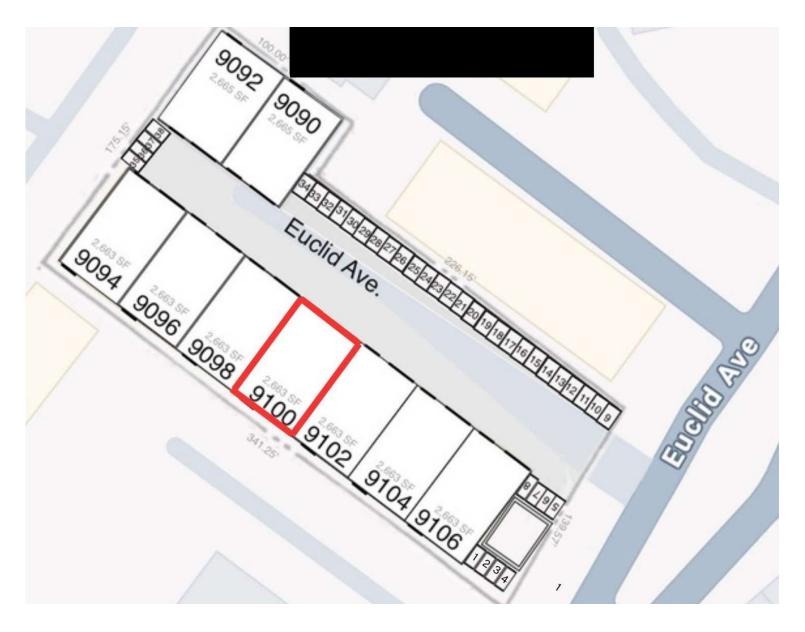

opportunity for businesses in the motor vehicle industry.

### LOCATION OVERVIEW

Prime industrial location just off Liberia Ave. only 0.6 miles from Rt. 28/Centreville Rd. leading to I-66 & Fairfax County. The property is also less than 1 mile from Old Town Manassas, offering convenient access to local businesses, restaurants, and services. This strategic location makes it ideal for businesses needing proximity to major transportation routes and industrial centers.

**PRESENTED BY:** 

**COLEMAN RECTOR** PRINCIPAL BROKER 703.366.3189 coleman@weber-rector.com chuck@weber-rector.com brian@weber-rector.com

**CHUCK RECTOR** PRINCIPAL 703.330.1224

**BRIAN SNOOK COMMERCIAL AGENT** 703.330.1224



## FOR LEASE **HEAVY INDUSTRIAL WAREHOUSE**

9090 EUCLID AVE MANASSAS, VA 20110

### SITE PLAN



#### **PRESENTED BY:**

**COLEMAN RECTOR** PRINCIPAL BROKER 703.366.3189

**CHUCK RECTOR** PRINCIPAL 703.330.1224

**BRIAN SNOOK COMMERCIAL AGENT** 703.330.1224 coleman@weber-rector.com chuck@weber-rector.com brian@weber-rector.com



## FOR LEASE **HEAVY INDUSTRIAL WAREHOUSE**

9090 EUCLID AVE MANASSAS, VA 20110

### **LOCATION MAP**





#### **PRESENTED BY:**

**COLEMAN RECTOR** PRINCIPAL BROKER 703.366.3189

**CHUCK RECTOR** PRINCIPAL 703.330.1224

**BRIAN SNOOK COMMERCIAL AGENT** 703.330.1224 coleman@weber-rector.com chuck@weber-rector.com brian@weber-rector.com



FOR LEASE **HEAVY INDUSTRIAL WAREHOUSE** 

9090 EUCLID AVE MANASSAS, VA 20110

**ZONING INFORMATION** 

| City of Manassas I-2 By-Right Uses       |                                                   |
|-------------------