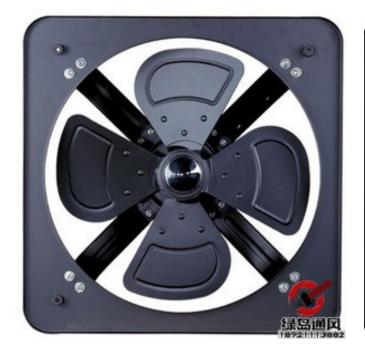

## **EXTRACTOR FANS FAD MODELS** WITH GRILL GUARDS

- MODEL FAD 50-2 20"
- MODEL FAD 60-2 24"

## FAD MODEL EXTRACTOR FAN FEATURES

SINGLE SPEED OPERATION ~ 110-120v / 60hz ~ SINGLE PHASE ~ INDUSTRIAL GRILL GUARD ~ LOW NOISE OUTPUT UNDER 70 Db ~ THERMAL OVERLOAD PROTECTION ~ STREAMLINED BLADES ~ ALL STEEL CONSTRUCTION ~ RUST PROTECTIVE COATING ~ BUILT TO OFFER A LONG SERVICE LIFE AND ENGINEERED FOR VERY LONG DURATIONS OF OPERATION ~ DEAL FOR LARGE FACTORIES, WAREHOUSES, COMMERCIAL KITCHENS ~ SIX MONTH WARRANTY ~ DELIVERED FULLY ASSEMBLED IN SHIPPING CARTON ~ FURTHER ELECTRICAL INSTALLA-TION IS REQUIRED