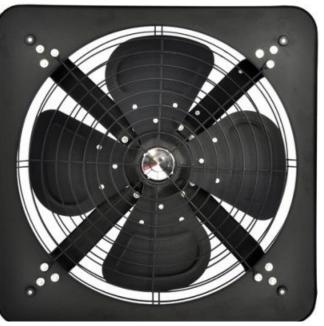

## **EXTRACTOR FANS FA MODELS NO GUARDS**

- MODEL FA 50-4 20"
- MODEL FA 60-4 24"