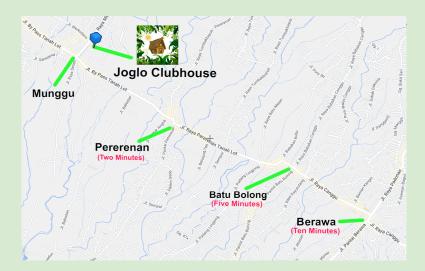

From the junctions on Raya Canggu: two minutes from Pererenan, five minutes from Batu Bolong, ten minutes from Berawa. Add a couple of minutes if the traffic is bad;) Check us on Google Maps here.