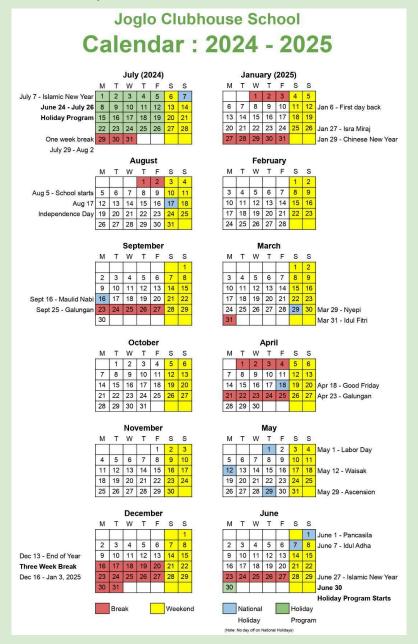

### Timetable for 2024 / 2025:

The school calendar follows a weekly format - there are no terms / semesters.

- Breaks occur during major National/Balinese holidays.
- Every week is five days (Monday to Friday)
- No day off for National Holidays (on Sept 16, Apr 18, May 1, May 12, May 29).