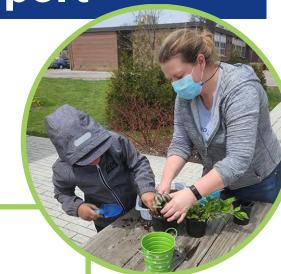

#### **Growing skills and connection**

Thanks to your support of the 2021 Aptus Charity Golf Classic, the Aptus Teaching Landscape hosted another year of events, programming, community gardening, recreation and engagement.

Aptus participants of all ages participated year-round, harvesting vegetables in the fall and planting seeds from those crops in the spring. Each part of the farming process was a learning moment, such as students spreading compost on the beds to ensure the vegetables will have the nutrients they require to grow and learning how to harvest pumpkins for Halloween! Adults living in Aptus homes planted seeds in the greenhouse over the winter that were transplanted to their homes' gardens in the summer.

People supported by community agencies across the GTA have been coming to the Landscape to learn and practice new skills that will help them with future employment, such as taking care of plants in the greenhouse and basic landscaping.