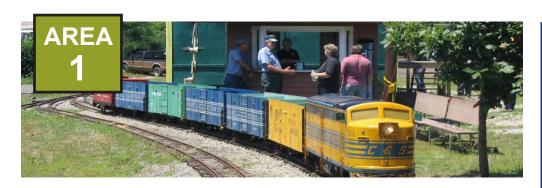

# THE RIVER & STEAM TRAIN (PURCHASE TICKETS)

Ride Times- 11:00, 12:30, 2:00, 3:30

#### POLICE/AMBULANCE:

Shappell Park

Festival Area 1 353 S Main St.

Festival Area 2 178 South Main St.. Brainard St.

Festival Area 3 99 Elizabeth St.

**Parking** 

Food/Drink

**Trolley Stop** 