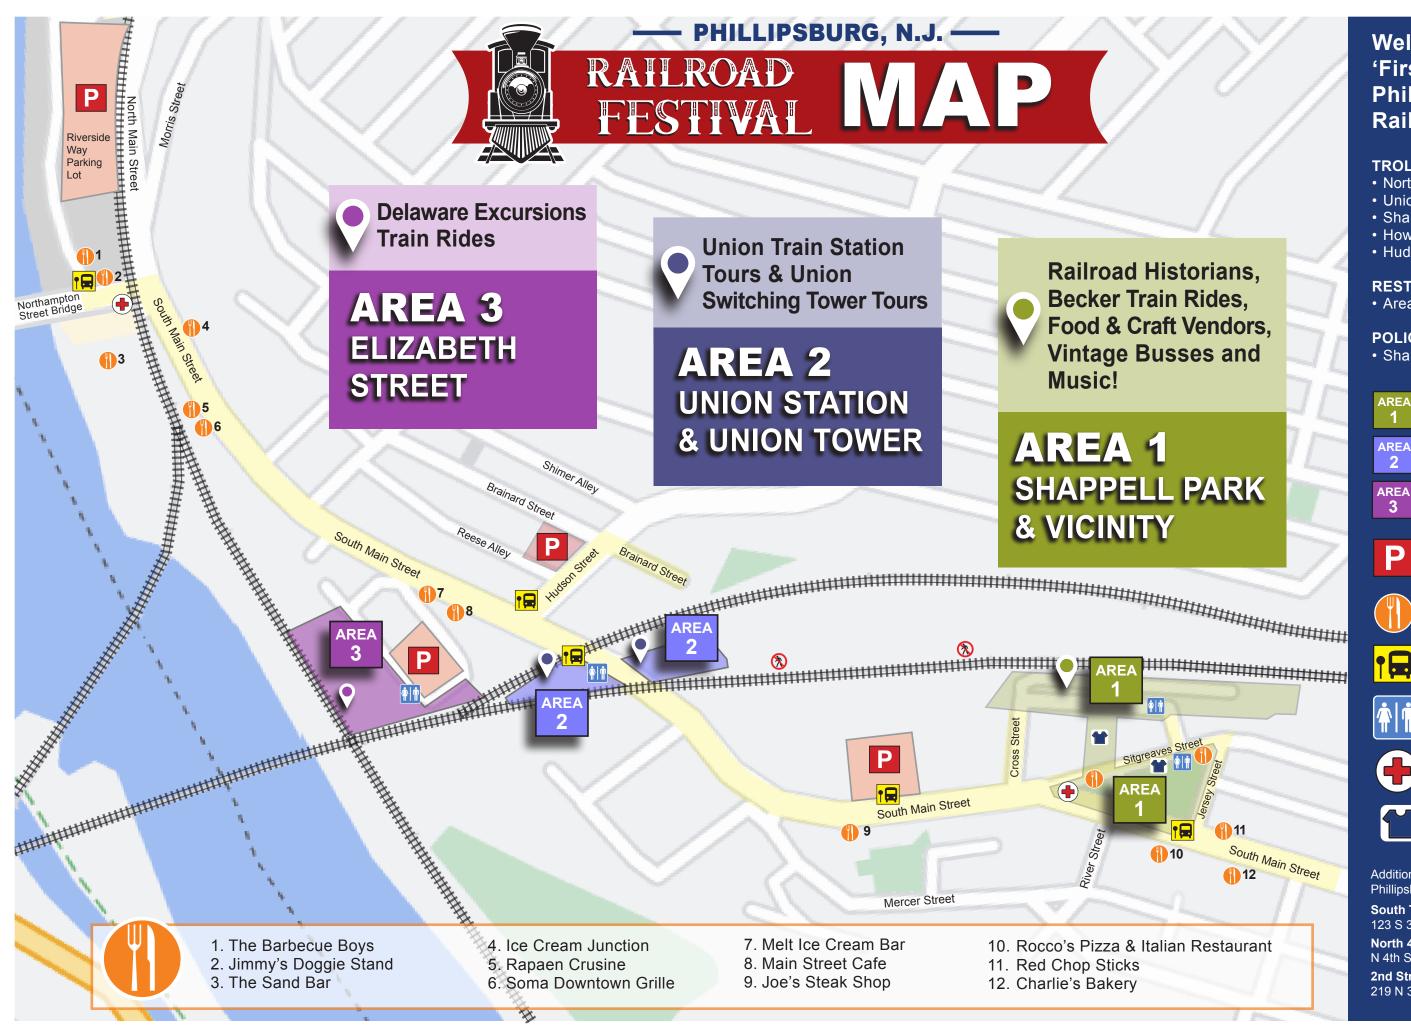

# FIRST OF ITS KIND!

Celebrate 170 years of rail in Phillipsburg and the town's prominence as a transportation hub this September at the first-ever Phillipsburg, N.J. Railroad Festival!

# Welcome to the 'First of its Kind' **Phillipsburg** Railroad Festival!

#### **TROLLEY STOPS:**

- Northampton Street Bridge
- Union Train Station
- Shappell Park
- Howard Street
- Hudson Street

## **RESTROOMS:**

• Area 1, 2, 3

#### POLICE/AMBULANCE:

Shappell Park

Festival Area 1 353 S Main St.

Festival Area 2 178 South Main St.. Brainard St.

Festival Area 3 99 Elizabeth St.

**Parking** 

Food/Drink

**Trolley Stop** 

Restroom

Police/Ambulance

Merchandise

South Third Street Parking Garage 123 S 3rd St, Easton, PA

North 4th Street Parking Lot N 4th St. Easton, PA

2nd Street Parking Lot 219 N 3rd St, Easton, PA

#### The Barbecue Boys

7 Union Square, Phillipsburg, NJ 08865

#### Jimmy's Doggie Stand

7 Union Square, Phillipsburg, NJ 08865

#### The Sand Bar

4 Union Square, Phillipsburg, NJ 08865

#### **Ice Cream Junction**

39 South Main Street, Phillipsburg, NJ 08865

#### Rapaen Crusine

60 South Main Street, Phillipsburg, NJ 08865

#### Soma Downtown Grille

62 South Main Street, Phillipsburg, NJ 08865

#### Melt Ice Cream Bar

140 South Main Street, Phillipsburg, NJ 08865

#### **Main Street Cafe**

150 South Main Street, Phillipsburg, NJ 08865

#### Joe's Steak Shop

274 South Main Street, Phillipsburg, NJ 08865

#### Rocco's Pizza & Italian Restaurant

360 South Main Street, Phillipsburg, NJ 08865

#### **Red Chop Sticks**

375 South Main Street, Phillipsburg, NJ 08865

#### Charlie's Bakery

390 South Main Street, Phillipsburg, NJ 08865