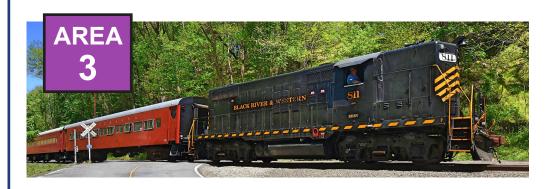

# THE RIVER & STEAM TRAIN (PURCHASE TICKETS)

Ride Times- 11:00, 12:30, 2:00, 3:30

#### POLICE/AMBULANCE:

Shappell Park

Festival Area 1 353 S Main St.

Festival Area 2 178 South Main St.. Brainard St.

Festival Area 3 99 Elizabeth St.

**Parking** 

Food/Drink

**Trolley Stop** 