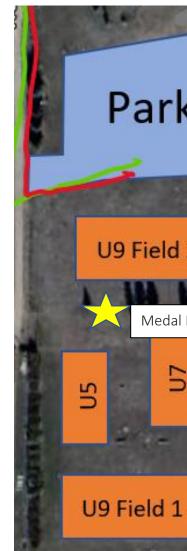

-----------|------------|------------|
|      | 9:00 am - 9:40 am   | IBSA 1     | Carstairs  |
|      | 10:00 am - 10:40 am | IBSA 2     | Crossfield |
|      | 11:00 am - 11:40 am | Didsbury   | Carstairs  |
|      | 12:30 pm - 1:10 pm  | IBSA 1     | Crossfield |
| $\ $ | 1:30 pm - 2:10 pm   | IBSA 2     | Didsbury   |
|      | 2:30 pm - 3:10 pm   | Crossfield | Carstairs  |
|      | 3:30 pm - 4:10 pm   | Didsbury   | IBSA 1     |

U5

| TIME        |        |        |
|-------------|--------|--------|
| 12:00-12:40 | IBSA 1 | IBSA 2 |

## Concessions & Map



## Irricana Beiseker Soccer Festival 2024

### **Concessions will be provided by Krave YYC**

ATM's are available at the Irricana Family Restaurant, the Irricana Family Foods Grocery Store and Irricana Gas Plus- Gas **Station** 





Thank you

### Field Map

# **Parking Area**

### U9 Field 2

Medal Location

5

U11