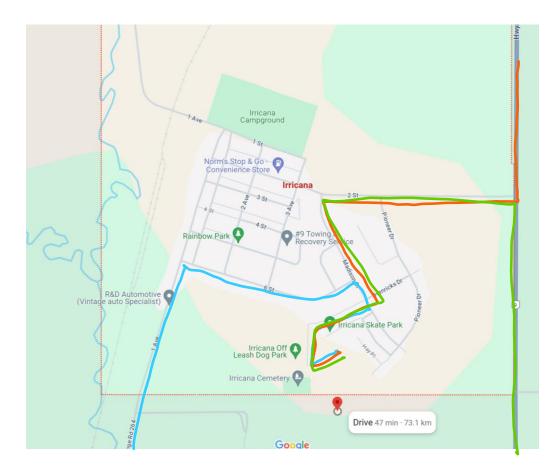

## **Directions from highway 9 Southbound:**

- 1. Turn right onto 2 Street
- 2. Left onto Madison Dr
- 3. Right onto Henricks Dr
- 4. Left onto Cemetery Road (by the ice rink)
- 5. Park inside the parking area on the field. Park at your discretion.

## **Directions from Highway 567 Eastbound:**

- 1. Turn left onto RR264/1 Ave into Irricana (turn before highway 9)
- 2. Turn right onto 6 street
- 3. Turn right onto Madison Dr
- 4. Turn right onto Henricks Dr
- 5. Turn left onto Cemetery Road (by the ice rink)
- 6. Park inside the parking area on the field. Park at your discretion.

## **Directions from Highway 9 Northbound:**

- 1. Turn left onto 2 Street
- 2. Left onto Madison Dr
- 3. Right onto Henricks Dr
- 4. Left onto Cemetery Road (by the ice rink)
- 5. Park inside the parking area on the field. Park at your discretion.