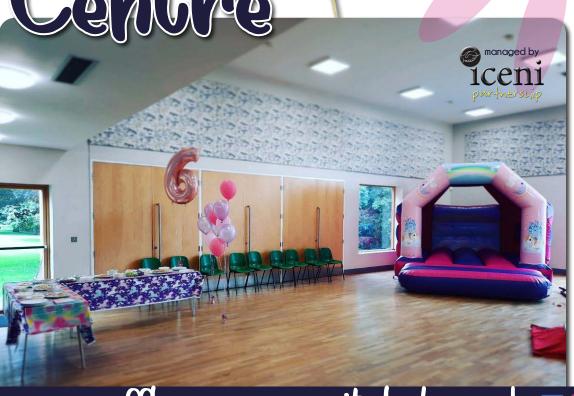

\*Extras such as bouncy castle, cake & entertainer can be organised for an additional fee\* Kitchen hire - £20 We offer clean, bright and modern indoor space with access to a fully equipped professional kitchen.

We can arrange bouncy castle hire for £110

Room hire only - £44 for 3 hours

New improved outside space with gazebo

www.swaffhamcommunityhub.co.uk 🖪 🧿